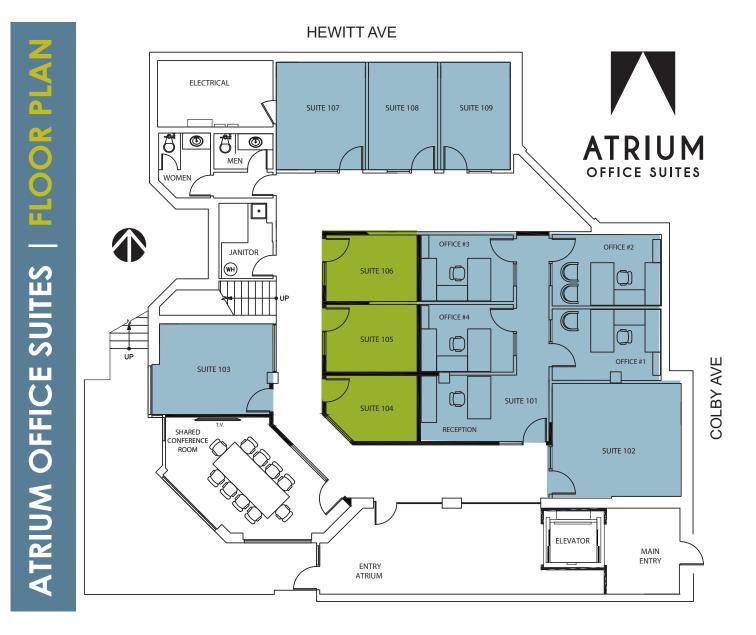

#### **Details:**

- Private Office Suites
- Shared Conference Room
- ADA Accessible Entrance
- Card Key Access

## LEASING INFORMATION

Dave Graef | 425.252.5400 dave.graef@Skotdal.com

Andrew Skotdal | 425.252.5400 andrew.skotdal@Skotdal.com

Available

Leased

| <b>Gross Monthly Rental</b> |             |
|-----------------------------|-------------|
| Suite 101                   | Leased      |
| Suite 102                   | Leased      |
| Suite 103                   | Leased      |
| Suite 104                   | \$595/month |
| Suite 105                   | \$595/month |
| Suite 106                   | \$595/month |
| Suite 107                   | Leased      |
| Suite 108                   | Leased      |
| Suite 109                   | Leased      |