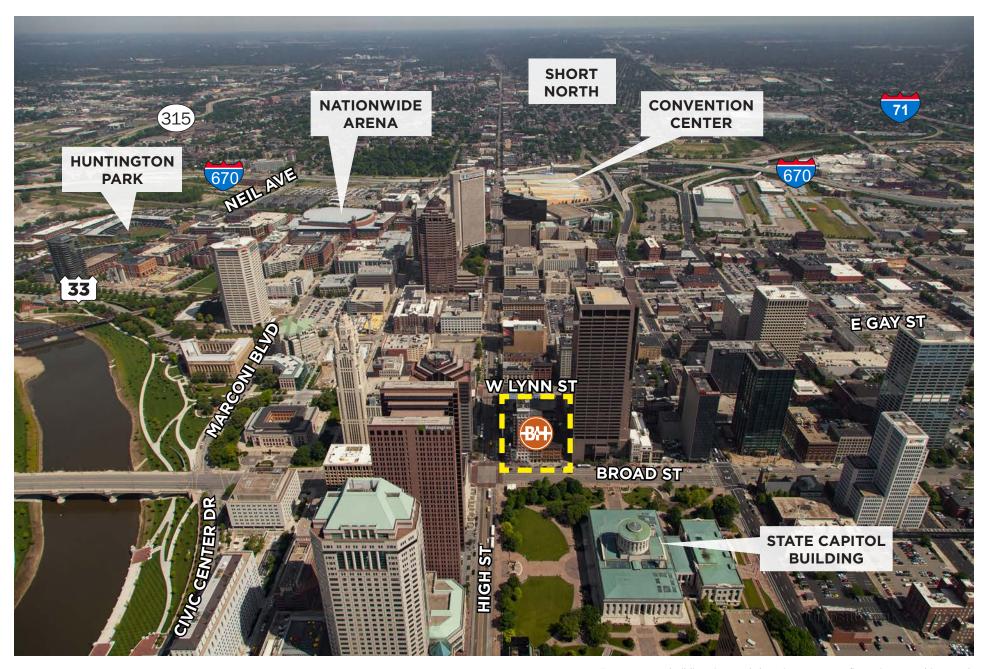

astoinfo.com

# PEARL ALLEY

| SPACE        | TENANT               | SIZE       |  |  |
|--------------|----------------------|------------|--|--|
| STREET LEVEL |                      |            |  |  |
| 100000       | Huntington Bank ATM  | 77 s.f.    |  |  |
| 10004        | Viiza                | 1,519 s.f. |  |  |
| 10012        | Tim Hortons          | 1,656 s.f. |  |  |
| 10014        | Edible Arrangements  | 1,200 s.f. |  |  |
| 10016        | AVAILABLE            | 1,283 s.f. |  |  |
| 10020        | Elia Athenian Grill  | 1,688 s.f. |  |  |
| 70019        | Ringside Cafe        | 1,500 s.f. |  |  |
| 80012        | Jack & Benny's Diner | 1,393 s.f. |  |  |

<sup>\*</sup> Owned by others.



Tenant names, building sizes and shopping center configuration are subject to change.



Tenant names, building sizes and shopping center configuration are subject to change.



Completed

Under Construction

Proposed

\*See project details on next page

# Completed

| 1 Neighborhood Launch 470 units 2 The Atlas Apartments 98 units 3 LeVeque Tower Apartments & Residences 108 units 4 Highpoint at Columbus Commons 301 units 5 330 East Oak St. Apartments 100 units 6 260 S. 4™ Micoliving 52 units 7 The Julian Apartments 90 units 8 400 W. Rich 42 units 9 The Annex at RiverSouth I 214 units 10 Flats on Vine I & II 232 units 11 250 High Apartments 121 units 12 80 on the Commons 124 units 13 Gravity 250 units 14 The Citizens 65 units 15 Yankee Lofts 12 units 16 Hawthorn Grove 40 units 17 303 89 units 18 223 E Town 84 units 19 Miranova 126 units 20 Waterford Tower 104 units 21 Mercan