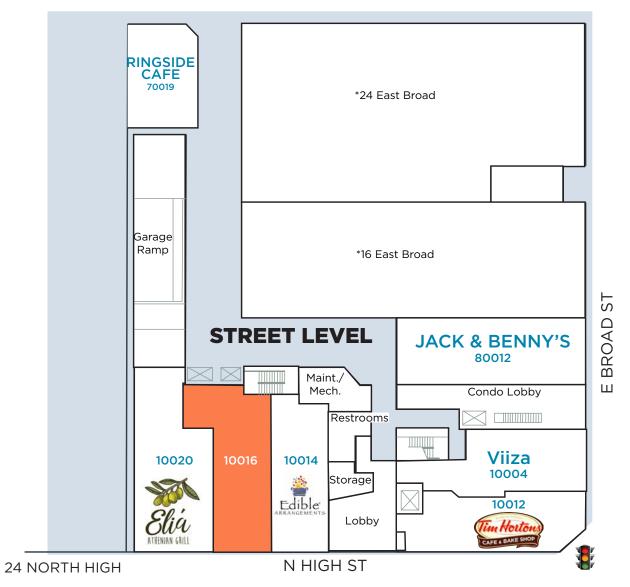

# PEARL ALLEY

| SPACE        | TENANT               | SIZE       |  |  |
|--------------|----------------------|------------|--|--|
| STREET LEVEL |                      |            |  |  |
| 100000       | Huntington Bank ATM  | 77 s.f.    |  |  |
| 10004        | Viiza                | 1,519 s.f. |  |  |
| 10012        | Tim Hortons          | 1,656 s.f. |  |  |
| 10014        | Edible Arrangements  | 1,200 s.f. |  |  |
| 10016        | AVAILABLE            | 1,283 s.f. |  |  |
| 10020        | Elia Athenian Grill  | 1,688 s.f. |  |  |
| 70019        | Ringside Cafe        | 1,500 s.f. |  |  |
| 80012        | Jack & Benny's Diner | 1,393 s.f. |  |  |