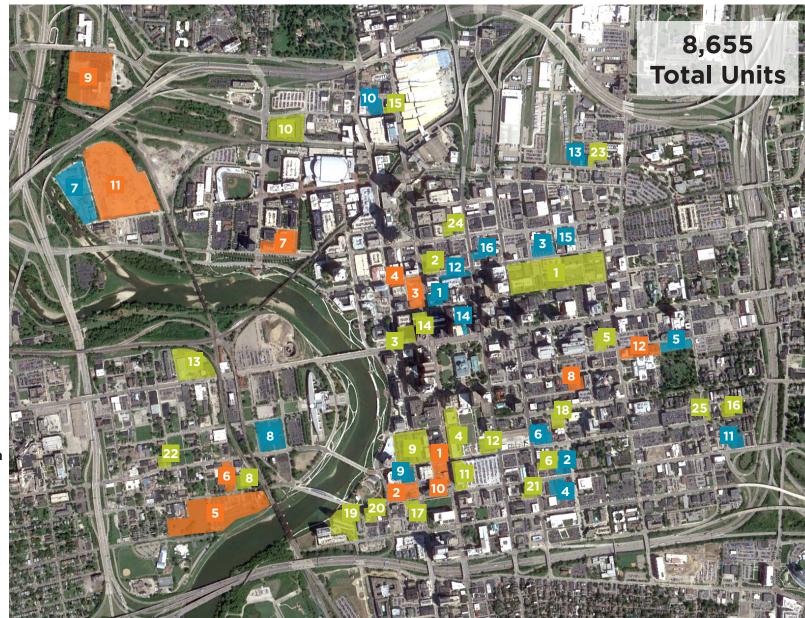

Completed

Under Construction

Proposed

\*See project details on next page

# Completed

| 1 Neighborhood Launch 470 units 2 The Atlas Apartments 98 units 3 LeVeque Tower Apartments & Residences 108 units 4 Highpoint at Columbus Commons 301 units 5 330 East Oak St. Apartments 100 units 6 260 S. 4™ Micoliving 52 units 7 The Julian Apartments 90 units 8 400 W. Rich 42 units 9 The Annex at RiverSouth I 214 units 10 Flats on Vine I & II 232 units 11 250 High Apartments 121 units 12 80 on the Commons 124 units 13 Gravity 250 units 14 The Citizens 65 units 15 Yankee Lofts 12 units 16 Hawthorn Grove 40 units 17 303 89 units 18 223 E Town 84 units 19 Miranova 126 units 20 Waterford Tower 104 units 21 Mercantile Building 41 units 22 Out of Town Apartments 45 units 23 The View on Grant 80 units                                                                                                                                                                                                                                                                                                                                                                                                                                                                                                                                                                                                                                                                                                                                                                                                                                                                                                                                                                                                                                                                                                                                                                                                                                                                                                                                                                                               |    |                                  |           |
|--------------------------------------------------------------------------------------------------------------------------------------------------------------------------------------------------------------------------------------------------------------------------------------------------------------------------------------------------------------------------------------------------------------------------------------------------------------------------------------------------------------------------------------------------------------------------------------------------------------------------------------------------------------------------------------------------------------------------------------------------------------------------------------------------------------------------------------------------------------------------------------------------------------------------------------------------------------------------------------------------------------------------------------------------------------------------------------------------------------------------------------------------------------------------------------------------------------------------------------------------------------------------------------------------------------------------------------------------------------------------------------------------------------------------------------------------------------------------------------------------------------------------------------------------------------------------------------------------------------------------------------------------------------------------------------------------------------------------------------------------------------------------------------------------------------------------------------------------------------------------------------------------------------------------------------------------------------------------------------------------------------------------------------------------------------------------------------------------------------------------------|----|----------------------------------|-----------|
| 3       LeVeque Tower Apartments & Residences       108 units         4       Highpoint at Columbus Commons       301 units         5       330 East Oak St. Apartments       100 units         6       260 S. 4™ Micoliving       52 units         7       The Julian Apartments       90 units         8       400 W. Rich       42 units         9       The Annex at RiverSouth I       214 units         10       Flats on Vine I & II       232 units         11       250 High Apartments       121 units         12       80 on the Commons       124 units         13       Gravity       250 units         14       The Citizens       65 units         15       Yankee Lofts       12 units         16       Hawthorn Grove       40 units         17       303       89 units         18       223 E Town       84 units         19       Miranova       126 units         20       Waterford Tower       104 units         21       Mercantile Building       41 units         22       Out of Town Apartments       45 units                                                                                                                                                                                                                                                                                                                                                                                                                                                                                                                                                                                                                                                                                                                                                                                                                                                                                                                                                                                                                                                                                     | 1  | Neighborhood Launch              | 470 units |
| 3       Residences       108 units         4       Highpoint at Columbus Commons       301 units         5       330 East Oak St. Apartments       100 units         6       260 S. 4™ Micoliving       52 units         7       The Julian Apartments       90 units         8       400 W. Rich       42 units         9       The Annex at RiverSouth I       214 units         10       Flats on Vine I & II       232 units         11       250 High Apartments       121 units         12       80 on the Commons       124 units         13       Gravity       250 units         14       The Citizens       65 units         15       Yankee Lofts       12 units         16       Hawthorn Grove       40 units         17       303       89 units         18       223 E Town       84 units         19       Miranova       126 units         20       Waterford Tower       104 units         21       Mercantile Building       41 units         22       Out of Town Apartments       45 units                                                                                                                                                                                                                                                                                                                                                                                                                                                                                                                                                                                                                                                                                                                                                                                                                                                                                                                                                                                                                                                                                                                | 2  | The Atlas Apartments             | 98 units  |
| 5       330 East Oak St. Apartments       100 units         6       260 S. 4 <sup>TH</sup> Micoliving       52 units         7       The Julian Apartments       90 units         8       400 W. Rich       42 units         9       The Annex at RiverSouth I       214 units         10       Flats on Vine I & II       232 units         11       250 High Apartments       121 units         12       80 on the Commons       124 units         13       Gravity       250 units         14       The Citizens       65 units         15       Yankee Lofts       12 units         16       Hawthorn Grove       40 units         17       303       89 units         18       223 E Town       84 units         19       Miranova       126 units         20       Waterford Tower       104 units         21       Mercantile Building       41 units         22       Out of Town Apartments       45 units                                                                                                                                                                                                                                                                                                                                                                                                                                                                                                                                                                                                                                                                                                                                                                                                                                                                                                                                                                                                                                                                                                                                                                                                            | 3  |                                  | 108 units |
| 6 260 S. 4 <sup>™</sup> Micoliving 52 units 7 The Julian Apartments 90 units 8 400 W. Rich 42 units 9 The Annex at RiverSouth I 214 units 10 Flats on Vine I & II 232 units 11 250 High Apartments 121 units 12 80 on the Commons 124 units 13 Gravity 250 units 14 The Citizens 65 units 15 Yankee Lofts 12 units 16 Hawthorn Grove 40 units 17 303 89 units 18 223 E Town 84 units 19 Miranova 126 units 20 Waterford Tower 104 units 21 Mercantile Building 41 units 22 Out of Town Apartments 45 units                                                                                                                                                                                                                                                                                                                                                                                                                                                                                                                                                                                                                                                                                                                                                                                                                                                                                                                                                                                                                                                                                                                                                                                                                                                                                                                                                                                                                                                                                                                                                                                                                     | 4  | Highpoint at Columbus Commons    | 301 units |
| 7         The Julian Apartments         90 units           8         400 W. Rich         42 units           9         The Annex at RiverSouth I         214 units           10         Flats on Vine I & II         232 units           11         250 High Apartments         121 units           12         80 on the Commons         124 units           13         Gravity         250 units           14         The Citizens         65 units           15         Yankee Lofts         12 units           16         Hawthorn Grove         40 units           17         303         89 units           18         223 E Town         84 units           19         Miranova         126 units           20         Waterford Tower         104 units           21         Mercantile Building         41 units           22         Out of Town Apartments         45 units                                                                                                                                                                                                                                                                                                                                                                                                                                                                                                                                                                                                                                                                                                                                                                                                                                                                                                                                                                                                                                                                                                                                                                                                                                           | 5  | 330 East Oak St. Apartments      | 100 units |
| 8       400 W. Rich       42 units         9       The Annex at RiverSouth I       214 units         10       Flats on Vine I & II       232 units         11       250 High Apartments       121 units         12       80 on the Commons       124 units         13       Gravity       250 units         14       The Citizens       65 units         15       Yankee Lofts       12 units         16       Hawthorn Grove       40 units         17       303       89 units         18       223 E Town       84 units         19       Miranova       126 units         20       Waterford Tower       104 units         21       Mercantile Building       41 units         22       Out of Town Apartments       45 units                                                                                                                                                                                                                                                                                                                                                                                                                                                                                                                                                                                                                                                                                                                                                                                                                                                                                                                                                                                                                                                                                                                                                                                                                                                                                                                                                                                              | 6  | 260 S. 4 <sup>™</sup> Micoliving | 52 units  |
| 9       The Annex at RiverSouth I       214 units         10       Flats on Vine I & II       232 units         11       250 High Apartments       121 units         12       80 on the Commons       124 units         13       Gravity       250 units         14       The Citizens       65 units         15       Yankee Lofts       12 units         16       Hawthorn Grove       40 units         17       303       89 units         18       223 E Town       84 units         19       Miranova       126 units         20       Waterford Tower       104 units         21       Mercantile Building       41 units         22       Out of Town Apartments       45 units                                                                                                                                                                                                                                                                                                                                                                                                                                                                                                                                                                                                                                                                                                                                                                                                                                                                                                                                                                                                                                                                                                                                                                                                                                                                                                                                                                                                                                         | 7  | The Julian Apartments            | 90 units  |
| 10       Flats on Vine I & II       232 units         11       250 High Apartments       121 units         12       80 on the Commons       124 units         13       Gravity       250 units         14       The Citizens       65 units         15       Yankee Lofts       12 units         16       Hawthorn Grove       40 units         17       303       89 units         18       223 E Town       84 units         19       Miranova       126 units         20       Waterford Tower       104 units         21       Mercantile Building       41 units         22       Out of Town Apartments       45 units                                                                                                                                                                                                                                                                                                                                                                                                                                                                                                                                                                                                                                                                                                                                                                                                                                                                                                                                                                                                                                                                                                                                                                                                                                                                                                                                                                                                                                                                                                   | 8  | 400 W. Rich                      | 42 units  |
| 11       250 High Apartments       121 units         12       80 on the Commons       124 units         13       Gravity       250 units         14       The Citizens       65 units         15       Yankee Lofts       12 units         16       Hawthorn Grove       40 units         17       303       89 units         18       223 E Town       84 units         19       Miranova       126 units         20       Waterford Tower       104 units         21       Mercantile Building       41 units         22       Out of Town Apartments       45 units                                                                                                                                                                                                                                                                                                                                                                                                                                                                                                                                                                                                                                                                                                                                                                                                                                                                                                                                                                                                                                                                                                                                                                                                                                                                                                                                                                                                                                                                                                                                                         | 9  | The Annex at RiverSouth I        | 214 units |
| 12       80 on the Commons       124 units         13       Gravity       250 units         14       The Citizens       65 units         15       Yankee Lofts       12 units         16       Hawthorn Grove       40 units         17       303       89 units         18       223 E Town       84 units         19       Miranova       126 units         20       Waterford Tower       104 units         21       Mercantile Building       41 units         22       Out of Town Apartments       45 units                                                                                                                                                                                                                                                                                                                                                                                                                                                                                                                                                                                                                                                                                                                                                                                                                                                                                                                                                                                                                                                                                                                                                                                                                                                                                                                                                                                                                                                                                                                                                                                                              | 10 | Flats on Vine I & II             | 232 units |
| 13       Gravity       250 units         14       The Citizens       65 units         15       Yankee Lofts       12 units         16       Hawthorn Grove       40 units         17       303       89 units         18       223 E Town       84 units         19       Miranova       126 units         20       Waterford Tower       104 units         21       Mercantile Building       41 units         22       Out of Town Apartments       45 units                                                                                                                                                                                                                                                                                                                                                                                                                                                                                                                                                                                                                                                                                                                                                                                                                                                                                                                                                                                                                                                                                                                                                                                                                                                                                                                                                                                                                                                                                                                                                                                                                                                                 | 11 | 250 High Apartments              | 121 units |
| 14       The Citizens       65 units         15       Yankee Lofts       12 units         16       Hawthorn Grove       40 units         17       303       89 units         18       223 E Town       84 units         19       Miranova       126 units         20       Waterford Tower       104 units         21       Mercantile Building       41 units         22       Out of Town Apartments       45 units                                                                                                                                                                                                                                                                                                                                                                                                                                                                                                                                                                                                                                                                                                                                                                                                                                                                                                                                                                                                                                                                                                                                                                                                                                                                                                                                                                                                                                                                                                                                                                                                                                                                                                          | 12 | 80 on the Commons                | 124 units |
| 15       Yankee Lofts       12 units         16       Hawthorn Grove       40 units         17       303       89 units         18       223 E Town       84 units         19       Miranova       126 units         20       Waterford Tower       104 units         21       Mercantile Building       41 units         22       Out of Town Apartments       45 units                                                                                                                                                                                                                                                                                                                                                                                                                                                                                                                                                                                                                                                                                                                                                                                                                                                                                                                                                                                                                                                                                                                                                                                                                                                                                                                                                                                                                                                                                                                                                                                                                                                                                                                                                       | 13 | Gravity                          | 250 units |
| 16       Hawthorn Grove       40 units         17       303       89 units         18       223 E Town       84 units         19       Miranova       126 units         20       Waterford Tower       104 units         21       Mercantile Building       41 units         22       Out of Town Apartments       45 units                                                                                                                                                                                                                                                                                                                                                                                                                                                                                                                                                                                                                                                                                                                                                                                                                                                                                                                                                                                                                                                                                                                                                                                                                                                                                                                                                                                                                                                                                                                                                                                                                                                                                                                                                                                                    | 14 | The Citizens                     | 65 units  |
| 17       303       89 units         18       223 E Town       84 units         19       Miranova       126 units         20       Waterford Tower       104 units         21       Mercantile Building       41 units         22       Out of Town Apartments       45 units                                                                                                                                                                                                                                                                                                                                                                                                                                                                                                                                                                                                                                                                                                                                                                                                                                                                                                                                                                                                                                                                                                                                                                                                                                                                                                                                                                                                                                                                                                                                                                                                                                                                                                                                                                                                                                                   | 15 | Yankee Lofts                     | 12 units  |
| 18223 E Town84 units19Miranova126 units20Waterford Tower104 units21Mercantile Building41 units22Out of Town Apartments45 units                                                                                                                                                                                                                                                                                                                                                                                                                                                                                                                                                                                                                                                                                                                                                                                                                                                                                                                                                                                                                                                                                                                                                                                                                                                                                                                                                                                                                                                                                                                                                                                                                                                                                                                                                                                                                                                                                                                                                                                                 | 16 | Hawthorn Grove                   | 40 units  |
| 19 Miranova 126 units 20 Waterford Tower 104 units 21 Mercantile Building 41 units 22 Out of Town Apartments 45 units                                                                                                                                                                                                                                                                                                                                                                                                                                                                                                                                                                                                                                                                                                                                                                                                                                                                                                                                                                                                                                                                                                                                                                                                                                                                                                                                                                                                                                                                                                                                                                                                                                                                                                                                                                                                                                                                                                                                                                                                          | 17 | 303                              | 89 units  |
| 20Waterford Tower104 units21Mercantile Building41 units22Out of Town Apartments45 units                                                                                                                                                                                                                                                                                                                                                                                                                                                                                                                                                                                                                                                                                                                                                                                                                                                                                                                                                                                                                                                                                                                                                                                                                                                                                                                                                                                                                                                                                                                                                                                                                                                                                                                                                                                                                                                                                                                                                                                                                                        | 18 | 223 E Town                       | 84 units  |
| 21 Mercantile Building 41 units 22 Out of Town Apartments 45 units                                                                                                                                                                                                                                                                                                                                                                                                                                                                                                                                                                                                                                                                                                                                                                                                                                                                                                                                                                                                                                                                                                                                                                                                                                                                                                                                                                                                                                                                                                                                                                                                                                                                                                                                                                                                                                                                                                                                                                                                                                                             | 19 | Miranova                         | 126 units |
| 22 Out of Town Apartments 45 units                                                                                                                                                                                                                                                                                                                                                                                                                                                                                                                                                                                                                                                                                                                                                                                                                                                                                                                                                                                                                                                                                                                                                                                                                                                                                                                                                                                                                                                                                                                                                                                                                                                                                                                                                                                                                                                                                                                                                                                                                                                                                             | 20 | Waterford Tower                  | 104 units |
| The second secon | 21 | Mercantile Building              | 41 units  |
| 23 The View on Grant 80 units                                                                                                                                                                                                                                                                                                                                                                                                                                                                                                                                                                                                                                                                                                                                                                                                                                                                                                                                                                                                                                                                                                                                                                                                                                                                                                                                                                                                                                                                                                                                                                                                                                                                                                                                                                                                                                                                                                                                                                                                                                                                                                  | 22 | Out of Town Apartments           | 45 units  |
|                                                                                                                                                                                                                                                                                                                                                                                                                                                                                                                                                                                                                                                                                                                                                                                                                                                                                                                                                                                                                                                                                                                                                                                                                                                                                                                                                                                                                                                                                                                                                                                                                                                                                                                                                                                                                                                                                                                                                                                                                                                                                                                                | 23 | The View on Grant                | 80 units  |
| 24 Sixty Spring 104 units                                                                                                                                                                                                                                                                                                                                                                                                                                                                                                                                                                                                                                                                                                                                                                                                                                                                                                                                                                                                                                                                                                                                                                                                                                                                                                                                                                                                                                                                                                                                                                                                                                                                                                                                                                                                                                                                                                                                                                                                                                                                                                      | 24 | Sixty Spring                     | 104 units |
| 25 Washington Rich Townhomes 4 units                                                                                                                                                                                                                                                                                                                                                                                                                                                                                                                                                                                                                                                                                                                                                                                                                                                                                                                                                                                                                                                                                                                                                                                                                                                                                                                                                                                                                                                                                                                                                                                                                                                                                                                                                                                                                                                                                                                                                                                                                                                                                           | 25 | Washington Rich Townhomes        | 4 units   |

# **Under Construction**

| 1  | The Annex at RiverSouth II | 200 units     |
|----|----------------------------|---------------|
| 2  | The Manhattan              | 117 units     |
| 3  | The Nicholas               | 231 units     |
| 4  | Long & Front Microliving   | 37 units      |
| 5  | River & Rich               | 230-300 units |
| 6  | Lucas Lofts                | 136 units     |
| 7  | Parks Edge                 | 150+ units    |
| 8  | Xander on State            | 265 units     |
| 9  | The Reach                  | 260 units     |
| 10 | High and Cherry            | 70 units      |
| 11 | Confluence Village         | 885 units     |
| 12 | Grant Oak Redevelopment    | 150 units     |

# **Proposed**

|    | <u> </u>                    |                   |
|----|-----------------------------|-------------------|
| 1  | White-Haines/Madison's      | 30 units          |
| 2  | Levi's Pawn Shop Apartments | 14 units          |
| 3  | 230 E Long St.              | 234 units         |
| 4  | The Harlow                  | 98 units          |
| 5  | Topiary Park Brownstones    | 91 units          |
| 6  | 4 <sup>™</sup> and Rich     | 124 units         |
| 7  | Penwest                     | 250 units         |
| 8  | Scioto Peninsula            | 1,000-1,700 units |
| 9  | Millennial Tower            | 180 units         |
| 10 | North Market Tower          | 200 units         |
| 11 | Discovery Flats             | 60 units          |
| 12 | The View on Long            | 95 units          |
| 13 | BalletMet                   | 70 units          |
| 14 | 60 on Broad                 | 15 units          |
| 15 | 274 E Broad                 | 3 units           |
| 16 | 154 N. 3 <sup>RD</sup> St.  | 79 units          |
|    |                             |                   |

# 8,655 Total Units