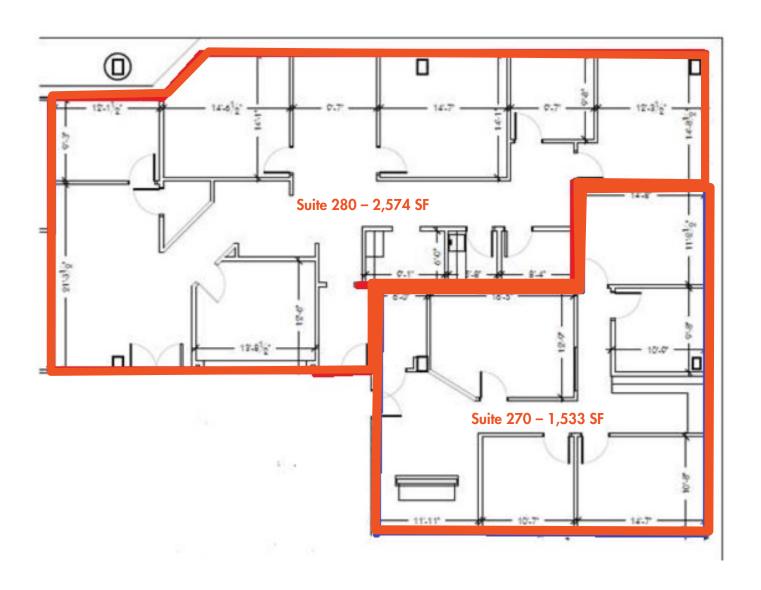

| Suite   | RSF   |
|---------|-------|
| 270     | 1,533 |
| 280     | 2,574 |
| 270/280 | 4,107 |

For more information, please contact:

JOHN PIETKIEWICZ

Vice President 407.540.2793 john.pietkiewicz@foundrycommercial.com Licensed Real Estate Brokers

# SKYLINE CENTER 1936 LEE ROAD | WINTER PARK, FL 32789

SUITE 270/280– 4,107<u>+</u> RSF AVAILABLE 30 DAYS SUITE 270 – 1,533 RSF AVAILABLE NOW SUITE 280 – 2,574 RSF AVAILABLE 30 DAYS

For more information, please contact: