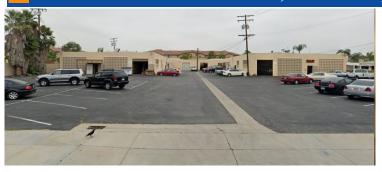

## **Industrial Property For Lease**

1 12101 - 12115 Lakeland Ave, Santa Fe Springs, CA 90670

| Property Details |            |  |  |  |  |
|------------------|------------|--|--|--|--|
| Rental Rate      | \$0.90 PSF |  |  |  |  |
| Lease Type       | G          |  |  |  |  |
| Year Built       | 1960       |  |  |  |  |
| Zoning           | M2         |  |  |  |  |

## **Property Description**

×

No CAM fees, Central location near 5 and 605 freeways