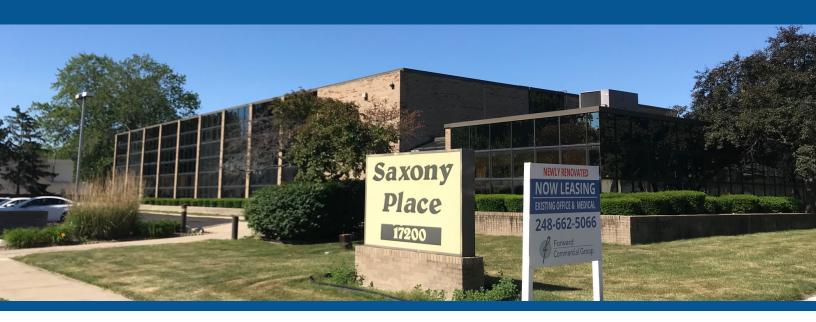

### **SUMMARY**:

Newly renovated office building. Signage rights and ample parking available. Minutes from I-94 and I-696. Close to area amenities.

### **PROPERTY HIGHLIGHTS**

- Elevator
- Lots of windows
- Signage rights available
- Ample parking

### **PROPERTY SUMMARY**

- Price: \$10.00/ SF/ YR, Modified Gross
- Year Renovated: 2018
- 2nd floor suites can be combined
- Building: 40,600 SF