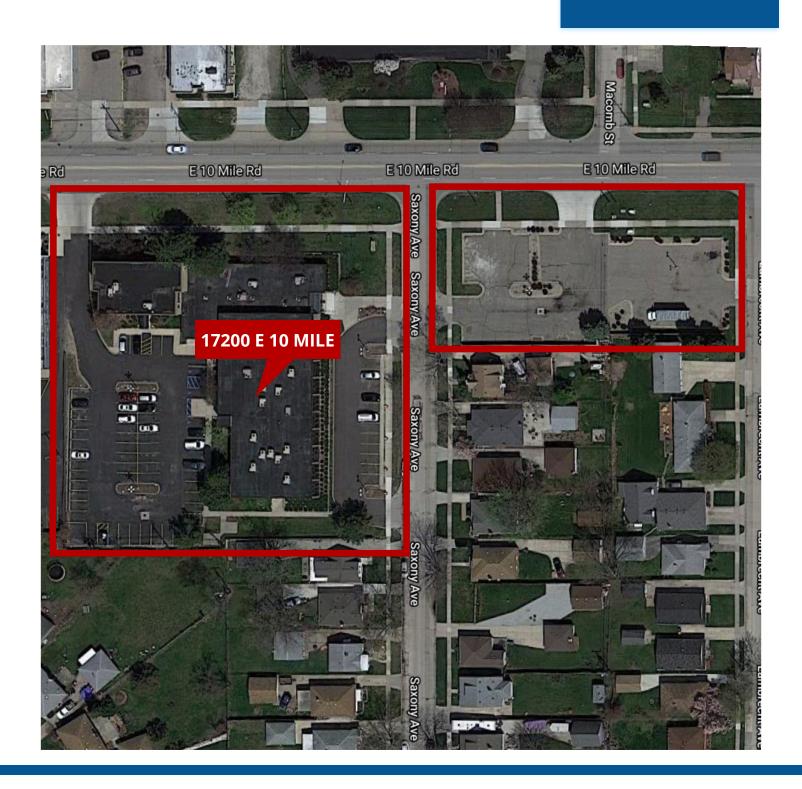

### **AERIAL MAP**

17200 E 10 MILE RD 1,010 SF - 11,736 SF OFFICE SPACE

### FORWARD COMMERCIAL GROUP

6785 TELEGRAPH RD, SUITE 250 BLOOMFIELD HILLS, MI 48301 www.forwardcommercial.com

### **Geoff Kotila**