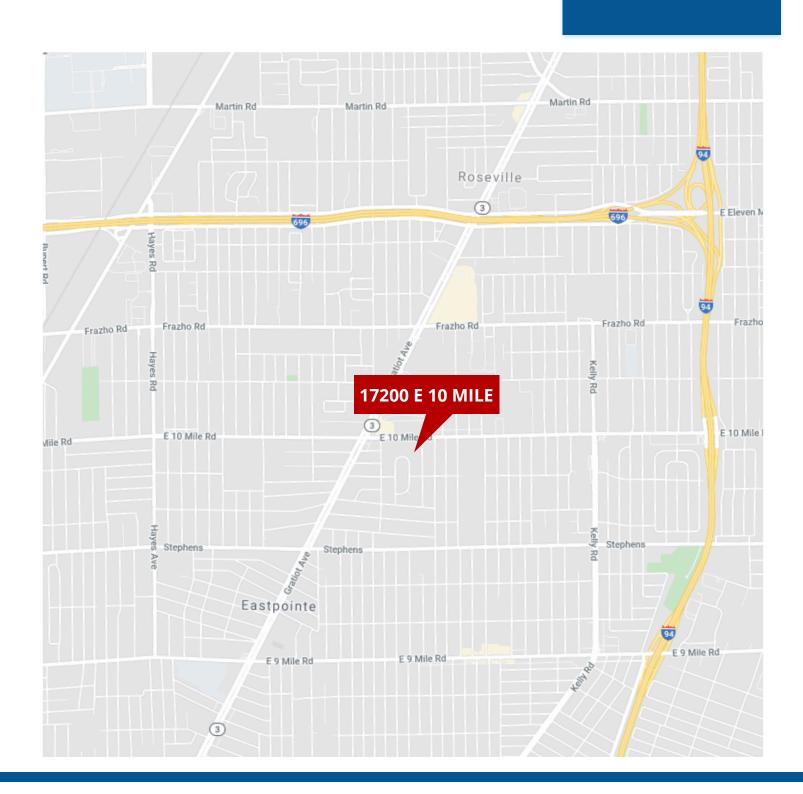

## **STREET MAP**

17200 E 10 MILE RD 1,010 SF - 11,736 SF OFFICE SPACE

### FORWARD COMMERCIAL GROUP

6785 TELEGRAPH RD, SUITE 250 BLOOMFIELD HILLS, MI 48301 www.forwardcommercial.com

### **Geoff Kotila**