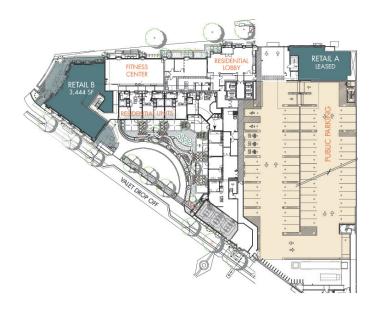

### HIGHLIGHTS

ADDRESS 1515 Demonbreun | Nashville, TN 37203

SUB-MARKET Music Row

USE Mixed Use | Retail & Multi-Family Residential

AVAILABLE 3,444 SF | Restaurant

PARKING Ground Floor Parking Garage Available

RATE \$38 NNN

Located at the gateway to Music Row and the thriving Demonbreun/Midtown area, this highly anticipated building is now completed. The building includes 430 luxury apartments & penthouses with high level amenities. It is currently 70% leased.

### RETAIL SPACES