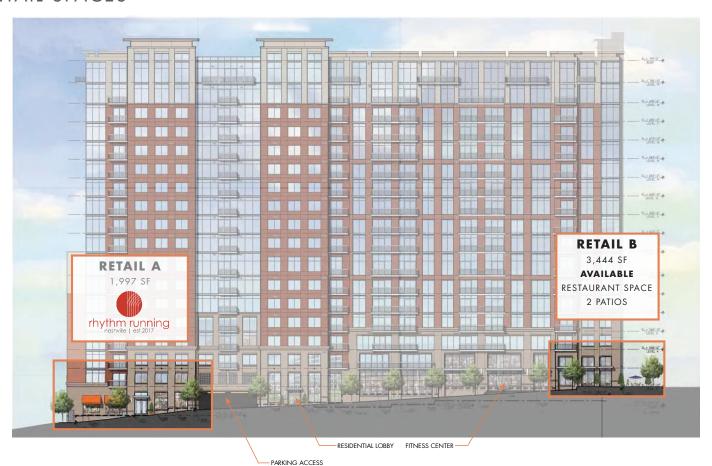

### HIGHLIGHTS

ADDRESS 1515 Demonbreun | Nashville, TN 37203

SUB-MARKET Music Row

USE Mixed Use | Retail & Multi-Family Residential

AVAILABLE 3,444 SF | Restaurant

PARKING Ground Floor Parking Garage Available

RATE \$38 NNN

Located at the gateway to Music Row and the thriving Demonbreun/Midtown area, this highly anticipated building is now completed. The building includes 430 luxury apartments & penthouses with high level amenities. It is currently 70% leased.

### RETAIL SPACES