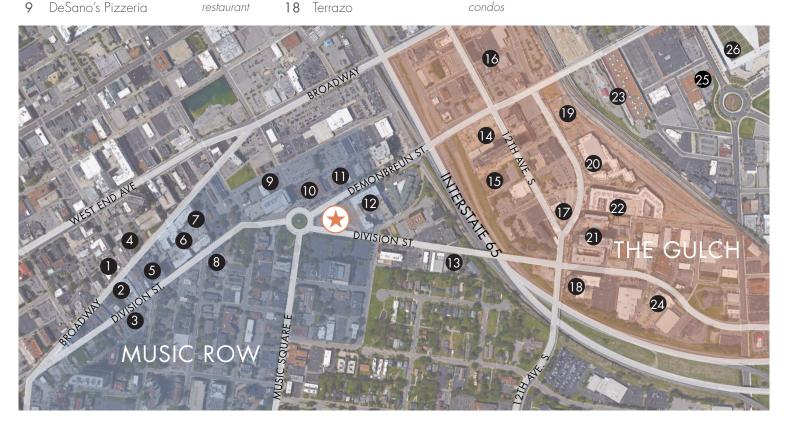

### TRADE AREA-

| 1 | Tavern                  | restaurant | 10  | Tailgate Brewery    | brewery     | 19 | Gulch Crossing         | office        |
|---|-------------------------|------------|-----|---------------------|-------------|----|------------------------|---------------|
| 2 | Chuy's                  | restaurant | 11  | Tin Roof            | bar         | 20 | Velocity               | mixed-use     |
| 3 | Soulshine Pizza Factory | restaurant | 12  | 1505 Demonbreun     | mixed-use   | 21 | Icon in the Gulch      | mixed-use     |
| 4 | Hattie B's Hot Chicken  | restaurant | 13  | Crescent Music Row  | mixed-use   | 22 | Pine Street Flats      | mixed-use     |
| 5 | Red Door Saloon         | bar        | 14  | TwelveTwelve        | mixed-use   | 23 | Cummins Station        | office/retail |
| 6 | Bristol on Broadway     | condos     | 15  | The Turnip Truck    | grocery     | 24 | Fairfield Inn & Suites | hotel         |
| 7 | Hilton Garden Inn       | hotel      | 16  | Virago, Moto, Kayne | restaurants | 25 | The Westin Nashville   | hotel         |
| 8 | Patterson House         | bar        | 17  | Thompson Hotel      | hotel       | 26 | Music City Center      | convention    |
| 0 | D - C /- D::            |            | 1.0 | т                   |             |    |                        |               |