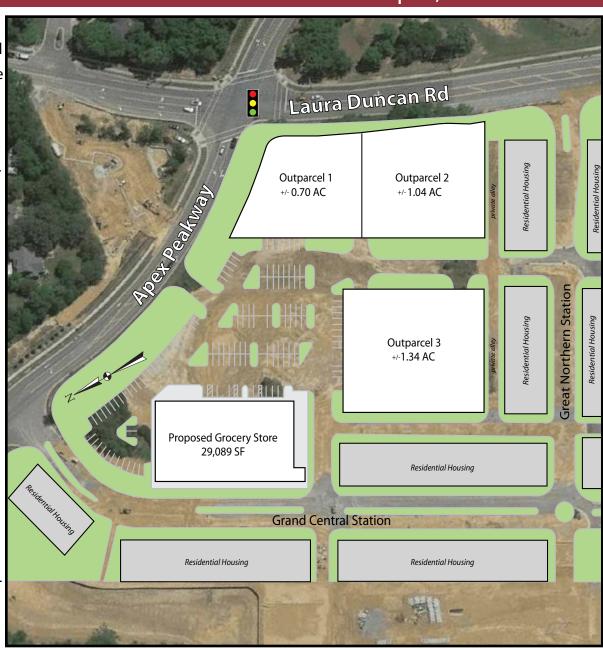

Total GLA: 29,089 SF

Parking: 149 spaces

**Traffic Counts** 

Apex Peakway: 13,000 AADT

Laura Duncan Road: 3,500 AADT