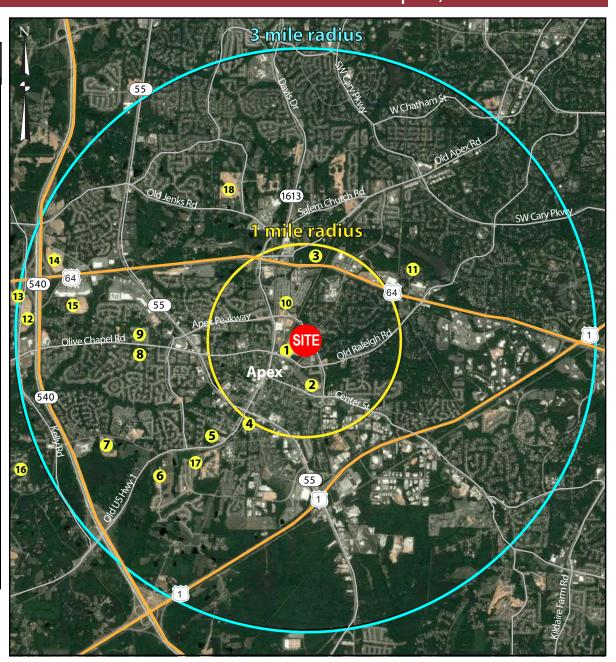

#### **Site Overview**

Apex, NC has an above average demographic profile versus national averages. There is a population of 65,802 persons within a 3-mile radius of the site with a median household income of \$101,745, far above the national median household income of \$59,039. Education levels in a 3-mile radius are also incredibly high with 63.29% of the population possessing a Bachelor's Degree or higher level of education. Apex was also named the No. 1 Best Place to Live by Money Magazine in 2015 for the following reasons:

### **Demographics By Radius**

| Q2 2018 Estimated Popula | ntion   |
|--------------------------|---------|
| 1 Mile Radius            | 9,454   |
| 3 Mile Radius            | 65,802  |
| 5 Mile Radius            | 162,987 |
|                          |         |

| Q2 2018 Estimated Households |        |
|------------------------------|--------|
| 1 Mile Radius                | 3,615  |
| 3 Mile Radius                | 23,425 |
| 5 Mile Radius                | 59,525 |

| Q2 2018 Average Household Income |           |  |
|----------------------------------|-----------|--|
| 1 Mile Radius                    | \$105,148 |  |
| 3 Mile Radius                    | \$117,739 |  |
| 5 Mile Radius                    | \$119,616 |  |

| Q2 2018 Total Number of Employees |        |  |
|-----------------------------------|--------|--|
| 1 Mile Radius                     | 6,042  |  |
| 3 Mile Radius                     | 26,851 |  |
| 5 Mile Radius                     | 71,252 |  |