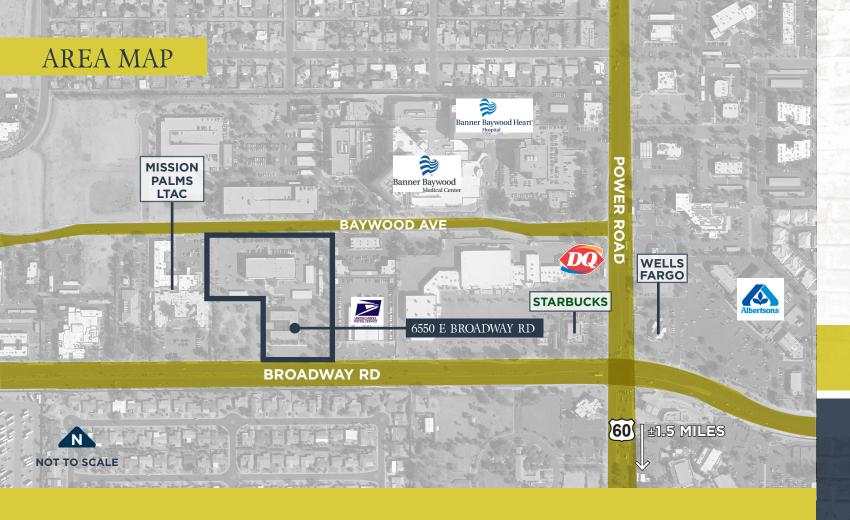

### PROPERTY INFORMATION

Single or multi-tenant ±25,276 SF office building

Located across from Banner Baywood Medical Center & Banner Heart Hospital with no ground lease restrictions

Abundant parking available

Easy access from frontage on Broadway

For Lease or For Sale