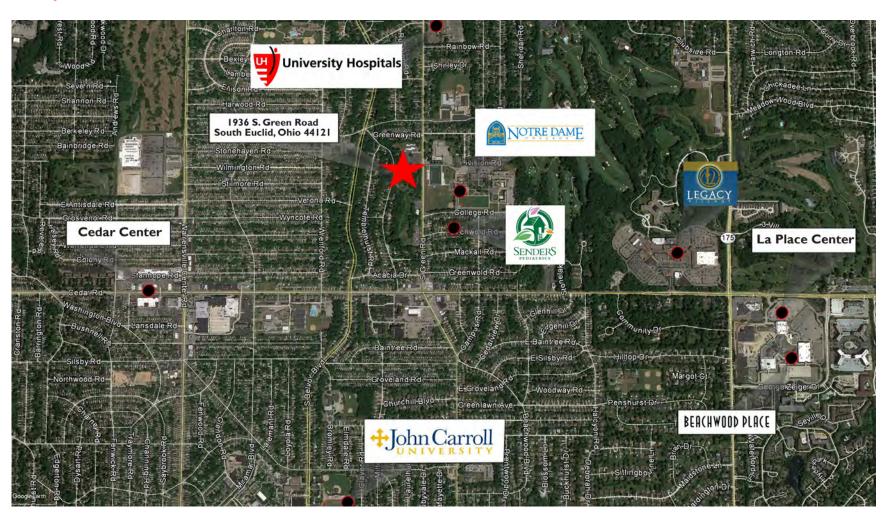

### **Aerial Map**

Eric Schreibman, JD

Vice President 216.525.1471

eschreibman@crescorealestate.com

Independently Owned and Operated / A Member of the Cushman & Wakefield Alliance

3 Summit Park Drive, Suite 200 Cleveland, Ohio 44131 Main 216.520.1200 • Fax 216.520.1828 crescorealestatecom