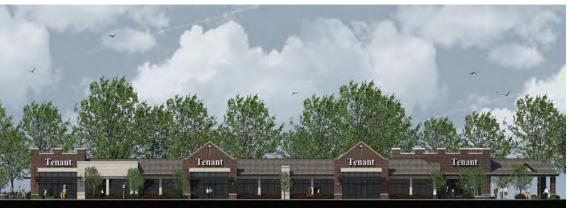

## **FOR LEASE** SANCTUARY MEDICAL CENTER 1936 South Green Road

South Euclid, Ohio

- Exciting new development along well-traveled Green Road health corridor
- Available in 3Q 2018
- New Medical/Office space (3,000 17,500 SF)
- Premier branding opportunity with retail-like presence
- Moments from John Carroll University, Notre Dame College and high-density residential communities

## FOR LEASE SANCTUARY MEDICAL CENTER 1936 South Green Road South Euclid, Ohio