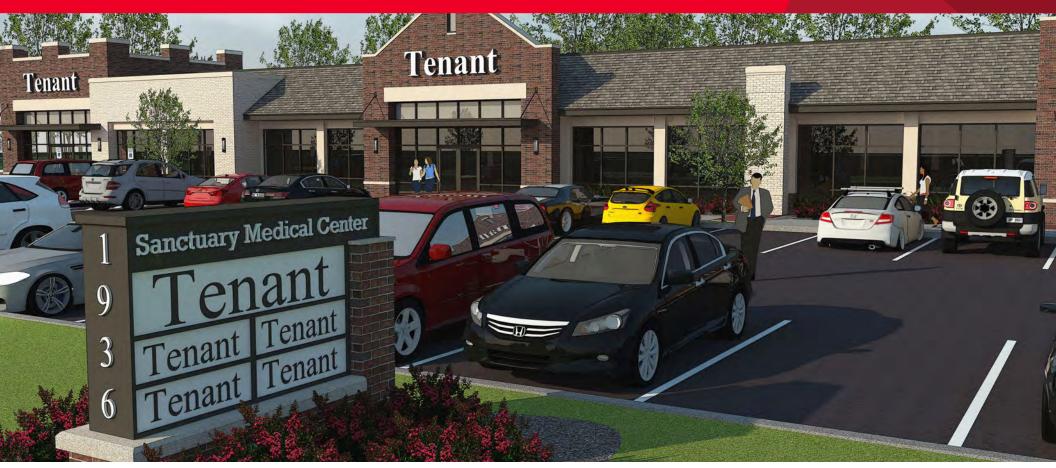

## **FOR LEASE** SANCTUARY MEDICAL CENTER 1936 South Green Road

South Euclid, Ohio

- Exciting new development along well-traveled Green Road health corridor
- Available in 3Q 2018
- New Medical/Office space (3,000 17,500 SF)
- Premier branding opportunity with retail-like presence
- Moments from John Carroll University, Notre Dame College and high-density residential communities

## FOR LEASE SANCTUARY MEDICAL CENTER 1936 South Green Road South Euclid, Ohio