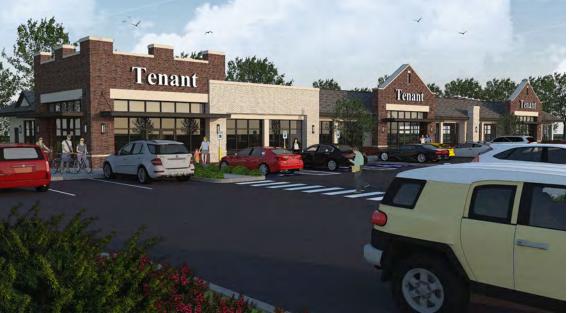

## **FOR LEASE** SANCTUARY MEDICAL CENTER 1936 South Green Road

South Euclid, Ohio

- Exciting new development along well-traveled Green Road health corridor
- Available in 3Q 2018
- New Medical/Office space (3,000 17,500 SF)
- Premier branding opportunity with retail-like presence
- Moments from John Carroll University, Notre Dame College and high-density residential communities

## FOR LEASE SANCTUARY MEDICAL CENTER 1936 South Green Road South Euclid, Ohio

# FOR LEASE SANCTUARY MEDICAL CENTER 1936 South Green Road South Euclid, Ohio

## **FOR LEASE** SANCTUARY MEDICAL CENTER 1936 South Green Road South Euclid, Ohio