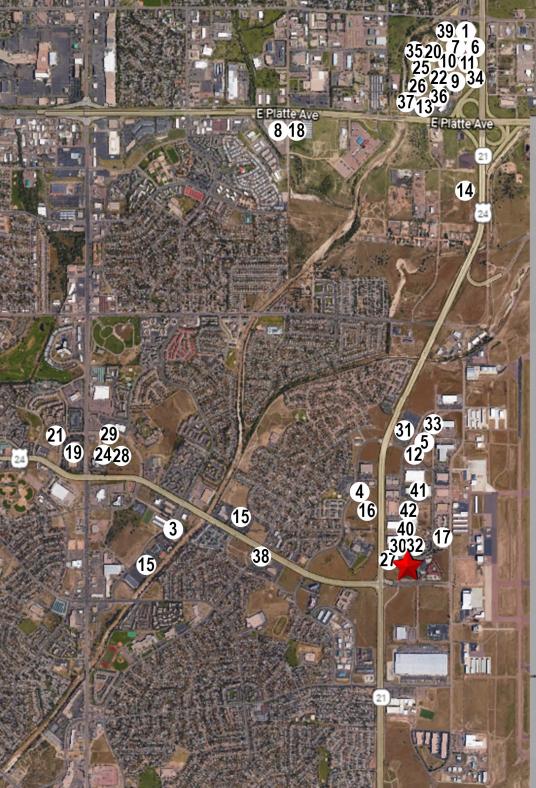

### CORPORATE NEIGHBORS

24

- Anser Corporation AT&T Government Solutions, Inc. Battelle Memorial Institution Boeing Company Booz Allen Hamilton COLSA Corporation Cosmic AES Decisive Analytics Corporation Delta Solutions and Strategies

### DRIVE TIMES

| eterson Air Force Base      | 6 minutes  |
|-----------------------------|------------|
| owntown Colorado Springs    | 13 minutes |
| olorado Springs Airport     | 13 minutes |
| 25                          | 15 minutes |
| IORAD                       | 22 minutes |
| ort Carson                  | 23 minutes |
| chriever Air Force Base     | 23 minutes |
| ir Force Academy            | 32 minutes |
| enver International Airport | 1.5 hours  |
|                             |            |