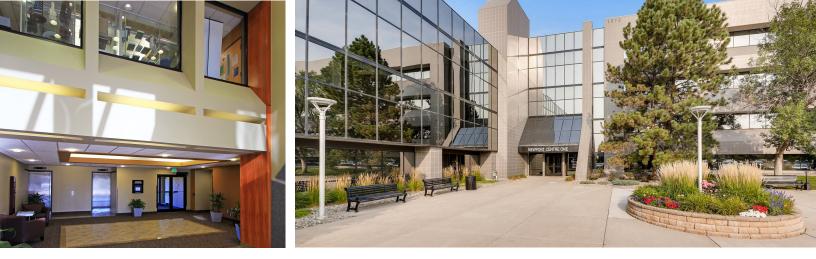

# NEWPORT CENTRE ONE

# 1670 N Newport Road

| BUILDING SIZE:       | 67,641 RSF                                                                                                                                                  |
|----------------------|-------------------------------------------------------------------------------------------------------------------------------------------------------------|
| AVAILABLE SPACE:     | Suite 100: 6,925 RSF (pending)<br>Suite 150: 10,158 RSF (pending)<br>Suite 200: 8,130 RSF (pending)<br>Suite 250: 11,698 RSF (pending)<br><b>36,911 RSF</b> |
| LEASE RATE:          | Call Broker                                                                                                                                                 |
| EXPENSES:            | \$7.35 per RSF (2019 estimate)                                                                                                                              |
| TENANT IMPROVEMENTS: | Negotiable                                                                                                                                                  |
| PARKING:             | 4 spaces per 1,000 RSF                                                                                                                                      |
| NUMBER OF STORIES:   | 4                                                                                                                                                           |
| YEAR CONSTRUCTED:    | 1987                                                                                                                                                        |

## **BUILDING FEATURES**

- Adjacent to Peterson AFB easy access to • north and west gates
- Within minutes of Colorado Springs Airport •
- Visibility along major thoroughfares at intersection of South Powers and East ٠ Fountain Boulevard
- Restaurants, hotels, banks and full array of amenities in close proximity