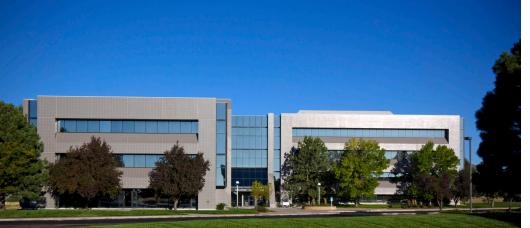

# NEWPORT CENTRE ONE

# 1670 N Newport Road

| BUILDING SIZE:       | 67,641 RSF                                                                                                                                                  |
|----------------------|-------------------------------------------------------------------------------------------------------------------------------------------------------------|
| AVAILABLE SPACE:     | Suite 100: 6,925 RSF (pending)<br>Suite 150: 10,158 RSF (pending)<br>Suite 200: 8,130 RSF (pending)<br>Suite 250: 11,698 RSF (pending)<br><b>36,911 RSF</b> |
| LEASE RATE:          | Call Broker                                                                                                                                                 |
| EXPENSES:            | \$7.35 per RSF (2019 estimate)                                                                                                                              |
| TENANT IMPROVEMENTS: | Negotiable                                                                                                                                                  |
| PARKING:             | 4 spaces per 1,000 RSF                                                                                                                                      |
| NUMBER OF STORIES:   | 4                                                                                                                                                           |
| YEAR CONSTRUCTED:    | 1987                                                                                                                                                        |

## **BUILDING FEATURES**

- Adjacent to Peterson AFB easy access to • north and west gates
- Within minutes of Colorado Springs Airport •
- Visibility along major thoroughfares at intersection of South Powers and East ٠ Fountain Boulevard
- Restaurants, hotels, banks and full array of amenities in close proximity