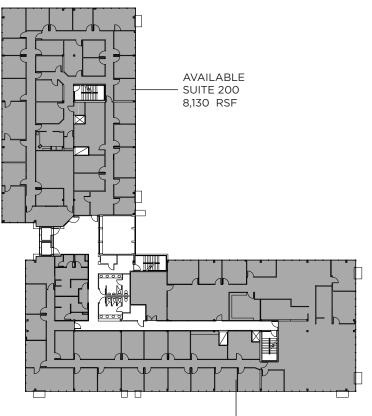

# 1670 N Newport Road

| BUILDING SIZE:       | 67,641 RSF                                                                                                                                                  |
|----------------------|-------------------------------------------------------------------------------------------------------------------------------------------------------------|
| AVAILABLE SPACE:     | Suite 100: 6,925 RSF (pending)<br>Suite 150: 10,158 RSF (pending)<br>Suite 200: 8,130 RSF (pending)<br>Suite 250: 11,698 RSF (pending)<br><b>36,911 RSF</b> |
| LEASE RATE:          | Call Broker                                                                                                                                                 |
| EXPENSES:            | \$7.35 per RSF (2019 estimate)                                                                                                                              |
| TENANT IMPROVEMENTS: | Negotiable                                                                                                                                                  |
| PARKING:             | 4 spaces per 1,000 RSF                                                                                                                                      |
| NUMBER OF STORIES:   | 4                                                                                                                                                           |
| YEAR CONSTRUCTED:    | 1987                                                                                                                                                        |