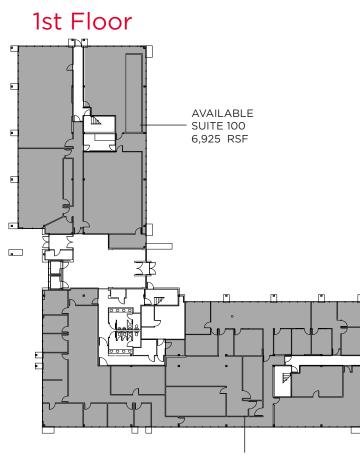

# 1670 N Newport Road

| BUILDING SIZE:       | 67,641 RSF                                                                                                                                                  |
|----------------------|-------------------------------------------------------------------------------------------------------------------------------------------------------------|
| AVAILABLE SPACE:     | Suite 100: 6,925 RSF (pending)<br>Suite 150: 10,158 RSF (pending)<br>Suite 200: 8,130 RSF (pending)<br>Suite 250: 11,698 RSF (pending)<br><b>36,911 RSF</b> |
| LEASE RATE:          | Call Broker                                                                                                                                                 |
| EXPENSES:            | \$7.35 per RSF (2019 estimate)                                                                                                                              |
| TENANT IMPROVEMENTS: | Negotiable                                                                                                                                                  |
| PARKING:             | 4 spaces per 1,000 RSF                                                                                                                                      |
| NUMBER OF STORIES:   | 4                                                                                                                                                           |
| YEAR CONSTRUCTED:    | 1987                                                                                                                                                        |