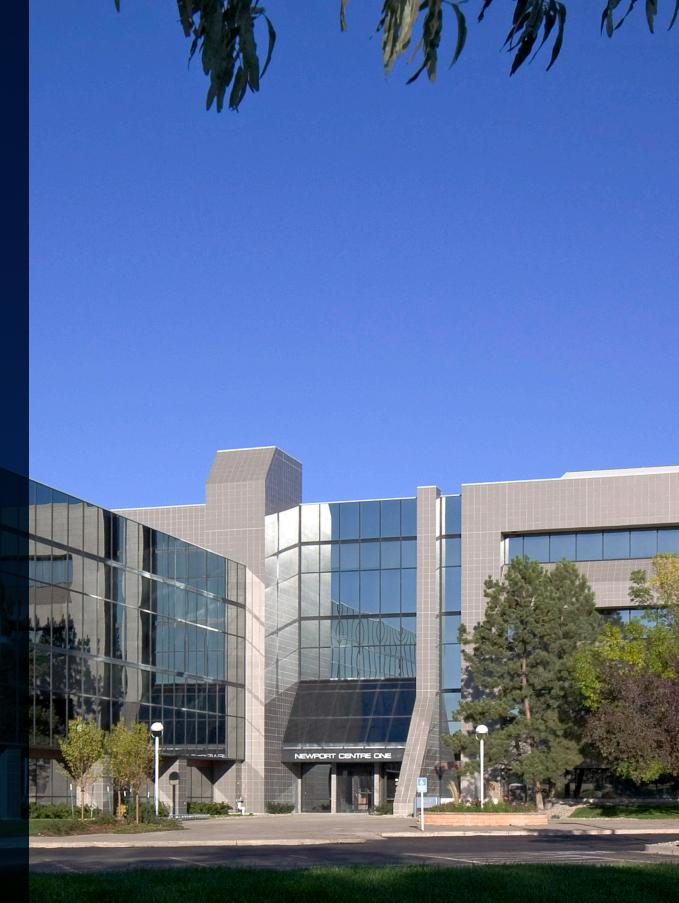

# NEWPORT CENTRE ONE

# 1670 N Newport Road

| BUILDING SIZE:       | 67,641 RSF                                                                                                                                                  |
|----------------------|-------------------------------------------------------------------------------------------------------------------------------------------------------------|
| AVAILABLE SPACE:     | Suite 100: 6,925 RSF (pending)<br>Suite 150: 10,158 RSF (pending)<br>Suite 200: 8,130 RSF (pending)<br>Suite 250: 11,698 RSF (pending)<br><b>36,911 RSF</b> |
| LEASE RATE:          | Call Broker                                                                                                                                                 |
| EXPENSES:            | \$7.35 per RSF (2019 estimate)                                                                                                                              |
| TENANT IMPROVEMENTS: | Negotiable                                                                                                                                                  |
| PARKING:             | 4 spaces per 1,000 RSF                                                                                                                                      |
| NUMBER OF STORIES:   | 4                                                                                                                                                           |
| YEAR CONSTRUCTED:    | 1987                                                                                                                                                        |