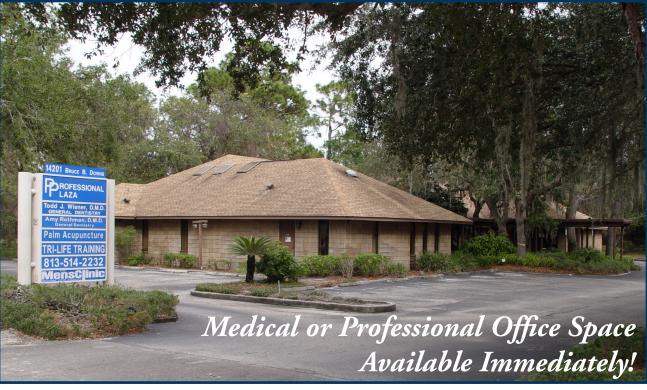

# USF AREA MEDICAL OFFICE

14201 Bruce B Downs Blvd. Tampa, FL 33613

## 6,350 Sq.Ft. Medical Building + 5,000 SqFt Buildable for Sale

Close proximity to the USF area medical community, Florida Hospital, local retail and restaurants. Located between the New Tampa area and USF Campus along major connector. VA Hospital also nearby.

For Sale @ \$995,000 100% Leased with \$55k NOI.

Less than a mile from Florida Hospital Free Monument Signage Available Free Surface Parking Located on Bruce B Downs with Excellent Access to I-275, I-75, Bearss, Fowler Ave. and Fletcher Ave.

6,350 Sq.Ft. Medical Office Building existing on-site. Parcel Can accommodate another office building up to 5,000 Sq.Ft.
43 Parking spaces currently at a ratio of 6.7/1,000. Space for another 10 fronting new