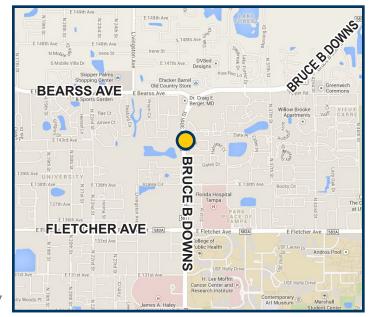

## 6,350 Sq.Ft. Medical Building + 5,000 SqFt Buildable for Sale

Close proximity to the USF area medical community, Florida Hospital, local retail and restaurants. Located between the New Tampa area and USF Campus along major connector. VA Hospital also nearby.

For Sale @ \$995,000 100% Leased with \$55k NOI.

Less than a mile from Florida Hospital Free Monument Signage Available Free Surface Parking Located on Bruce B Downs with Excellent Access to I-275, I-75, Bearss, Fowler Ave. and Fletcher Ave.