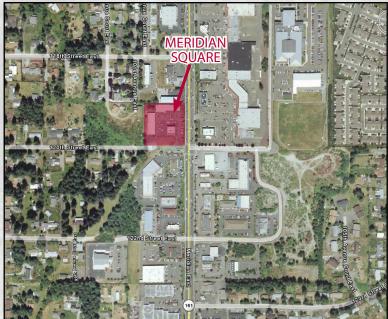

Ę | 2017 DEMOGRAPHICS             |          |          |          |
|---|-------------------------------|----------|----------|----------|
|   |                               | 1 MILE   | 3 MILE   | 5 MILE   |
|   | POPULATION                    | 11,852   | 80,685   | 167,442  |
|   | AVERAGE INCOME                | \$76,631 | \$89,028 | \$88,378 |
|   | OVER 45,000 VEHICLES PER DAY! |          |          |          |

**Center remodel recently completed!** 

High vehicular traffic on Meridian Ave. with traffic counts over 45,000 cars per day.

Close proximity to South Hill Mall.

Join other retailers such as Walgreen's, Starbucks, Jamba Juice and many others in the South Hill/Puyallup trade area.

See attached site plan for availability.

## MERIDIAN SQUARE | RETAIL SPACE FOR LEASE