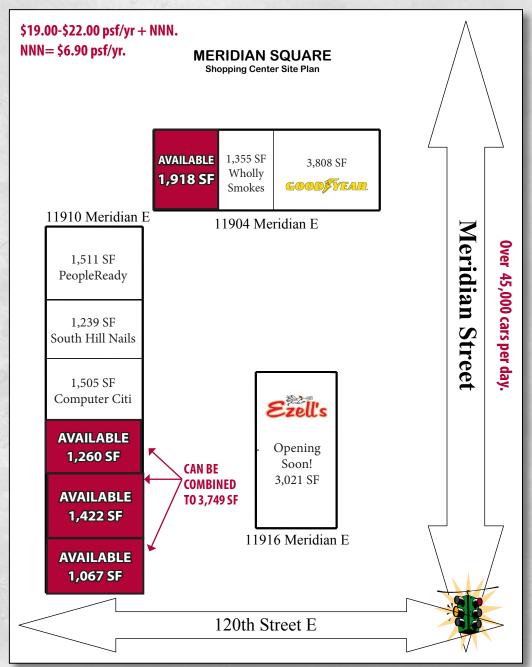

## 1,067-3,749 SF Available in Puyallup/South Hill Trade Area!

| Ę | 2017 DEMOGRAPHICS             |          |          |          |
|---|-------------------------------|----------|----------|----------|
|   |                               | 1 MILE   | 3 MILE   | 5 MILE   |
|   | POPULATION                    | 11,852   | 80,685   | 167,442  |
|   | AVERAGE INCOME                | \$76,631 | \$89,028 | \$88,378 |
|   | OVER 45,000 VEHICLES PER DAY! |          |          |          |

**Center remodel recently completed!** 

High vehicular traffic on Meridian Ave. with traffic counts over 45,000 cars per day.

Close proximity to South Hill Mall.

Join other retailers such as Walgreen's, Starbucks, Jamba Juice and many others in the South Hill/Puyallup trade area.

See attached site plan for availability.