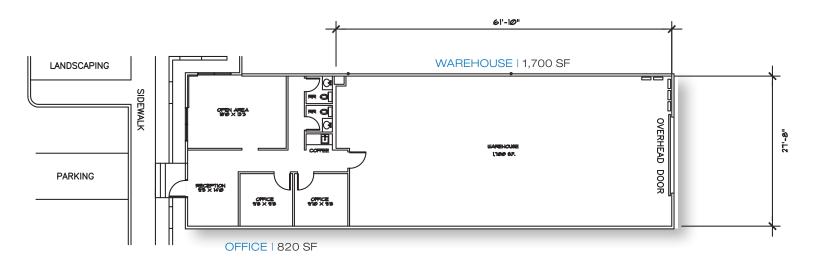

#### Warehouse/Office Space Available | Floor Plan

### **BUILDING FEATURES**

- Dock High Truck Well
- 14'-0" Average Clear Height
- Tilt-up Concrete Construction
- All Concrete Paving