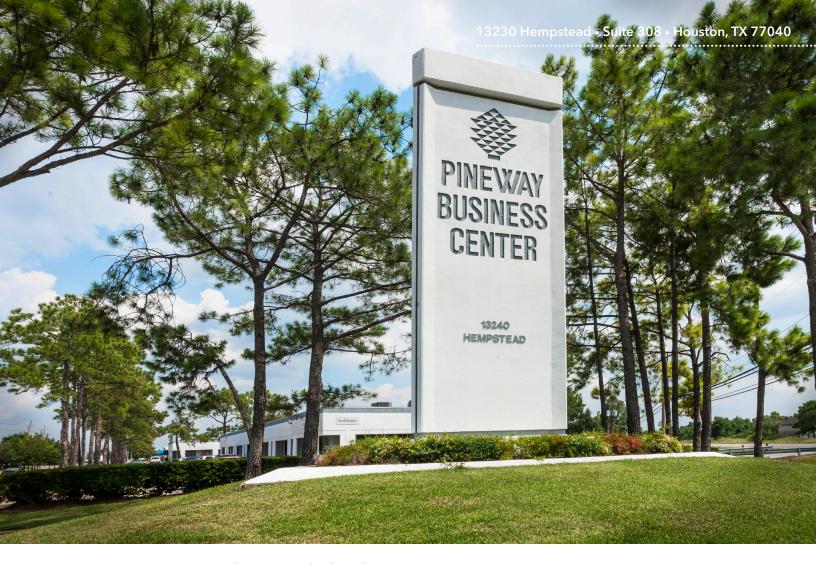

# PINEWAY BUSINESS CENTER

2,520 SF Warehouse/Office Space Available | Northwest Market

- Strategically located at Hempstead Hwy and Pinemont
- Excellent access to Beltway 8 and Hwy 290
- Extensive Landscaping
- Master Planned Park
- Dock High Truck Well
- Tilt-up Concrete Construction
- All Concrete Paving
- 14'-0" Average Clear Height

## PINEWAY BUSINESS CENTER

13230 Hempstead | Suite 308 | Houston, TX 77040

AVAILABLE SPACE

STE. 308 2,520 SF