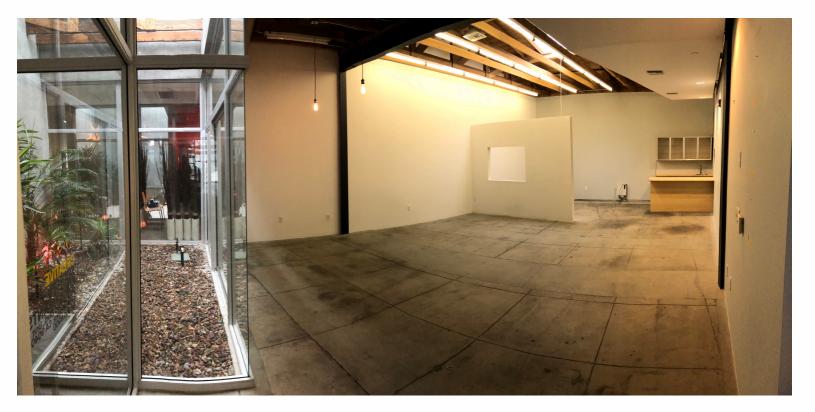

## 1012-1016 Pico Blvd. Santa Monica 90405

\$3.95 /SF/Month Approx. 1,000sqft.

Blocks From Beach!

Excellent layout with open courtyard design ,high ceilings and gorgeous appointments.

Parking Permits available

Metered street parking including 6 hour meters in front of the building. Security Alarms and cameras throughout the building.Shared facilities. Ocean Park neighborhood of Santa Monica. Pet friendly building These spaces are perfect for the established professional looking for a