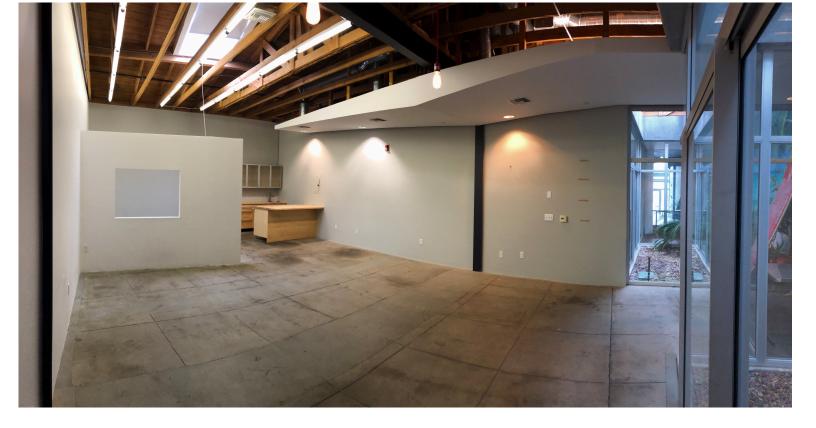

## 1012-1016 Pico Blvd. Santa Monica 90405

\$3.95 /SF/Month Approx. 1,000sqft.

Blocks From Beach!

Excellent layout with open courtyard design ,high ceilings and gorgeous appointments.

Parking Permits available

Metered street parking including 6 hour meters in front of the building. Security Alarms and cameras throughout the building.Shared facilities. Ocean Park neighborhood of Santa Monica. Pet friendly building These spaces are perfect for the established professional looking for a