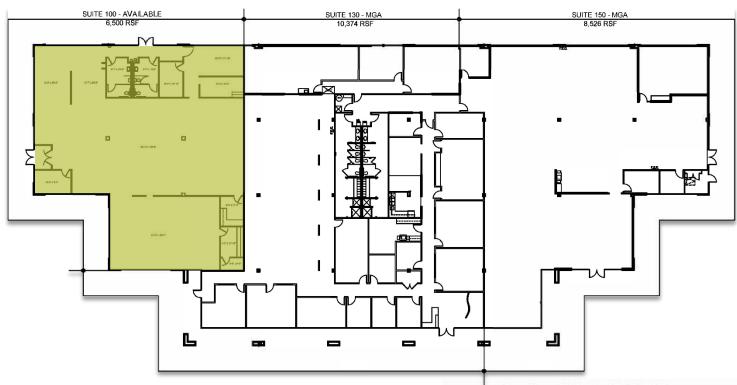

## **BUILDING FEATURES**

BUILDING SIZE 25,625 RSF

AVAILABLE SPACE Suite 100 – 6,500 RSF

TOTAL LAND AREA

7.42 Acres – all one parcel for 3-building

complex

LEASE RATE From \$10.50 per RSF NNN

\$3.23 per RSF (2018 est.), exclusive of