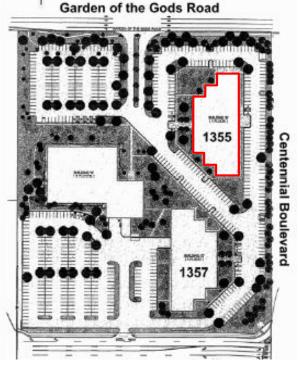

## **BUILDING FEATURES**

BUILDING SIZE 25,625 RSF

AVAILABLE SPACE Suite 100 – 6,500 RSF

TOTAL LAND AREA

7.42 Acres – all one parcel for 3-building

complex

LEASE RATE From \$10.50 per RSF NNN

\$3.23 per RSF (2018 est.), exclusive of