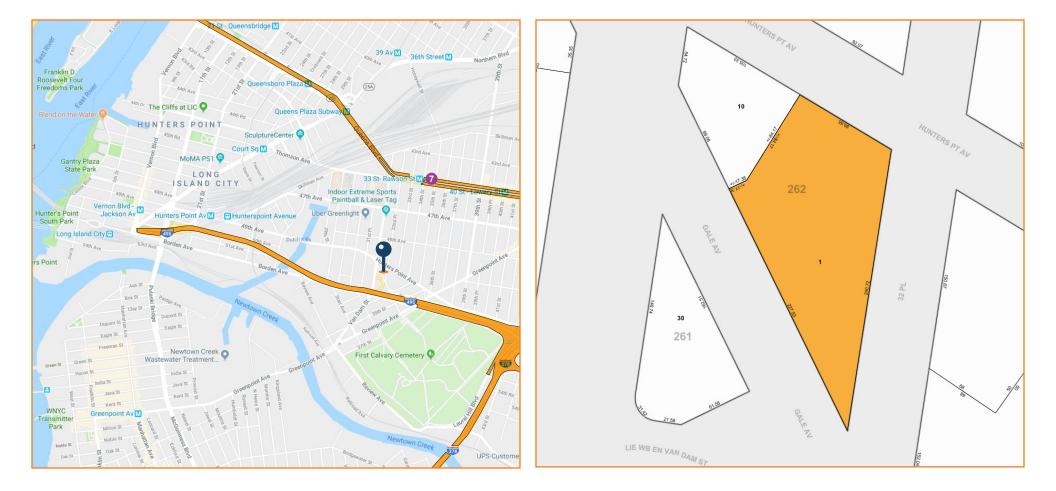

#### 32-12 HUNTERS POINT AVE, LONG ISLAND CITY, NY

| BLOCK: 262 LOT: 1 ZONING | i: M2-1 |
|--------------------------|---------|
|--------------------------|---------|

All information is from sources deemed reliable and is submitted subject to errors, omission, changes of price or other conditions, prior sale, rent and withdrawal without notice.