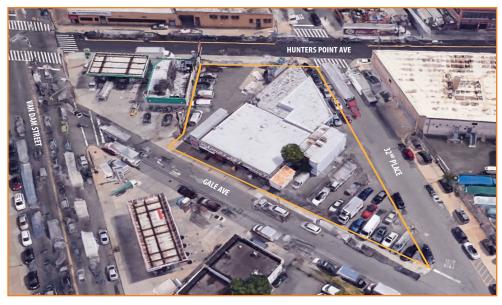

## LONG ISLAND CITY @ L.I.E. - WAREHOUSE / RETAIL / DEVELOPMENT 8,000 SQ. FT. FREE-STANDING BUILDING WITH 12,000 SQ. FT. LAND 3-STREET ACCESS WITH 468' OF LINEAR FRONTAGE

### **FEATURES:**

- Plot Size: 20,000 Sq. Ft.
- Building Size: 8,000 Sq. Ft.
- Land Size: 12,000 Sq. Ft.
- 4 Overhead Drive-In Doors

**LEASE PRICE:** 

**SALE PRICE:** 

- 15' Ceiling Height
- Drive-Thru Potential

#### 32-12 HUNTERS POINT AVE, LONG ISLAND CITY, NY

| BLOCK: 262 LOT: 1 ZONING | i: M2-1 |
|--------------------------|---------|
|--------------------------|---------|

All information is from sources deemed reliable and is submitted subject to errors, omission, changes of price or other conditions, prior sale, rent and withdrawal without notice.