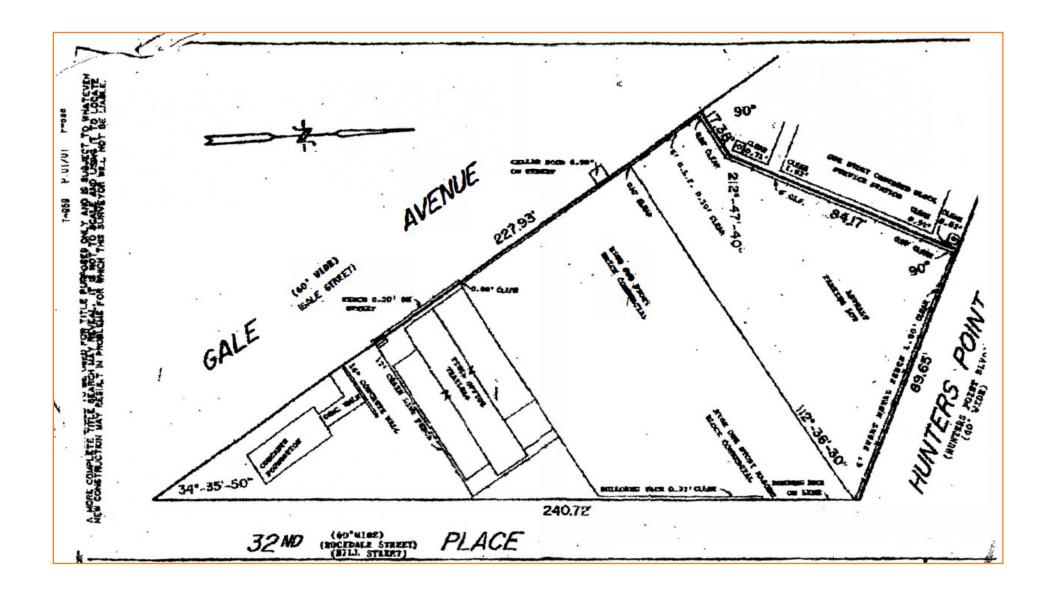

### **FEATURES:**

- Plot Size: 20,000 Sq. Ft.
- Building Size: 8,000 Sq. Ft.
- Land Size: 12,000 Sq. Ft.
- 4 Overhead Drive-In Doors

**LEASE PRICE:** 

**SALE PRICE:** 

- 15' Ceiling Height
- Drive-Thru Potential

#### 32-12 HUNTERS POINT AVE, LONG ISLAND CITY, NY

| BLOCK: 262 LOT: 1 ZONING | i: M2-1 |
|--------------------------|---------|
|--------------------------|---------|

All information is from sources deemed reliable and is submitted subject to errors, omission, changes of price or other conditions, prior sale, rent and withdrawal without notice.