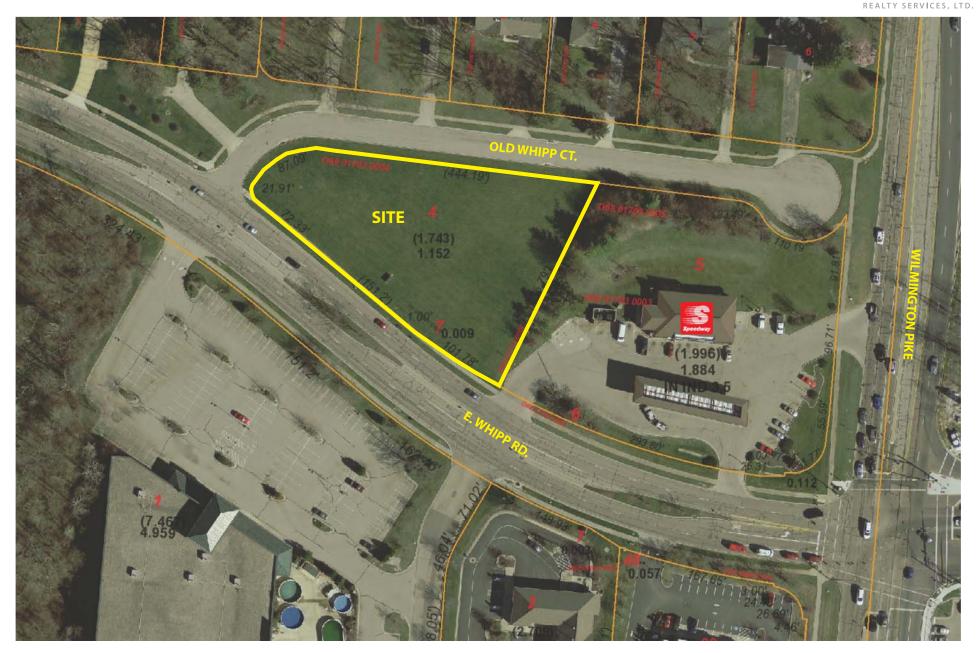

## E. WHIPP RD. AT WILMINGTON PIKE

Centerville, Ohio 45440

- 1.16 AC LOT FOR DEVELOPMENT just off Wilmington Pike in Centerville
- ZONED O-S OFFICE SERVICE DISTRICT
- ALL UTILITIES AVAILBLE ON SITE
- EXCELLENT ACCESS just 1/4 mile from full I-675 interchange
- LOCATED ACROSS FROM CORNERSTONE OF CENTERVILLE, a new 125-acre Costco, Cabela's & Kroger-anchored development offering retail, restaurant & hotel amenities
- JUST 1/2 MILE NORTH OF MIAMI VALLEY HOSPITAL SOUTH, the fastest growing of Premier Health's properties in southwest Ohio and currently undergoing a 170,000 SF expansion which will bring the hospital to 750,000 SF in size with 107 beds and over 450 employees. MVH South offers a 24-hour emergency care center which treats over 30,000 patients annually, orthopedic care, maternity care, a surgery center, a comprehensive cancer center and a 68,000 SF medical office building.
- CALL CHRIS CONLEY OR DANIELLE KUEHNLE at 937.910.0851 for more information