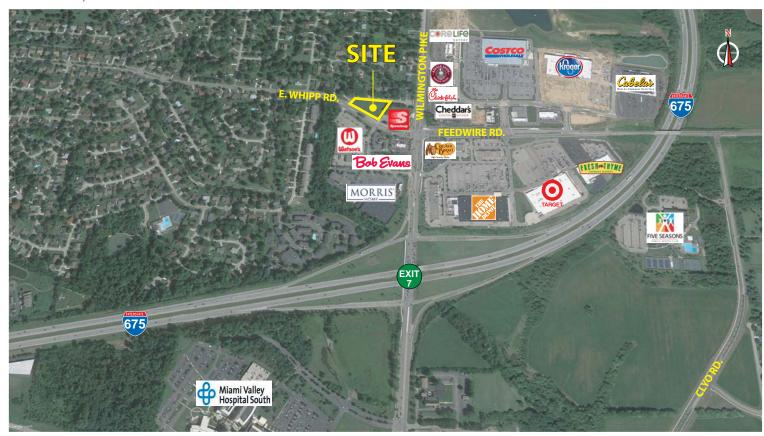

## E. WHIPP RD. AT WILMINGTON PIKE

Centerville, Ohio 45440

- 1.16 AC LOT FOR DEVELOPMENT just off Wilmington Pike in Centerville
- ZONED O-S OFFICE SERVICE DISTRICT
- ALL UTILITIES AVAILBLE ON SITE
- EXCELLENT ACCESS just 1/4 mile from full I-675 interchange
- LOCATED ACROSS FROM CORNERSTONE OF CENTERVILLE, a new 125-acre Costco, Cabela's & Kroger-anchored development offering retail, restaurant & hotel amenities
- JUST 1/2 MILE NORTH OF MIAMI VALLEY HOSPITAL SOUTH, the fastest growing of Premier Health's properties in southwest Ohio and currently undergoing a 170,000 SF expansion which will bring the hospital to 750,000 SF in size with 107 beds and over 450 employees. MVH South offers a 24-hour emergency care center which treats over 30,000 patients annually, orthopedic care, maternity care, a surgery center, a comprehensive cancer center and a 68,000 SF medical office building.
- CALL CHRIS CONLEY OR DANIELLE KUEHNLE at 937.910.0851 for more information