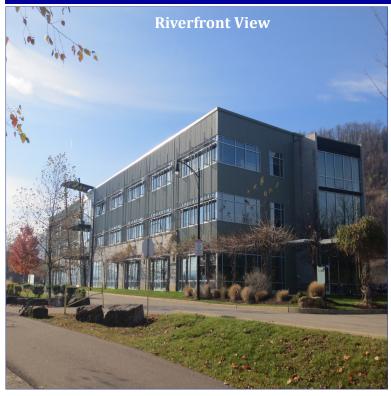

## Rivertech Centre

## 3700 South Water Street Pittsburgh PA 15203

## **FEATURES:**

- High Tech Class "A" Three-Story Office Building with beautiful riverfront setting overlooking the majestic Monongahela River and Riverfront Walking Trails
- Adjacent to the UPMC Sports Facilities, Pittsburgh Steelers and University of Pittsburgh Practice Fields
- Within minutes of Downtown Pittsburgh, University of Pittsburgh, Carnegie Mellon University, University of Pittsburgh Medical Centers, and all major highways
- Total Size: 45,000 Square Feet