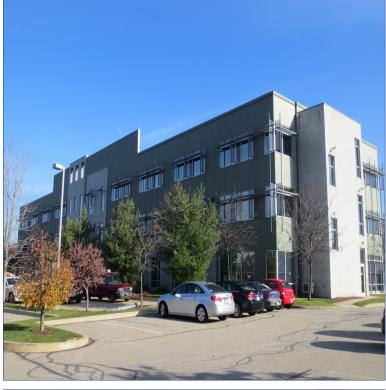

## **FEATURES:**

- High Tech Class "A" Three-Story Office Building with beautiful riverfront setting overlooking the majestic Monongahela River and Riverfront Walking Trails
- Adjacent to the UPMC Sports Facilities, Pittsburgh Steelers and University of Pittsburgh Practice Fields
- Within minutes of Downtown Pittsburgh, University of Pittsburgh, Carnegie Mellon University, University of Pittsburgh Medical Centers, and all major highways
- Total Size: 45,000 Square Feet

  <u>Available Office Space</u>

  1<sup>st</sup> Floor Suite #140 | 1,226 +/- Rentable Square Feet
- Abundant Free Parking on Site
- Lease Price: \$20.50 Per Square Foot + Electric

CONTACT:
David Hanley
Broker
412.261.6532 x237
david@prudentialrealty.com