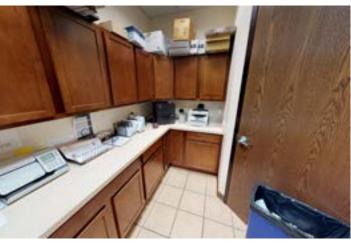

perty features private window lined offices, a media/ conference room, kitchen and finished partial second level. The property is located in desirable park-like setting with easy access to 1-88 and surrounding retail/restaurants.

### **HIGHLIGHTS**

- Contemporary open glass office concept with high end finishes
- Strategically located minutes from I-88
- Ideal for medical or professional office use
- Abundant parking

### **PROPERTY SPECIFICATIONS**

| BUILDING SIZE | <u>+</u> 9,533 SF |
|---------------|-------------------|
| UNIT SIZE     | <u>+</u> 3,340 SF |
| LOT SIZE      | 9.09 ACRES        |
| PARKING       | PAVED PARKING LOT |
| STORIES       | 1                 |
| YEAR BUILT    | 2005              |
| ASKING PRICE  | \$979,000         |







## **PROPERTY PHOTOS**













# **FLOOR PLAN** 28371 Davis Parkway

## **FLOOR PLAN**







### 28371 DAVIS PARKWAY

### PROPERTY LOCATION

Located 2-miles northwest of the Downtown Naperville, the subject property is located within a  $\pm$  9 acre business lot adjacent to the Cantera Commons retail complex. 28371 Davis Parkway is easily accessible via the I-88 Expressway with an interchange located one-mile away. The subject property is surrounded by many bars, restaurants and stores.



Two miles from Naperville Metra Station



One mile from the I-88 Expressway entrance



One mile from Lifetime Fitness



Many bars and restaurants within 1-mile

### **LOCAL AREA AMENITIES**







All information contained herein is from sources deemed reliable and is submitted subject to errors, omissions and to change of pr