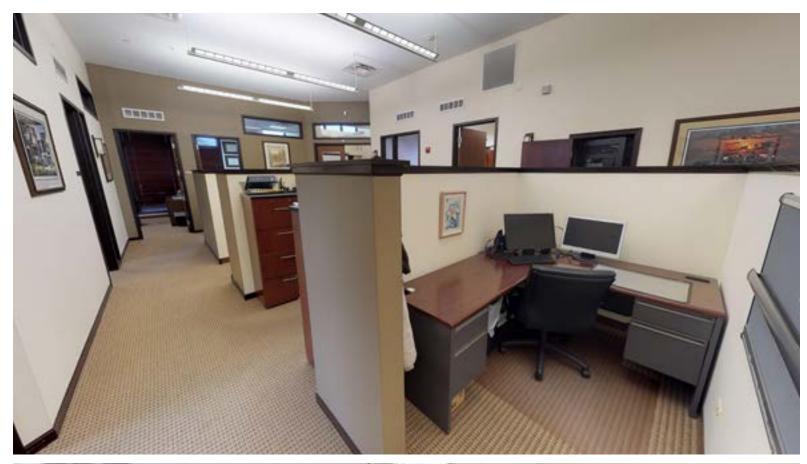

The property features private window lined offices, a media/ conference room, kitchen and finished partial second level. The property is located in desirable park-like setting with easy access to 1-88 and surrounding retail/restaurants.

### **HIGHLIGHTS**

- Contemporary open glass office concept with high end finishes
- Strategically located minutes from I-88
- Ideal for medical or professional office use
- Abundant parking

### **PROPERTY SPECIFICATIONS**

| BUILDING SIZE | <u>+</u> 9,533 SF |
|---------------|-------------------|
| UNIT SIZE     | <u>+</u> 3,340 SF |
| LOT SIZE      | 9.09 ACRES        |
| PARKING       | PAVED PARKING LOT |
| STORIES       | 1                 |
| YEAR BUILT    | 2005              |
| ASKING PRICE  | \$979,000         |







## **PROPERTY PHOTOS**













# **FLOOR PLAN** 28371 Davis Parkway

## **FLOOR PLAN**







### 28371 DAVIS PARKWAY

### PROPERTY LOCATION

Located 2-miles northwest of the Downtown Naperville, the subject property is located within a  $\pm$  9 acre business lot adjacent to the Cantera Commons retail complex. 28371 Davis Parkway is easily accessible via the I-88 Expressway with an interchange located one-mile away. The subject property is surrounded by many bars, restaurants and stores.



Two miles from Naperville Metra Station



One mile from the I-88 Expressway entrance



One mile from Lifetime Fitness



Many bars and restaurants within 1-mile

### **LOCAL AREA AMENITIES**







All information contained herein is from sources deemed reliable and is submitted subject to errors, omissions and to chan