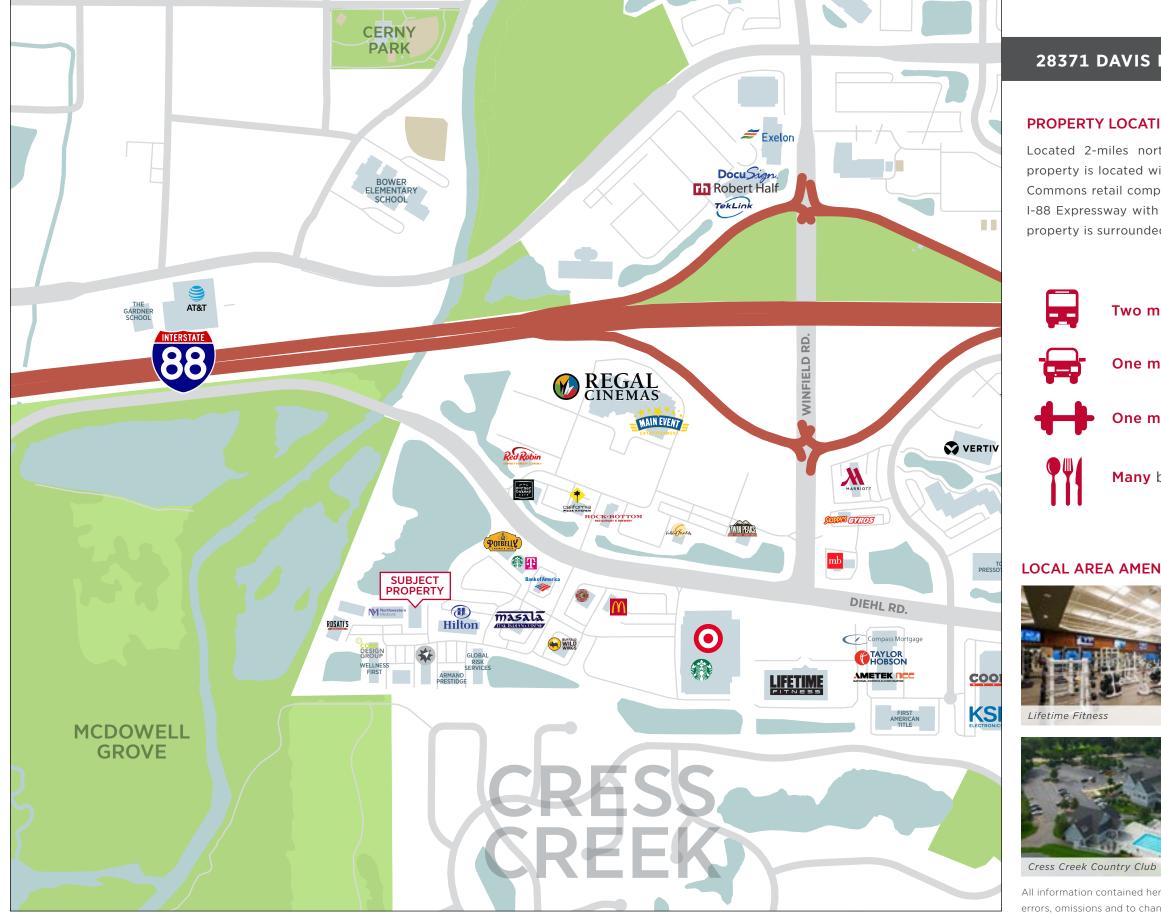

### PROPERTY LOCATION

Located 2-miles northwest of the Downtown Naperville, the subject property is located within a  $\pm$  9 acre business lot adjacent to the Cantera Commons retail complex. 28371 Davis Parkway is easily accessible via the I-88 Expressway with an interchange located one-mile away. The subject property is surrounded by many bars, restaurants and stores.

Two miles from Naperville Metra Station

One mile from the I-88 Expressway entrance

One mile from Lifetime Fitness

Many bars and restaurants within 1-mile

### **LOCAL AREA AMENITIES**

All information contained herein is from sources deemed reliable and is submitted subject to errors, omissions and to change of price or terms without notice.

WARRENVILLE

OFFICE
OPPORTUNITY