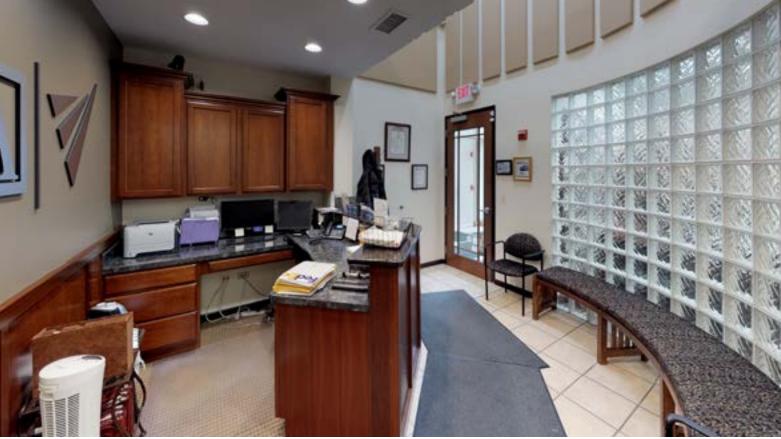

he property features private window lined offices, a media/ conference room, kitchen and finished partial second level. The property is located in desirable park-like setting with easy access to 1-88 and surrounding retail/restaurants.

### **HIGHLIGHTS**

- Contemporary open glass office concept with high end finishes
- Strategically located minutes from I-88
- Ideal for medical or professional office use
- Abundant parking

### **PROPERTY SPECIFICATIONS**

| BUILDING SIZE | <u>+</u> 9,533 SF |
|---------------|-------------------|
| UNIT SIZE     | <u>+</u> 3,340 SF |
| LOT SIZE      | 9.09 ACRES        |
| PARKING       | PAVED PARKING LOT |
| STORIES       | 1                 |
| YEAR BUILT    | 2005              |
| ASKING PRICE  | \$979,000         |







## **PROPERTY PHOTOS**













# **FLOOR PLAN** 28371 Davis Parkway

## **FLOOR PLAN**







### 28371 DAVIS PARKWAY

### PROPERTY LOCATION

Located 2-miles northwest of the Downtown Naperville, the subject property is located within a  $\pm$  9 acre business lot adjacent to the Cantera Commons retail complex. 28371 Davis Parkway is easily accessible via the I-88 Expressway with an interchange located one-mile away. The subject property is surrounded by many bars, restaurants and stores.



Two miles from Naperville Metra Station



One mile from the I-88 Expressway entrance



One mile from Lifetime Fitness



Many bars and restaurants within 1-mile

### **LOCAL AREA AMENITIES**







All information contained herein is from sources deemed reliable and is submitted subject to errors, omissions and to change