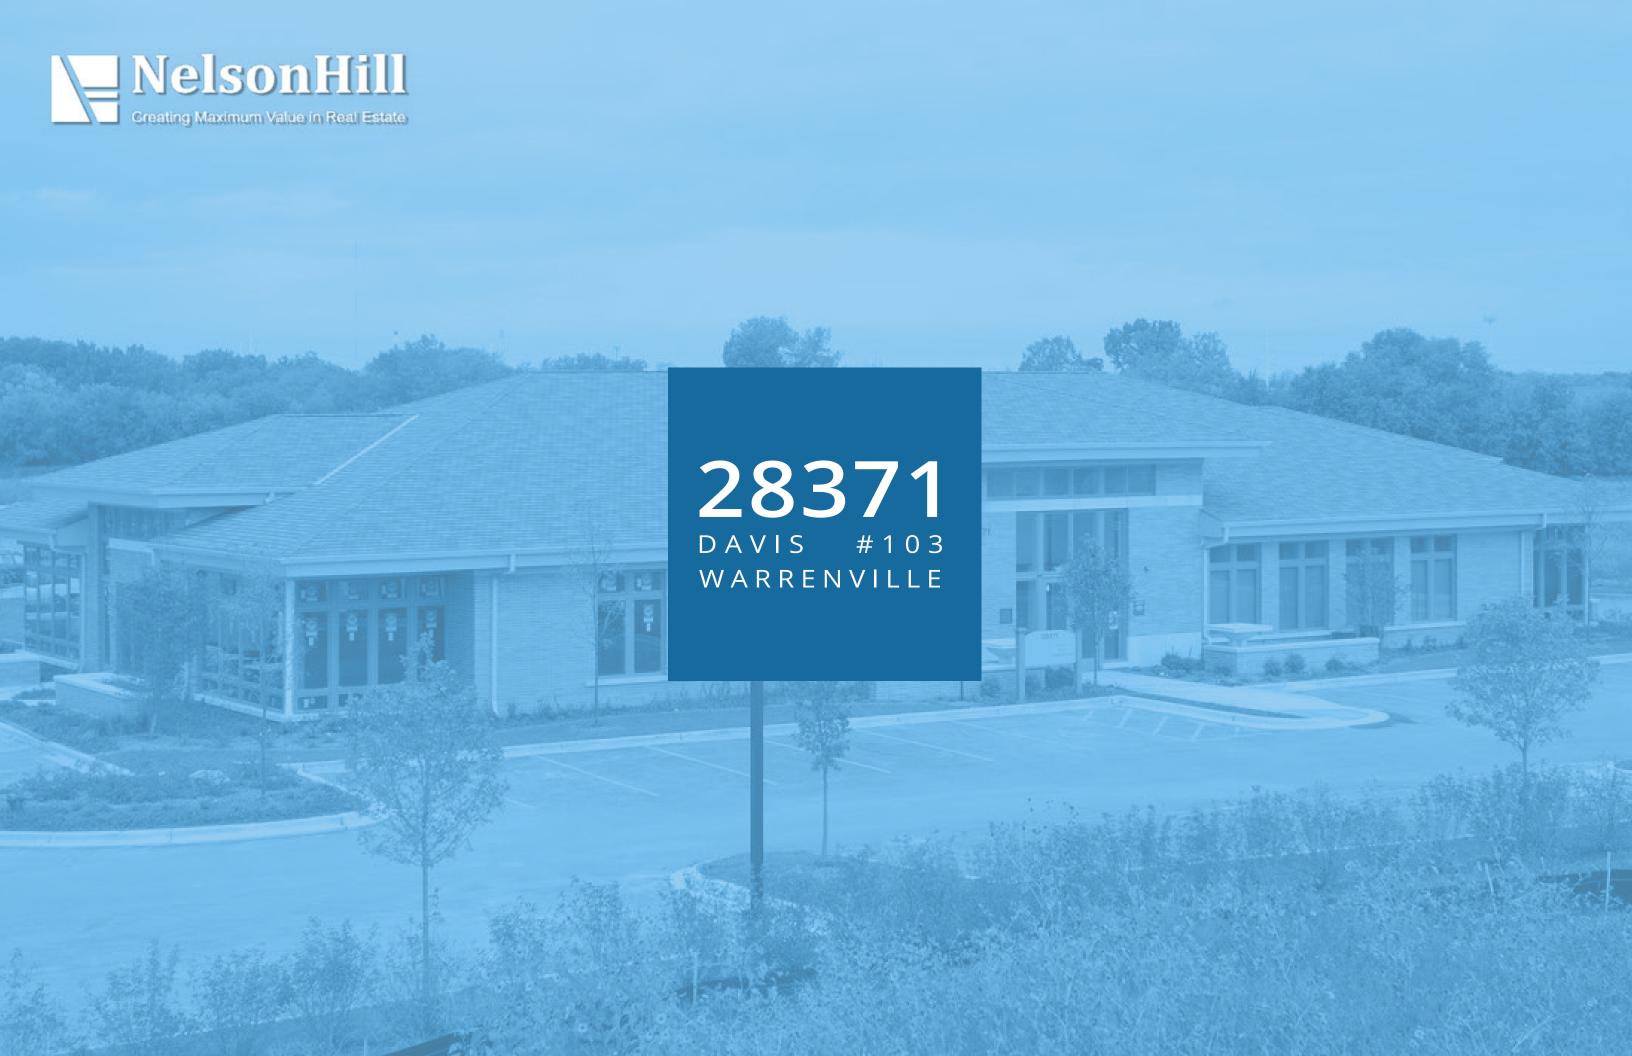

## **FOR SALE** 28371 Davis Parkway

### **SUMMARY**

The subject property, located at 28371 Davis Parkway, Unit #103 is an office condo located within the Cantera Lakes Office Park in Warrenville, Illinois. The property features private window lined offices, a media/ conference room, kitchen and finished partial second level. The property is located in desirable park-like setting with easy access to 1-88 and surrounding retail/restaurants.