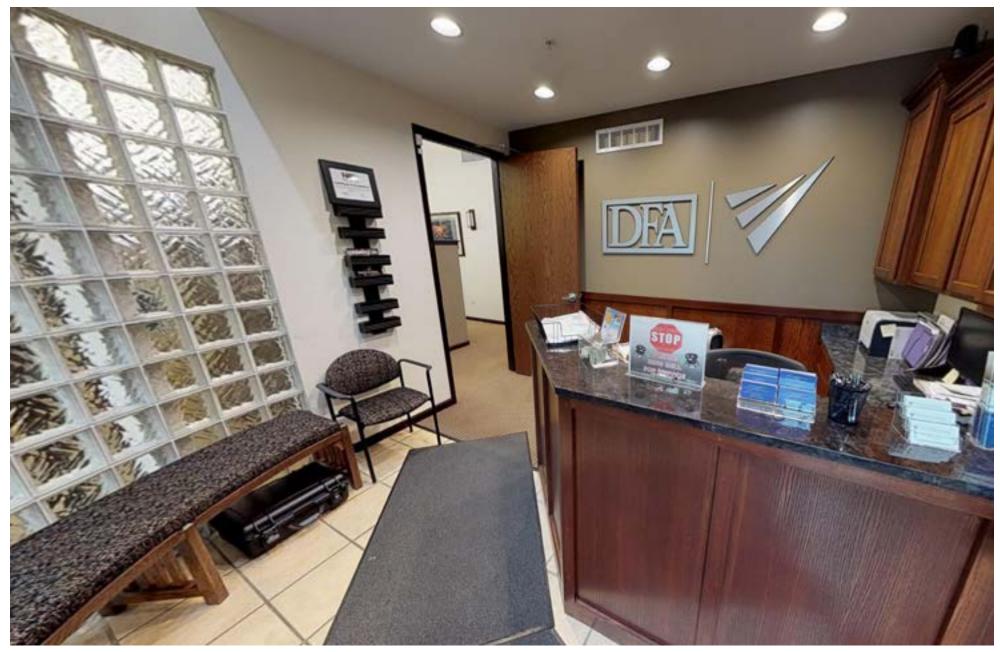

Park in Warrenville, Illinois. The property features private window lined offices, a media/ conference room, kitchen and finished partial second level. The property is located in desirable park-like setting with easy access to 1-88 and surrounding retail/restaurants.

### **HIGHLIGHTS**

- Contemporary open glass office concept with high end finishes
- Strategically located minutes from I-88
- Ideal for medical or professional office use
- Abundant parking

### **PROPERTY SPECIFICATIONS**

| BUILDING SIZE | <u>+</u> 9,533 SF |
|---------------|-------------------|
| UNIT SIZE     | <u>+</u> 3,340 SF |
| LOT SIZE      | 9.09 ACRES        |
| PARKING       | PAVED PARKING LOT |
| STORIES       | 1                 |
| YEAR BUILT    | 2005              |
| ASKING PRICE  | \$979,000         |







## **PROPERTY PHOTOS**













# **FLOOR PLAN** 28371 Davis Parkway

## **FLOOR PLAN**







### 28371 DAVIS PARKWAY

### PROPERTY LOCATION

Located 2-miles northwest of the Downtown Naperville, the subject property is located within a  $\pm$  9 acre business lot adjacent to the Cantera Commons retail complex. 28371 Davis Parkway is easily accessible via the I-88 Expressway with an interchange located one-mile away. The subject property is surrounded by many bars, restaurants and stores.



Two miles from Naperville Metra Station



One mile from the I-88 Expressway entrance



One mile from Lifetime Fitness



Many bars and restaurants within 1-mile

### **LOCAL AREA AMENITIES**







All information contained herein is from sources deemed reliable and is submitted subject to