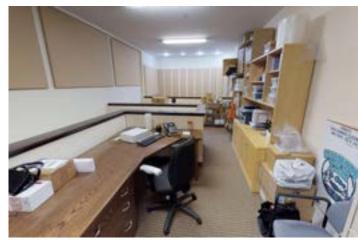

rty features private window lined offices, a media/ conference room, kitchen and finished partial second level. The property is located in desirable park-like setting with easy access to 1-88 and surrounding retail/restaurants.

### **HIGHLIGHTS**

- Contemporary open glass office concept with high end finishes
- Strategically located minutes from I-88
- Ideal for medical or professional office use
- Abundant parking

### **PROPERTY SPECIFICATIONS**

| BUILDING SIZE | <u>+</u> 9,533 SF |
|---------------|-------------------|
| UNIT SIZE     | <u>+</u> 3,340 SF |
| LOT SIZE      | 9.09 ACRES        |
| PARKING       | PAVED PARKING LOT |
| STORIES       | 1                 |
| YEAR BUILT    | 2005              |
| ASKING PRICE  | \$979,000         |







## **PROPERTY PHOTOS**













# **FLOOR PLAN** 28371 Davis Parkway

## **FLOOR PLAN**







### 28371 DAVIS PARKWAY

### PROPERTY LOCATION

Located 2-miles northwest of the Downtown Naperville, the subject property is located within a  $\pm$  9 acre business lot adjacent to the Cantera Commons retail complex. 28371 Davis Parkway is easily accessible via the I-88 Expressway with an interchange located one-mile away. The subject property is surrounded by many bars, restaurants and stores.



Two miles from Naperville Metra Station



One mile from the I-88 Expressway entrance



One mile from Lifetime Fitness



Many bars and restaurants within 1-mile

### **LOCAL AREA AMENITIES**







All information contained herein is from sources deemed reliable and is submitted subject to errors, omissions and to change of pric