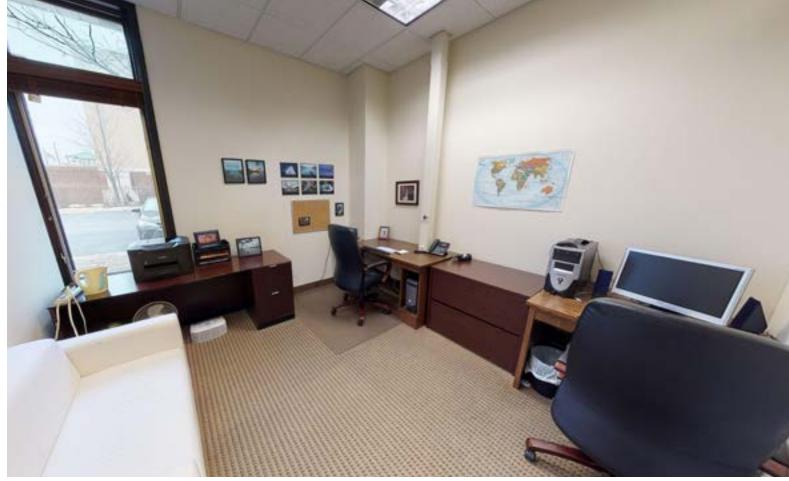

property features private window lined offices, a media/ conference room, kitchen and finished partial second level. The property is located in desirable park-like setting with easy access to 1-88 and surrounding retail/restaurants.

### **HIGHLIGHTS**

- Contemporary open glass office concept with high end finishes
- Strategically located minutes from I-88
- Ideal for medical or professional office use
- Abundant parking

### **PROPERTY SPECIFICATIONS**

| BUILDING SIZE | <u>+</u> 9,533 SF |
|---------------|-------------------|
| UNIT SIZE     | <u>+</u> 3,340 SF |
| LOT SIZE      | 9.09 ACRES        |
| PARKING       | PAVED PARKING LOT |
| STORIES       | 1                 |
| YEAR BUILT    | 2005              |
| ASKING PRICE  | \$979,000         |







## **PROPERTY PHOTOS**













# **FLOOR PLAN** 28371 Davis Parkway

## **FLOOR PLAN**







### 28371 DAVIS PARKWAY

### PROPERTY LOCATION

Located 2-miles northwest of the Downtown Naperville, the subject property is located within a  $\pm$  9 acre business lot adjacent to the Cantera Commons retail complex. 28371 Davis Parkway is easily accessible via the I-88 Expressway with an interchange located one-mile away. The subject property is surrounded by many bars, restaurants and stores.



Two miles from Naperville Metra Station



One mile from the I-88 Expressway entrance



One mile from Lifetime Fitness



Many bars and restaurants within 1-mile

### **LOCAL AREA AMENITIES**







All information contained herein is from sources deemed reliable and is submitted subject to errors, omissions and to change o