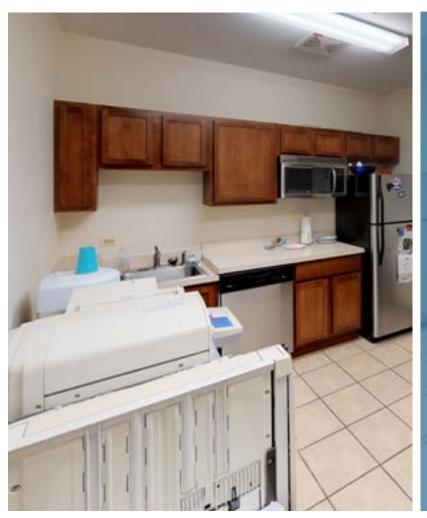

Parkway

## **FLOOR PLAN**







### 28371 DAVIS PARKWAY

### PROPERTY LOCATION

Located 2-miles northwest of the Downtown Naperville, the subject property is located within a  $\pm$  9 acre business lot adjacent to the Cantera Commons retail complex. 28371 Davis Parkway is easily accessible via the I-88 Expressway with an interchange located one-mile away. The subject property is surrounded by many bars, restaurants and stores.



Two miles from Naperville Metra Station



One mile from the I-88 Expressway entrance



One mile from Lifetime Fitness



Many bars and restaurants within 1-mile

### **LOCAL AREA AMENITIES**







All information contained herein is from sources deemed reliable and is submitted subject to errors, omissions and to change of price or terms without notice.





WARRENVILLE

OFFICE
OPPORTUNITY