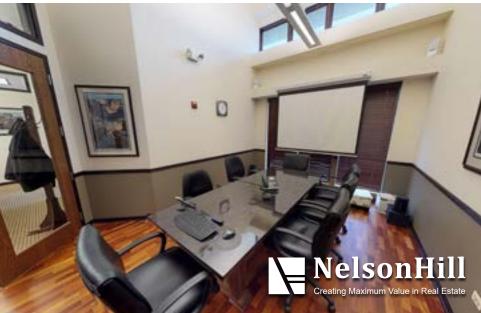

in Warrenville, Illinois. The property features private window lined offices, a media/ conference room, kitchen and finished partial second level. The property is located in desirable park-like setting with easy access to 1-88 and surrounding retail/restaurants.

### **HIGHLIGHTS**

- Contemporary open glass office concept with high end finishes
- Strategically located minutes from I-88
- Ideal for medical or professional office use
- Abundant parking

### **PROPERTY SPECIFICATIONS**

| BUILDING SIZE | <u>+</u> 9,533 SF |
|---------------|-------------------|
| UNIT SIZE     | <u>+</u> 3,340 SF |
| LOT SIZE      | 9.09 ACRES        |
| PARKING       | PAVED PARKING LOT |
| STORIES       | 1                 |
| YEAR BUILT    | 2005              |
| ASKING PRICE  | \$979,000         |







## **PROPERTY PHOTOS**













# **FLOOR PLAN** 28371 Davis Parkway

## **FLOOR PLAN**







### 28371 DAVIS PARKWAY

### PROPERTY LOCATION

Located 2-miles northwest of the Downtown Naperville, the subject property is located within a  $\pm$  9 acre business lot adjacent to the Cantera Commons retail complex. 28371 Davis Parkway is easily accessible via the I-88 Expressway with an interchange located one-mile away. The subject property is surrounded by many bars, restaurants and stores.



Two miles from Naperville Metra Station



One mile from the I-88 Expressway entrance



One mile from Lifetime Fitness



Many bars and restaurants within 1-mile

### **LOCAL AREA AMENITIES**







All information contained herein is from sources deemed reliable and is submitted subject to err