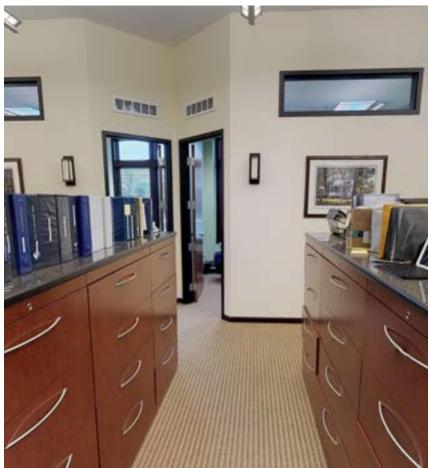

roperty features private window lined offices, a media/ conference room, kitchen and finished partial second level. The property is located in desirable park-like setting with easy access to 1-88 and surrounding retail/restaurants.

### **HIGHLIGHTS**

- Contemporary open glass office concept with high end finishes
- Strategically located minutes from I-88
- Ideal for medical or professional office use
- Abundant parking

### **PROPERTY SPECIFICATIONS**

| BUILDING SIZE | <u>+</u> 9,533 SF |
|---------------|-------------------|
| UNIT SIZE     | <u>+</u> 3,340 SF |
| LOT SIZE      | 9.09 ACRES        |
| PARKING       | PAVED PARKING LOT |
| STORIES       | 1                 |
| YEAR BUILT    | 2005              |
| ASKING PRICE  | \$979,000         |







## **PROPERTY PHOTOS**













# **FLOOR PLAN** 28371 Davis Parkway

## **FLOOR PLAN**







### 28371 DAVIS PARKWAY

### PROPERTY LOCATION

Located 2-miles northwest of the Downtown Naperville, the subject property is located within a  $\pm$  9 acre business lot adjacent to the Cantera Commons retail complex. 28371 Davis Parkway is easily accessible via the I-88 Expressway with an interchange located one-mile away. The subject property is surrounded by many bars, restaurants and stores.



Two miles from Naperville Metra Station



One mile from the I-88 Expressway entrance



One mile from Lifetime Fitness



Many bars and restaurants within 1-mile

### **LOCAL AREA AMENITIES**







All information contained herein is from sources deemed reliable and is submitted subject to errors, omissions and to change of