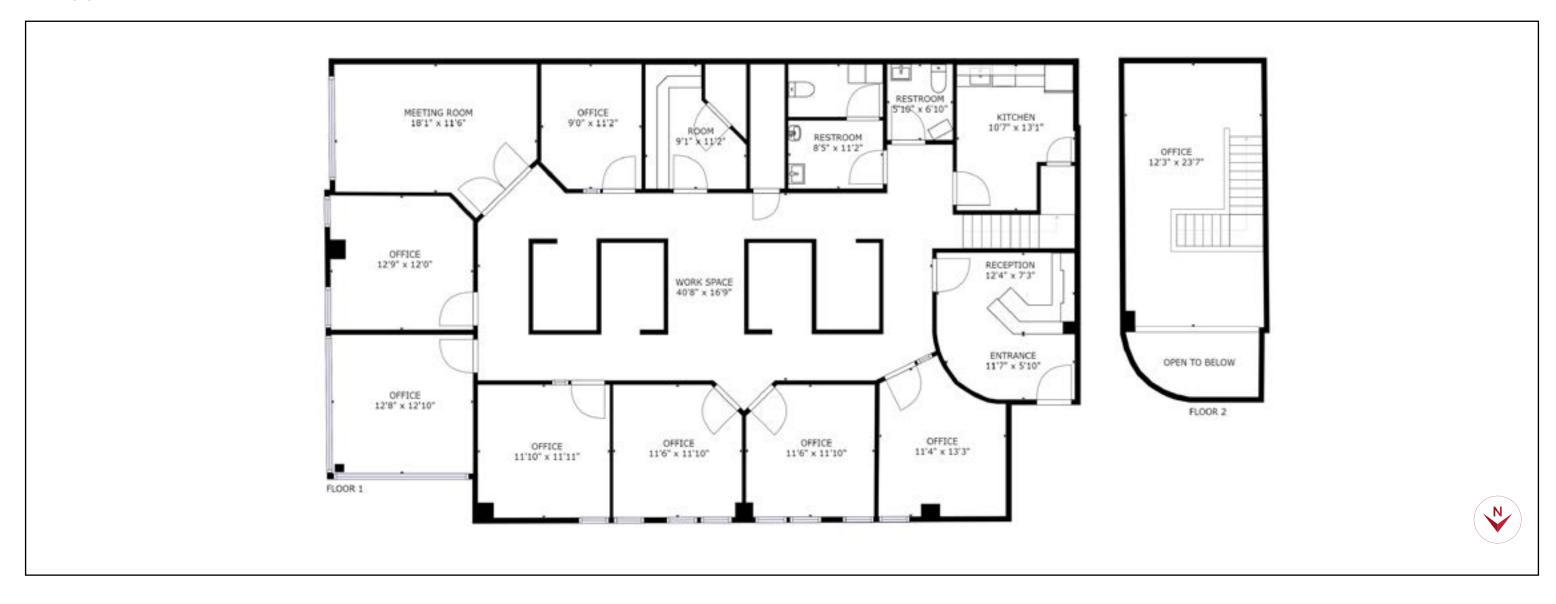

nce room, kitchen and finished partial second level. The property is located in desirable park-like setting with easy access to 1-88 and surrounding retail/restaurants.

### **HIGHLIGHTS**

- Contemporary open glass office concept with high end finishes
- Strategically located minutes from I-88
- Ideal for medical or professional office use
- Abundant parking

### **PROPERTY SPECIFICATIONS**

| BUILDING SIZE | <u>+</u> 9,533 SF |
|---------------|-------------------|
| UNIT SIZE     | <u>+</u> 3,340 SF |
| LOT SIZE      | 9.09 ACRES        |
| PARKING       | PAVED PARKING LOT |
| STORIES       | 1                 |
| YEAR BUILT    | 2005              |
| ASKING PRICE  | \$979,000         |







## **PROPERTY PHOTOS**













# **FLOOR PLAN** 28371 Davis Parkway

## **FLOOR PLAN**







### 28371 DAVIS PARKWAY

### PROPERTY LOCATION

Located 2-miles northwest of the Downtown Naperville, the subject property is located within a  $\pm$  9 acre business lot adjacent to the Cantera Commons retail complex. 28371 Davis Parkway is easily accessible via the I-88 Expressway with an interchange located one-mile away. The subject property is surrounded by many bars, restaurants and stores.



Two miles from Naperville Metra Station



One mile from the I-88 Expressway entrance



One mile from Lifetime Fitness



Many bars and restaurants within 1-mile

### **LOCAL AREA AMENITIES**







All information contained herein is from sources deemed reliable and is submitted subject to errors, omissions and to change of price or terms without notice.





WARRENVILLE

OFFICE
OPPORTU