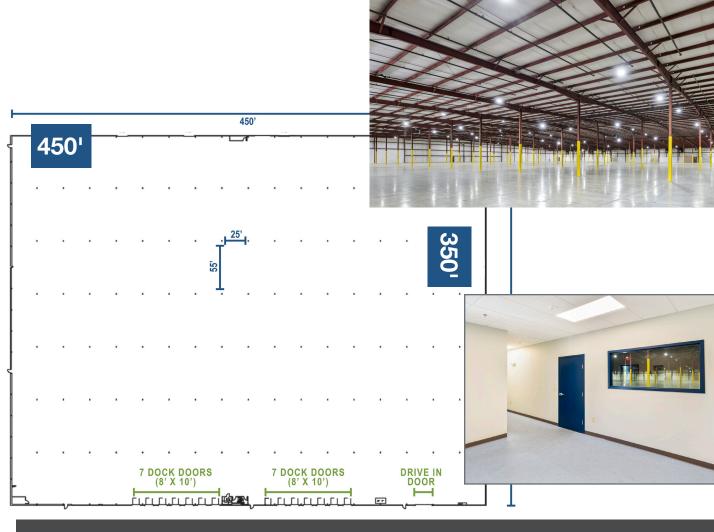

#### **NEW OWNERSHIP & PROPERTY UPGRADES**

- ±157,500 SF warehouse (subdividable)
- ±800 SF Office space
- Ceiling heights: 18' to 24'
- Column spacing: 25' x 50'
- 14 (8' x 10') Dock doors with pit levelers
- 1 Drive-in door
- Sprinklers: Wet
- Lighting: LED
- Rail spur available from CSX line
- ±1 mile from Hwy 276 and ±2.5 miles
  from I-85 and I-385