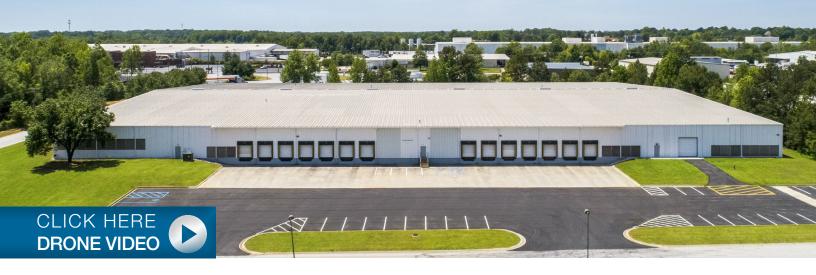

# 25 MOURNING DOVE LANE

### UP TO ±157,500 SF INDUSTRIAL SPACE

Lease Rate \$3.25 SF/NNN

For Sale - Call for pricing

25 Mourning Dove Lane, Greenville, SC