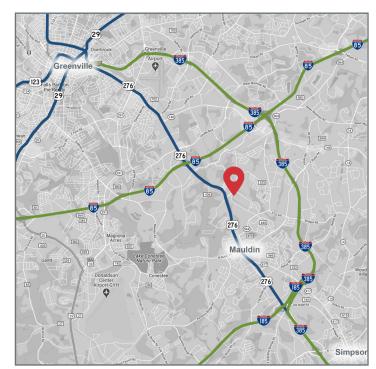

#### **NEW OWNERSHIP & PROPERTY UPGRADES**

- ±157,500 SF warehouse (subdividable)
- ±800 SF Office space
- Ceiling heights: 18' to 24'
- Column spacing: 25' x 50'
- 14 (8' x 10') Dock doors with pit levelers
- 1 Drive-in door
- Sprinklers: Wet
- Lighting: LED
- Rail spur available from CSX line
- ±1 mile from Hwy 276 and ±2.5 miles
  from I-85 and I-385