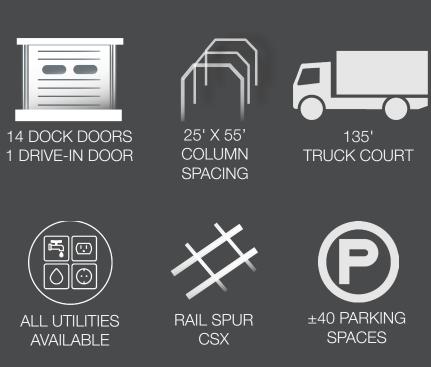

#### **NEW OWNERSHIP & PROPERTY UPGRADES**

- ±157,500 SF warehouse (subdividable)
- ±800 SF Office space
- Ceiling heights: 18' to 24'
- Column spacing: 25' x 50'
- 14 (8' x 10') Dock doors with pit levelers
- 1 Drive-in door
- Sprinklers: Wet
- Lighting: LED
- Rail spur available from CSX line
- ±1 mile from Hwy 276 and ±2.5 miles
  from I-85 and I-385