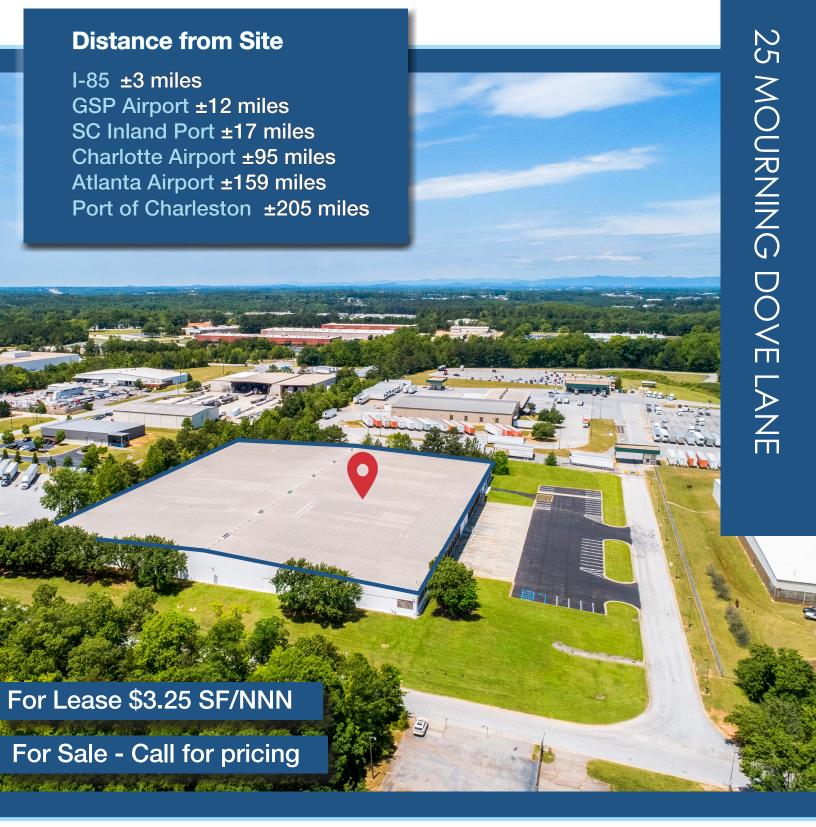

# 25 MOURNING DOVE LANE

#### **NEW OWNERSHIP & PROPERTY UPGRADES**

- ±157,500 SF warehouse (subdividable)
- ±800 SF Office space
- Ceiling heights: 18' to 24'
- Column spacing: 25' x 50'
- 14 (8' x 10') Dock doors with pit levelers
- 1 Drive-in door
- Sprinklers: Wet
- Lighting: LED
- Rail spur available from CSX line
- ±1 mile from Hwy 276 and ±2.5 miles
  from I-85 and I-385

Lease Rate \$3.25 SF/NNN

For Sale - Call for pricing

25 Mourning Dove Lane, Greenville, SC