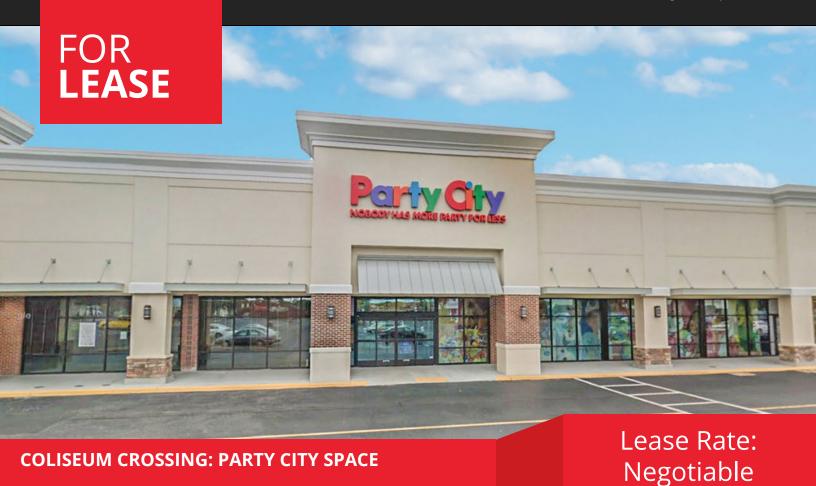

## **PROPERTY OVERVIEW**

Join retailers such as Food Lion, Ross, Petco, Starbucks, David's Bridal, and more at Coliseum Crossing Shopping Center. The 20-acre Regional Shopping Center is located on Coliseum Drive between Mercury Blvd and Hampton Roads Center Parkway in the heart of Hampton near hotels, retail, office, entertainment and dining.

## **PROPERTY HIGHLIGHTS**

- 13,477 SF Available
- Excellent visibility and easy access to I-64
- Center of the Coliseum Central business improvement district
- Within close proximity to Newport News Ship Building, Hunnington Ingals (23K Employees), NASA (3K Empl), Langley Airforce (10K Empl), Sentara (1,200 beds)