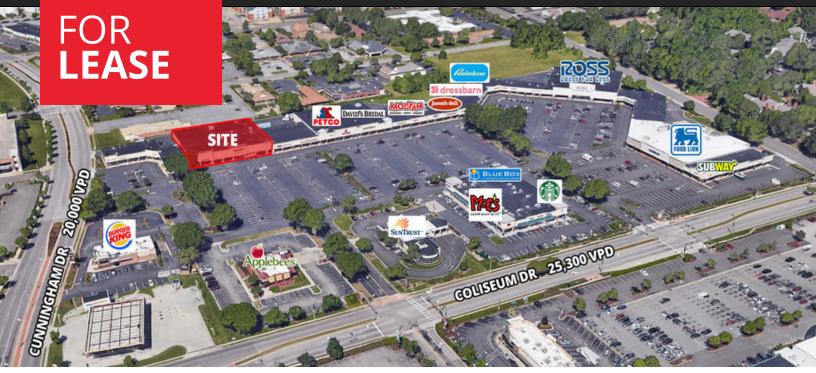

## **PROPERTY OVERVIEW**

Join retailers such as Food Lion, Ross, Petco, Starbucks, David's Bridal, and more at Coliseum Crossing Shopping Center. The 20-acre Regional Shopping Center is located on Coliseum Drive between Mercury Blvd and Hampton Roads Center Parkway in the heart of Hampton near hotels, retail, office, entertainment and dining.

## **PROPERTY HIGHLIGHTS**

- 13,477 SF Available
- Excellent visibility and easy access to I-64
- Center of the Coliseum Central business improvement district
- Within close proximity to Newport News Ship Building, Hunnington Ingals (23K Employees), NASA (3K Empl), Langley Airforce (10K Empl), Sentara (1,200 beds)