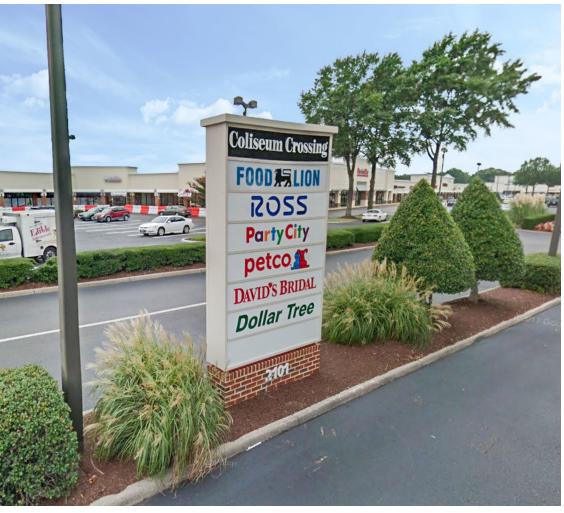

## **PROPERTY OVERVIEW**

Join retailers such as Food Lion, Ross, Petco, Starbucks, David's Bridal, and more at Coliseum Crossing Shopping Center. The 20-acre Regional Shopping Center is located on Coliseum Drive between Mercury Blvd and Hampton Roads Center Parkway in the heart of Hampton near hotels, retail, office, entertainment and dining.