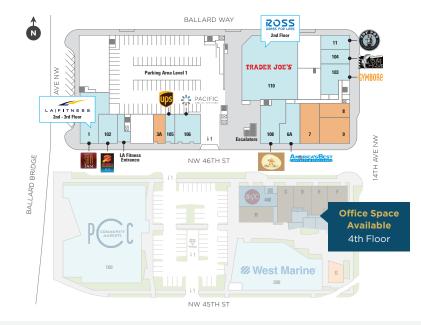

ALLARD BLOCS 2

12,500 SF Office Space

THORIZONS

Ø West Marine

12,500 SF OFFICE SPACE FOR LEASE

1401 NW 46TH STREET SEATTLE, WA 98107



## A BRIGHTER FUTURE FOR YOUR COMPANY AT BALLARD BLOCKS 2

With efficient workspaces and innovative design, Ballard Blocks 2 provides the space to dream big and grow your business. The amenity-rich location provides ample options for breakfast, happy hour, and everything in between — multiple transportation options make getting from point A to point B that much easier.

#### **OVERVIEW**

- Top two floors of office space
- Waterfront views
- Operable windows and state-ofthe-art HVAC
- Highly visible exterior signage
- Private rooftop deck exclusive for office users
- 2.5 / 1,000 secure parking available
- Bike parking and lockers

#### **SITE PLAN**



#### ON-SITE AT BALLARD BLOCKS 1 + 2:



### **PROJECT HIGHLIGHTS**

**High end Weber Thompson development** designed to be a neighborhood destination.

**Pedestrian plazas and pass-throughs** connect the Blocks and provide quick access to Trader Joe's, LA Fitness, & more.

**Dozens of restaurants and bars** within 0.5 miles (including Seattle favorites like The Walrus and the Carpenter and Staple & Fancy).

**10+ coffee shops** within a half mile (including Top Pot Doughnuts).

**Multiple outdoor spaces** nearby, including rooftop decks on the office building and above PCC.

**Easily accessible** with high visibility from Ballard Bridge commuters.

**Conveniently borders** the Burke Gilman Trail.





#### TRANSPORTATION









99 5 MINUTES TO HWY 99 & FREMONT



Lloyd Low +1 206 607