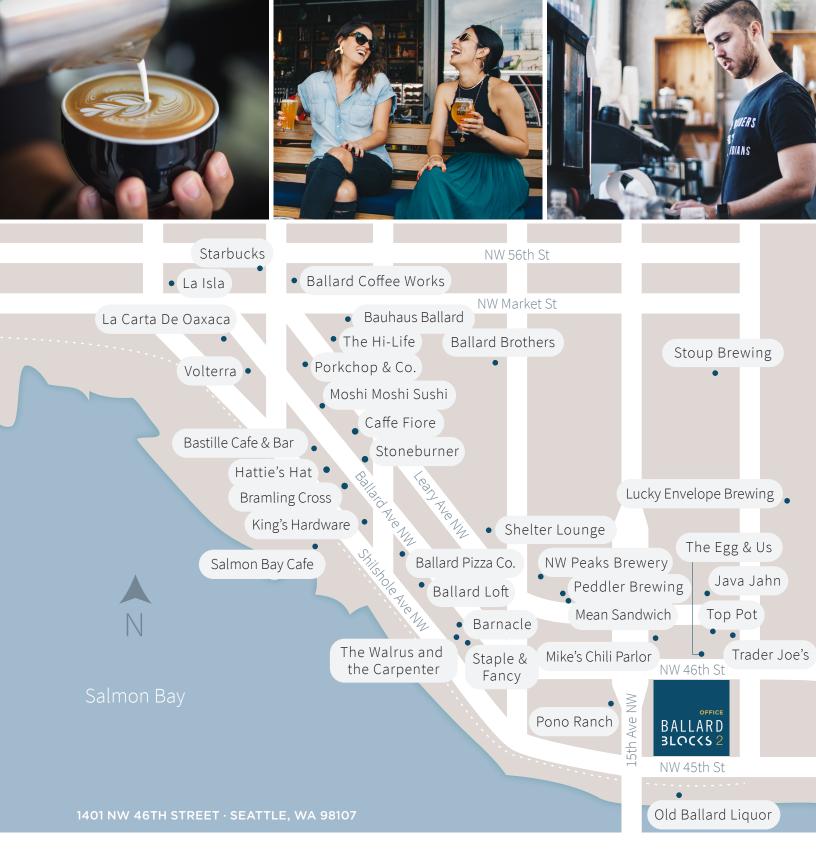

**Dozens of restaurants and bars** within 0.5 miles (including Seattle favorites like The Walrus and the Carpenter and Staple & Fancy).

**10+ coffee shops** within a half mile (including Top Pot Doughnuts).