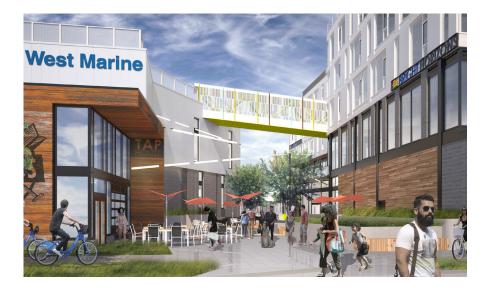

### **PROJECT HIGHLIGHTS**

**High end Weber Thompson development** designed to be a neighborhood destination.

**Pedestrian plazas and pass-throughs** connect the Blocks and provide quick access to Trader Joe's, LA Fitness, & more.

**Multiple outdoor spaces** nearby, including rooftop decks on the office building and above PCC.

**Easily accessible** with high visibility from Ballard Bridge commuters.

**Conveniently borders** the Burke Gilman Trail.