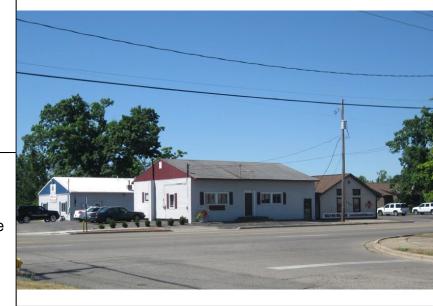

# Battle Creek Retail/Office for Sale Next to corner of Columbia/Capital Ave

Retail For Sale 207 W Columbia Avenue Battle Creek, Michigan

# **Overview:**

The property offers users and investors two building's zoned for retail or office use. The site functions like the corner with exceptional ingress/egress on both Columbia and Capital.

## Information:

County: Calhoun

Municipality: Battle Creek City

Gross Size: 2,856 SF

Retail SF: 1,561 & 1,295 SF

Buildings / Units: 2 Buildings / 2 Units
Building Levels: 1 Level

Total Acres: 0.47 Acres
Lot Dimensions: 100' x 132' x Irreg
Year Built / Renovated: 1952 / 1980