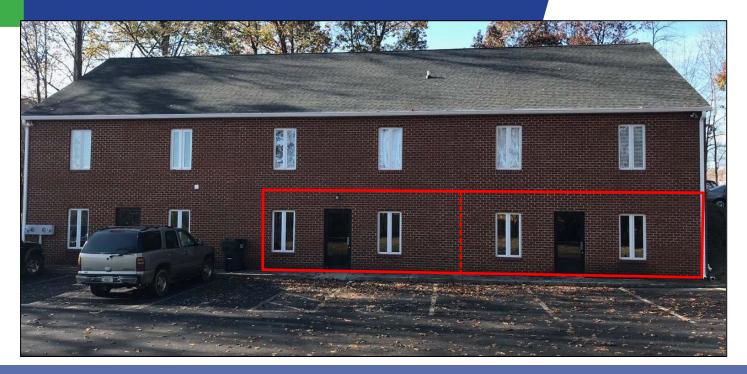

### **Property Information**

**SIZE** 875 – 1,950 Sq. Ft.

RENTAL RATE \$12/Sq. Ft./Year – Vanilla Box

**ZONING** C - 2

Located in Forest, VA just off of Enterprise Dr. and Forest Rd. Easy access to surrounding businesses, restaurants and YMCA.

#### **Features**

- ADA Accessible
- Vanilla Box finish w/ ability to build out to suit
- 10+ marked spaces
- Road signage on Brook Park Place

Coldwell Banker Commercial Read & Co. represent the Seller/Landlord of this property. Upon receipt of this information, Purchaser/Tenant acknowledges Coldwell Banker Commercial Read & Co.'s fiduciary responsibilities are to the Seller/Landlord.