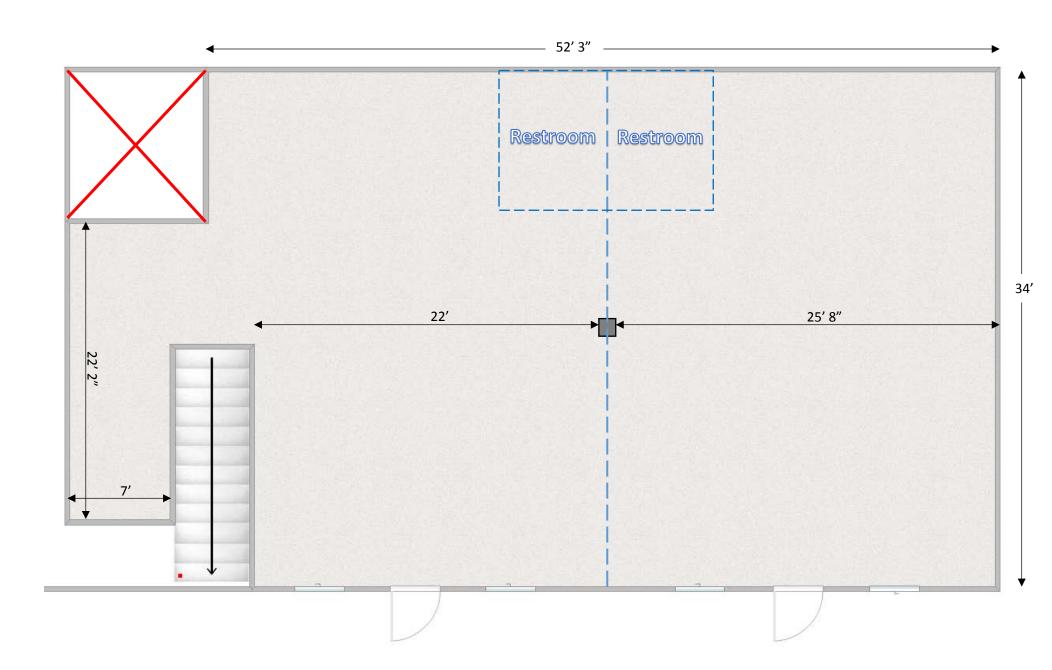

### **Property Information**

**SIZE** 875 – 1,950 Sq. Ft.

RENTAL RATE \$12/Sq. Ft./Year – Vanilla Box

**ZONING** C - 2

Located in Forest, VA just off of Enterprise Dr. and Forest Rd. Easy access to surrounding businesses, restaurants and YMCA.

#### **Features**

- ADA Accessible
- Vanilla Box finish w/ ability to build out to suit
- 10+ marked spaces
- Road signage on Brook Park Place

Coldwell Banker Commercial Read & Co. represent the Seller/Landlord of this property. Upon receipt of this information, Purchaser/Tenant acknowledges Coldwell Banker Commercial Read & Co.'s fiduciary responsibilities are to the Seller/Landlord.