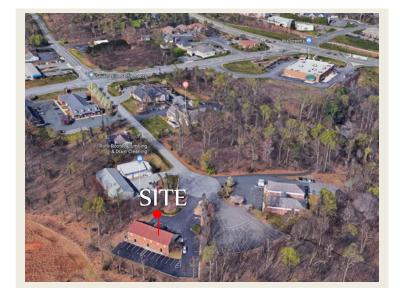

### **Property Information**

**SIZE** 875 – 1,950 Sq. Ft.

RENTAL RATE \$12/Sq. Ft./Year – Vanilla Box

**ZONING** C - 2

Located in Forest, VA just off of Enterprise Dr. and Forest Rd. Easy access to surrounding businesses, restaurants and YMCA.