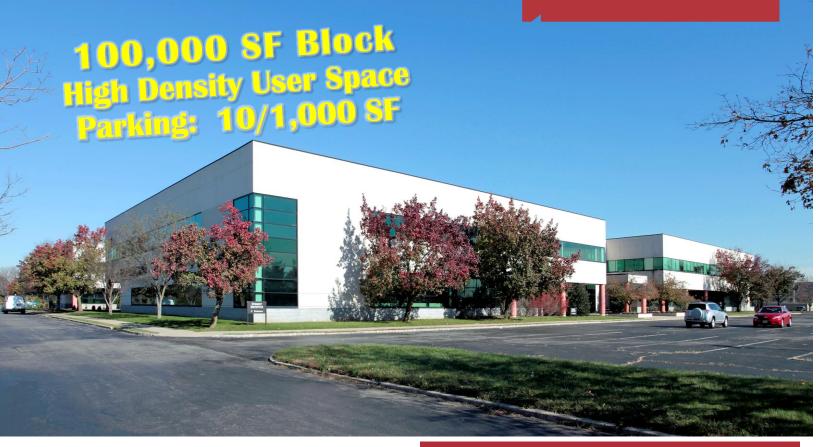

## 5000 Hadley Road

South Plainfield, New Jersey

- 226,000 SF 2 story with Atrium Lobby
- Owner Occupied
- +17 Acre Site
- 10 cars per 1,000 SF Parking
- Large Floor Plate + 100,000 SF
- Ideal for High Density User