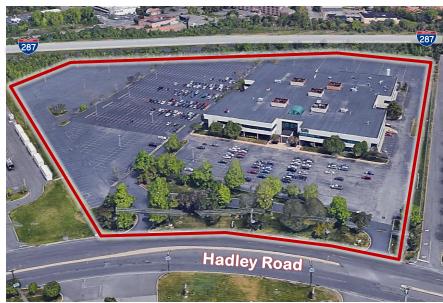

## 5000 Hadley Road

South Plainfield, New Jersey

- 226,000 SF 2 story with Atrium Lobby
- Owner Occupied
- +17 Acre Site
- 10 cars per 1,000 SF Parking
- Large Floor Plate + 100,000 SF
- Ideal for High Density User

#### **About The Location**

- Located at Intersection of Stelton Road/Centennial Avenue in Piscataway and two (2) I-287 Exits #4 (Durham Road) and #5 (Stelton Road)
- Surrounded by shopping centers, restaurants, banks, hotels and public transportation
- Near New Jersey Turnpike, Garden State Parkway, US Routes 1 & 9, Routes 27, 28 and 440 to Outerbridge Crossing
- 20 minutes to Newark International Airport