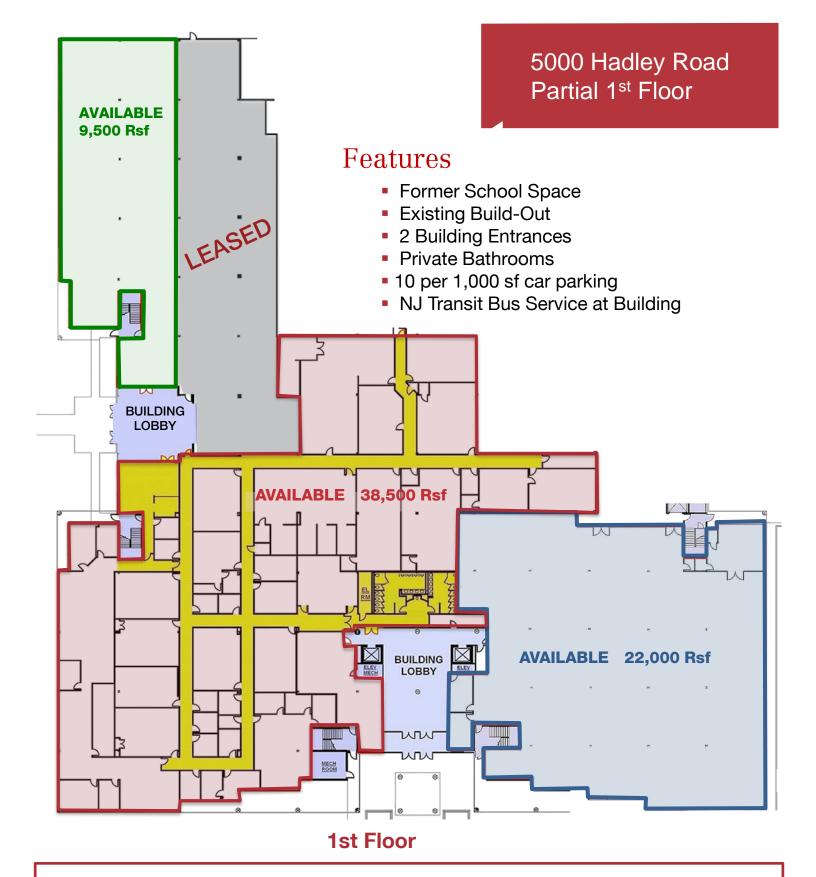

#### Space Available

**RENTABLE SQ. FT.** 

| Former School Space |           |     |                |
|---------------------|-----------|-----|----------------|
| Partial 1st         | 38,500    | RSF | Can combine to |
| Partial 1st         | 22,000    | RSF | 60,500 Rsf     |
| Partial 1st         | 9,500     | RSF | _              |
| Partial 2nd         | +/-95,000 | RSF | (can divide)   |
|                     |           |     |                |

### Former Career Training Trade-School

Existing 38,500 Rsf Built Out + 22,000 Rsf = 60,500 Rsf + Additional 9,500 Rsf and 95,000 Rsf