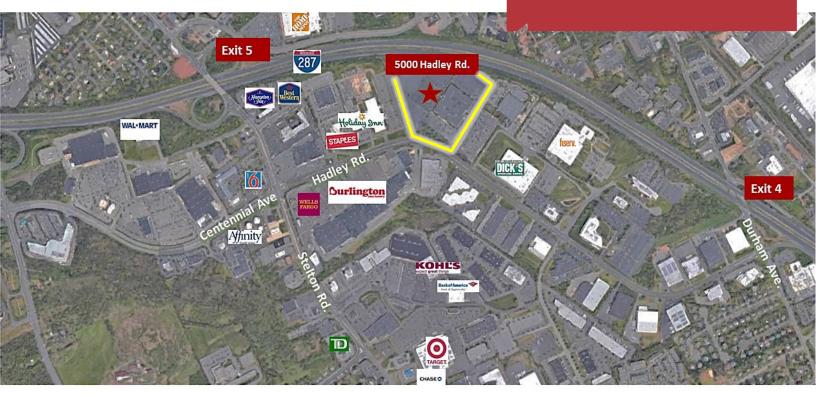

#### **About The Location**

- Located at Intersection of Stelton Road/Centennial Avenue in Piscataway and two (2) I-287 Exits #4 (Durham Road) and #5 (Stelton Road)
- Surrounded by shopping centers, restaurants, banks, hotels and public transportation
- Near New Jersey Turnpike, Garden State Parkway, US Routes 1 & 9, Routes 27, 28 and 440 to Outerbridge Crossing
- 20 minutes to Newark International Airport