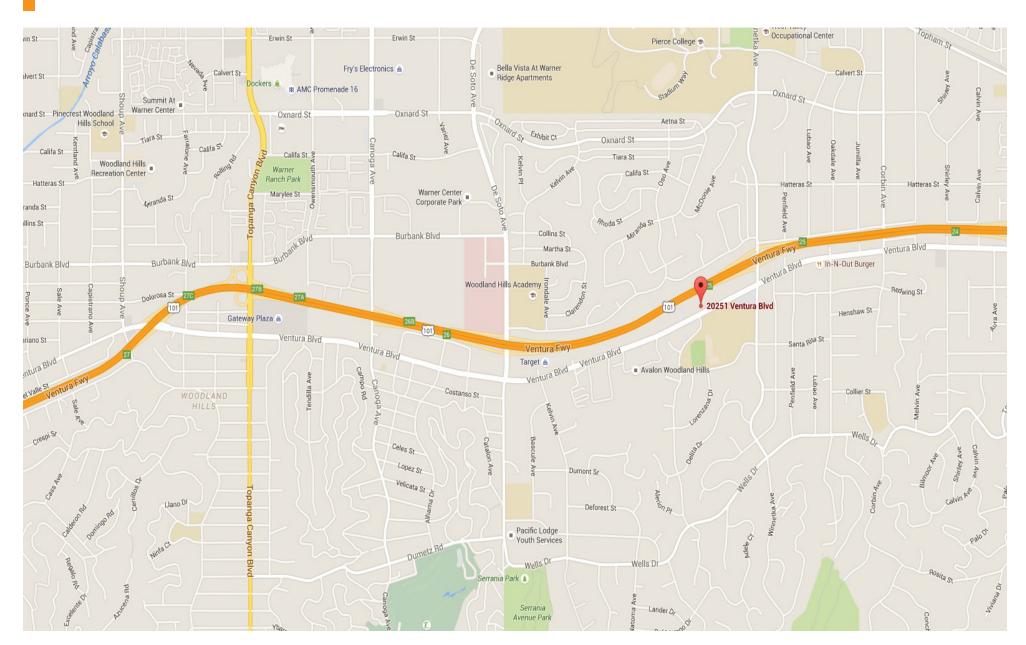

- Property has Heavy Landscaping & Water Features
- Open, Flowing Design
- Flexible Floorplans and Lease Terms
- Plenty of Services & Restaurants Nearby
- Approved Medical Space Available

- Within Close Proximity to All Major Transportation Corridors
- Prominent Ventura Blvd Address
- Close Proximity to Tarzana Hospital
- Renovations Underway
- On Site Management

#### Suites Available

**121:** +/- 1,195 SF (Medical)

340: +/- 860 SF (Medical) - Private HC Restroom

**20251 E:** +/- 1,865 SF (Office)

20315: +/- 1,664 SF - Exquisite Medical Ready to Occupy

### **Property Information**

Rental Rate: \$2.50-\$2.95 PSF FSG (Medical)

\$1.90 PSF FSG (Office)

**Parking:** 5/1,000 SF with 2 Hour Free Visitor Parking

\$44/66 Per Space Per Month



## OFFICE & MEDICAL SPACE FOR LEASE - MAP





# OFFICE & MEDICAL SPACE FOR LEASE - WOODCOURT OFFICE SAMPLING















## FLOORPLAN - SUITE 121



1,195 RSF



## FLOORPLAN - SUITE 338





## FLOORPLAN - SUITE 20251 E



1,865 RSF PRIVATE PATIO RESTROOM



## FLOORPLAN - SUITE 20315 A





For more information, please call.



Bruce Frasco Senior Managing Director D 818.304.8389 C 818.298.2900 Email bfrasco@cag-re.com Lic 00639403

Commercial Asset Group 1801 Century Park East, Suite 1550 Los Angeles, CA 90067 P 310.275.8222 F 310.275.8223 www.cag-re.com Lic 01876070

These materials are based on information and content provided by others, which we believe are accurate. No guarantee, warranty or representation is made by Commercial Asset Group, Inc. or its personnel. All interested parties must independently verify accuracy