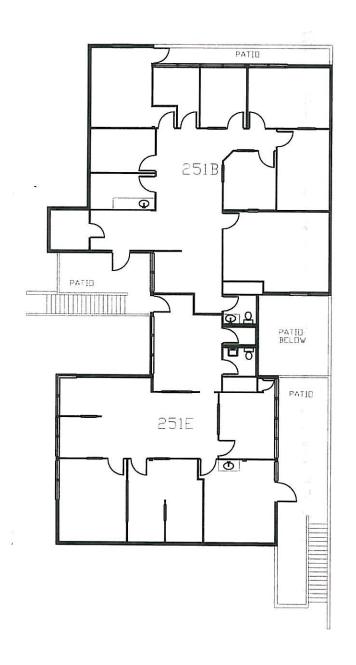

lable

- Within Close Proximity to All Major Transportation Corridors
- Prominent Ventura Blvd Address
- Close Proximity to Tarzana Hospital
- Renovations Underway
- On Site Management

#### Suites Available

**121:** +/- 1,195 SF (Medical)

340: +/- 860 SF (Medical) - Private HC Restroom

**20251 E:** +/- 1,865 SF (Office)

20315: +/- 1,664 SF - Exquisite Medical Ready to Occupy

### **Property Information**

Rental Rate: \$2.50-\$2.95 PSF FSG (Medical)

\$1.90 PSF FSG (Office)

**Parking:** 5/1,000 SF with 2 Hour Free Visitor Parking

\$44/66 Per Space Per Month



## OFFICE & MEDICAL SPACE FOR LEASE - MAP





# OFFICE & MEDICAL SPACE FOR LEASE - WOODCOURT OFFICE SAMPLING















## FLOORPLAN - SUITE 121



1,195 RSF



## FLOORPLAN - SUITE 338





## FLOORPLAN - SUITE 20251 E



1,865 RSF PRIVATE PATIO RESTROOM



## FLOORPLAN - SUITE 20315 A





For more information, please call.



Bruce Frasco Senior Managing Director D 818.304.8389 C 818.298.2900 Email bfrasco@cag-re.com Lic 00639403

Commercial Asset Group 1801 Century Park East, Suite 1550 Los Angeles, CA 90067 P 310.275.8222 F 310.275.8223 www.cag-re.com Lic 01876070

These materials are based on information and content provided by others, which we believe are accurate. No guarantee, warranty or representation is made by Commercial Asset Group, Inc. or its personnel. All interested parties must independently verify accuracy and completeness. As well, any projections, assumptions, opinion, or estimates are used for example only and do not represent the current or future performance of the identified prope