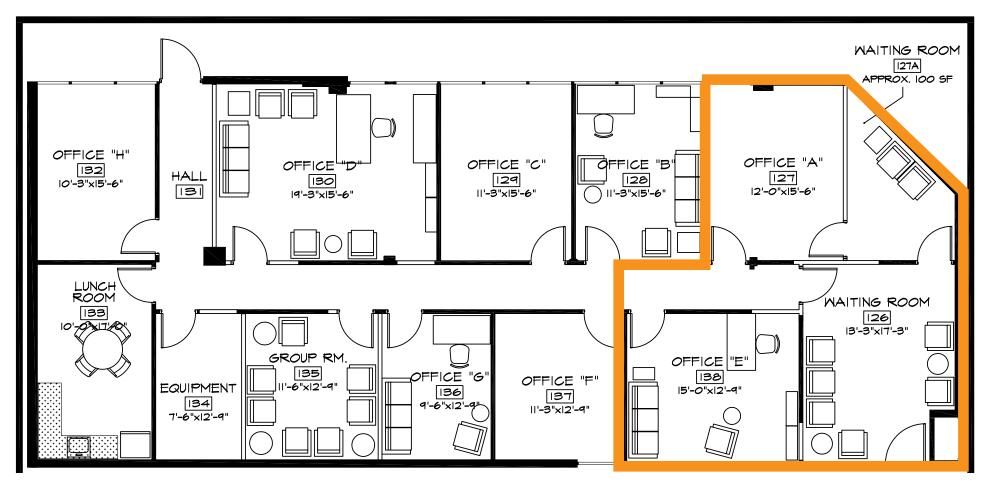

rms
- Plenty of Services & Restaurants Nearby
- Approved Medical Space Available

- Within Close Proximity to All Major Transportation Corridors
- Prominent Ventura Blvd Address
- Close Proximity to Tarzana Hospital
- Renovations Underway
- On Site Management

#### Suites Available

**121:** +/- 1,195 SF (Medical)

340: +/- 860 SF (Medical) - Private HC Restroom

**20251 E:** +/- 1,865 SF (Office)

20315: +/- 1,664 SF - Exquisite Medical Ready to Occupy

### **Property Information**

Rental Rate: \$2.50-\$2.95 PSF FSG (Medical)

\$1.90 PSF FSG (Office)

**Parking:** 5/1,000 SF with 2 Hour Free Visitor Parking

\$44/66 Per Space Per Month



## OFFICE & MEDICAL SPACE FOR LEASE - MAP





# OFFICE & MEDICAL SPACE FOR LEASE - WOODCOURT OFFICE SAMPLING















## FLOORPLAN - SUITE 121



1,195 RSF



## FLOORPLAN - SUITE 338





## FLOORPLAN - SUITE 20251 E



1,865 RSF PRIVATE PATIO RESTROOM



## FLOORPLAN - SUITE 20315 A





For more information, please call.



Bruce Frasco Senior Managing Director D 818.304.8389 C 818.298.2900 Email bfrasco@cag-re.com Lic 00639403

Commercial Asset Group 1801 Century Park East, Suite 1550 Los Angeles, CA 90067 P 310.275.8222 F 310.275.8223 www.cag-re.com Lic 01876070

These materials are based on information and content provided by others, which we believe are accurate. No guarantee, warranty or representation is made by Commercial Asset Group, Inc. or its personnel. All interested parties must independently verify accuracy and completeness. As well, any projections, assumptions, opinion, or estimates are used for example only and