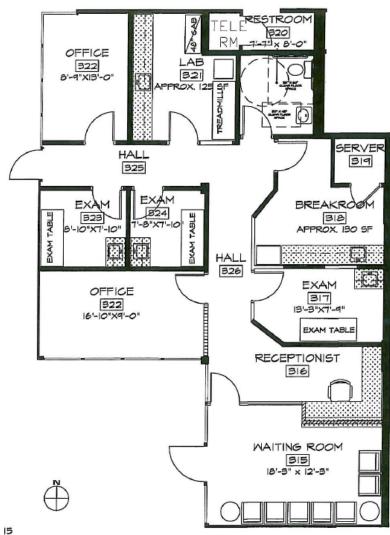

s
- Prominent Ventura Blvd Address
- Close Proximity to Tarzana Hospital
- Renovations Underway
- On Site Management

#### Suites Available

**121:** +/- 1,195 SF (Medical)

340: +/- 860 SF (Medical) - Private HC Restroom

**20251 E:** +/- 1,865 SF (Office)

20315: +/- 1,664 SF - Exquisite Medical Ready to Occupy

### **Property Information**

Rental Rate: \$2.50-\$2.95 PSF FSG (Medical)

\$1.90 PSF FSG (Office)

**Parking:** 5/1,000 SF with 2 Hour Free Visitor Parking

\$44/66 Per Space Per Month



## OFFICE & MEDICAL SPACE FOR LEASE - MAP





# OFFICE & MEDICAL SPACE FOR LEASE - WOODCOURT OFFICE SAMPLING















## FLOORPLAN - SUITE 121



1,195 RSF



## FLOORPLAN - SUITE 338





## FLOORPLAN - SUITE 20251 E



1,865 RSF PRIVATE PATIO RESTROOM



## FLOORPLAN - SUITE 20315 A





For more information, please call.



Bruce Frasco Senior Managing Director D 818.304.8389 C 818.298.2900 Email bfrasco@cag-re.com Lic 00639403

Commercial Asset Group 1801 Century Park East, Suite 1550 Los Angeles, CA 90067 P 310.275.8222 F 310.275.8223 www.cag-re.com Lic 01876070

These materials are based on information and content provided by others, which we believe are accurate. No guarantee, warranty or representation is made by Commercial Asset Group, Inc. or its personnel. All interested parties must independently verify accuracy and completeness. As well, any projections, assumptions, opinion, or estimates are used for example only and do not represent the current or future performance of the identified property. Your tax, financial, legal and toxic substance advisors should