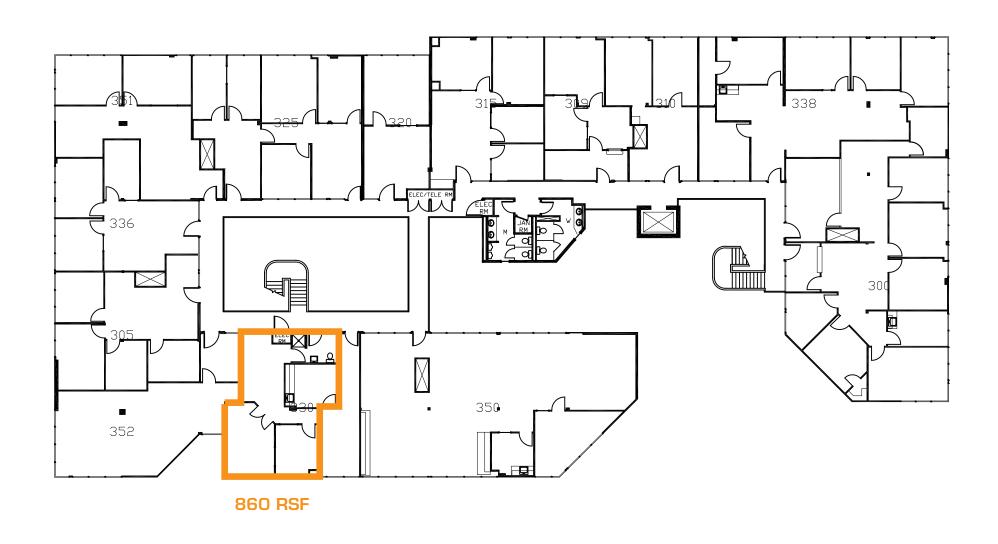

arby
- Approved Medical Space Available

- Within Close Proximity to All Major Transportation Corridors
- Prominent Ventura Blvd Address
- Close Proximity to Tarzana Hospital
- Renovations Underway
- On Site Management

#### Suites Available

**121:** +/- 1,195 SF (Medical)

340: +/- 860 SF (Medical) - Private HC Restroom

**20251 E:** +/- 1,865 SF (Office)

20315: +/- 1,664 SF - Exquisite Medical Ready to Occupy

### **Property Information**

Rental Rate: \$2.50-\$2.95 PSF FSG (Medical)

\$1.90 PSF FSG (Office)

**Parking:** 5/1,000 SF with 2 Hour Free Visitor Parking

\$44/66 Per Space Per Month



## OFFICE & MEDICAL SPACE FOR LEASE - MAP





# OFFICE & MEDICAL SPACE FOR LEASE - WOODCOURT OFFICE SAMPLING















## FLOORPLAN - SUITE 121



1,195 RSF



## FLOORPLAN - SUITE 338





## FLOORPLAN - SUITE 20251 E



1,865 RSF PRIVATE PATIO RESTROOM



## FLOORPLAN - SUITE 20315 A





For more information, please call.



Bruce Frasco Senior Managing Director D 818.304.8389 C 818.298.2900 Email bfrasco@cag-re.com Lic 00639403

Commercial Asset Group 1801 Century Park East, Suite 1550 Los Angeles, CA 90067 P 310.275.8222 F 310.275.8223 www.cag-re.com Lic 01876070

These materials are based on information and content provided by others, which we believe are accurate. No guarantee, warranty or representation is made by Commercial Asset Group, Inc. or its personnel. All interested parties must independently verify accuracy and completeness. As well, any projections, assumptions, opinion, or estimates are used for example only and do not represent the current or future p