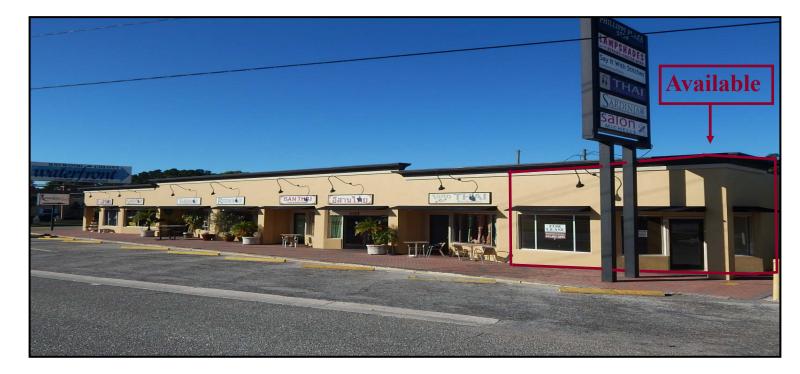

## Highly Visible Retail Along US-41

### **Property Information**

| Address            | 5750 S Tamiami Trail,<br>Sarasota, FL                                                       |
|--------------------|---------------------------------------------------------------------------------------------|
| Rentable Area      | 1,387 Sq. Ft.                                                                               |
| Zoning             | CG (Sarasota County)                                                                        |
| Parking            | 48 parking spaces provided,<br>non-designated and shared<br>with building abutting to the w |
| <b>Rental Rate</b> | \$21.50 Per Sq Ft NNN                                                                       |
| Availability       | June 2017                                                                                   |
| CAM Expenses       | \$6.25 Per Sq. Ft.                                                                          |
| Lease Term         | 5 year minimum                                                                              |
| Annual Increase    | 3.0% annual increase                                                                        |
| Security Deposit   | One month's rent                                                                            |