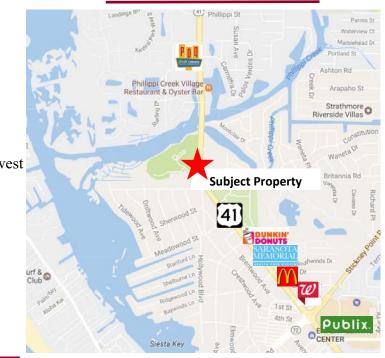

rovided,<br>non-designated and shared<br>with building abutting to the w |
| <b>Rental Rate</b> | \$21.50 Per Sq Ft NNN                                                                       |
| Availability       | June 2017                                                                                   |
| CAM Expenses       | \$6.25 Per Sq. Ft.                                                                          |
| Lease Term         | 5 year minimum                                                                              |
| Annual Increase    | 3.0% annual increase                                                                        |
| Security Deposit   | One month's rent                                                                            |

## Aerial | Location



#### Harshman & Company, Inc. is the exclusive listing agent for the Owner

Information contained herein is obtained from reliable sources and is for the sole purpose of supplying general information to prospective tenants. Said information shall not constitute a warranty or representation.

#### Contact: John B. Harshman | Broker

P: 941-951-2002 | E: jbh@harshmanrealestate.com 1575 Main St., Sarasota, FL 34236 www.harshmanrealestate.com