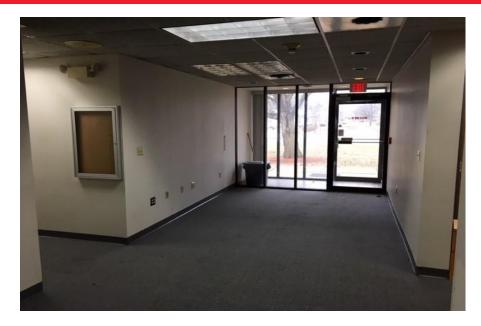

## **Property Highlights**

- Approx. 4,704 SF building with offices and shop/warehouse space
- Office area includes reception area, multiple private offices, training rooms and more
- · Shop space includes raised loading dock & OH Door
- · Air-Conditioning in both office and shop space
- · Ample parking, experienced and professional landlord
- · Very competitive and flexible lease terms