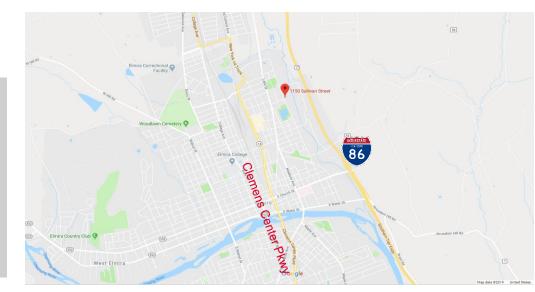

## FOR LEASE 1150 Sullivan Street Elmira, NY

## **Location Highlights**

- · Located on Sullivan St. in Light Industrial Zone
- · Easy access to I-86
- Close to other local industrial uses and industrial supply houses, including new ABC Building Supply
- Great location for service to the Southern Tier of NY and the Northern Tier of PA