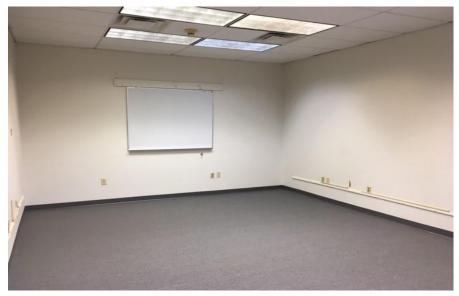

## **Property Highlights**

- Approx. 4,704 SF building with offices and shop/warehouse space
- Office area includes reception area, multiple private offices, training rooms and more
- · Shop space includes raised loading dock & OH Door
- · Air-Conditioning in both office and shop space
- · Ample parking, experienced and professional landlord
- · Very competitive and flexible lease terms