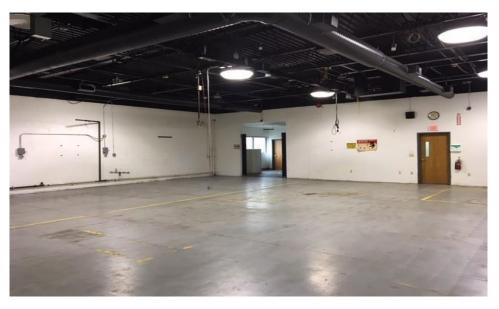

## **Property Highlights**

- Approx. 4,704 SF building with offices and shop/warehouse space
- Office area includes reception area, multiple private offices, training rooms and more
- · Shop space includes raised loading dock & OH Door
- · Air-Conditioning in both office and shop space
- · Ample parking, experienced and professional landlord
- · Very competitive and flexible lease terms