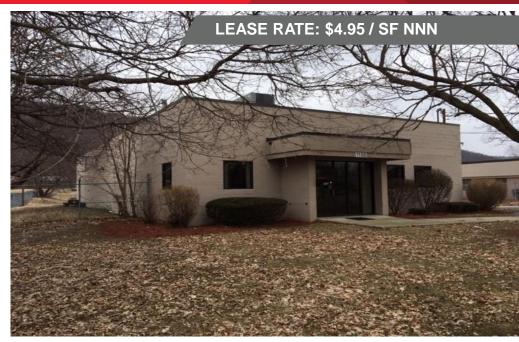

## FOR LEASE 1150 Sullivan Street Elmira, NY

## 4,704 SF Office / Shop / Warehouse Space

## **Property Highlights**

- Approx. 4,704 SF building with offices and shop/warehouse space
- Office area includes reception area, multiple private offices, training rooms and more
- · Shop space includes raised loading dock & OH Door
- · Air-Conditioning in both office and shop space
- · Ample parking, experienced and professional landlord
- · Very competitive and flexible lease terms