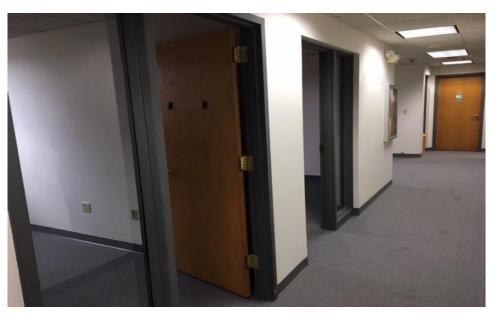

## **Property Highlights**

- Approx. 4,704 SF building with offices and shop/warehouse space
- Office area includes reception area, multiple private offices, training rooms and more
- · Shop space includes raised loading dock & OH Door
- · Air-Conditioning in both office and shop space
- · Ample parking, experienced and professional landlord
- · Very competitive and flexible lease terms