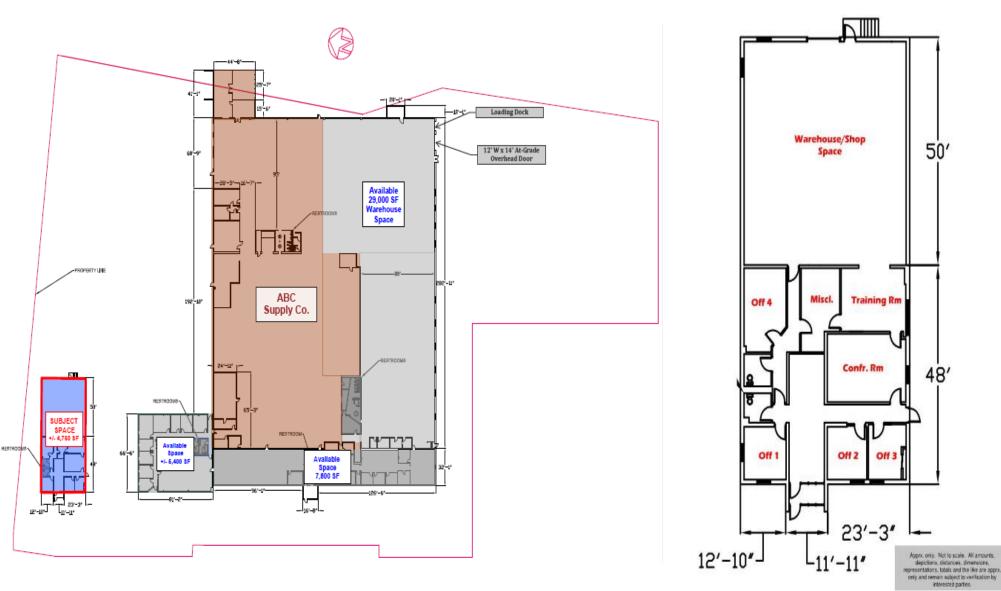

## 4,704 SF Office / Shop / Warehouse Space

## **Property Highlights**

- Approx. 4,704 SF building with offices and shop/warehouse space
- Office area includes reception area, multiple private offices, training rooms and more
- · Shop space includes raised loading dock & OH Door
- · Air-Conditioning in both office and shop space
- · Ample parking, experienced and professional landlord
- · Very competitive and flexible lease terms