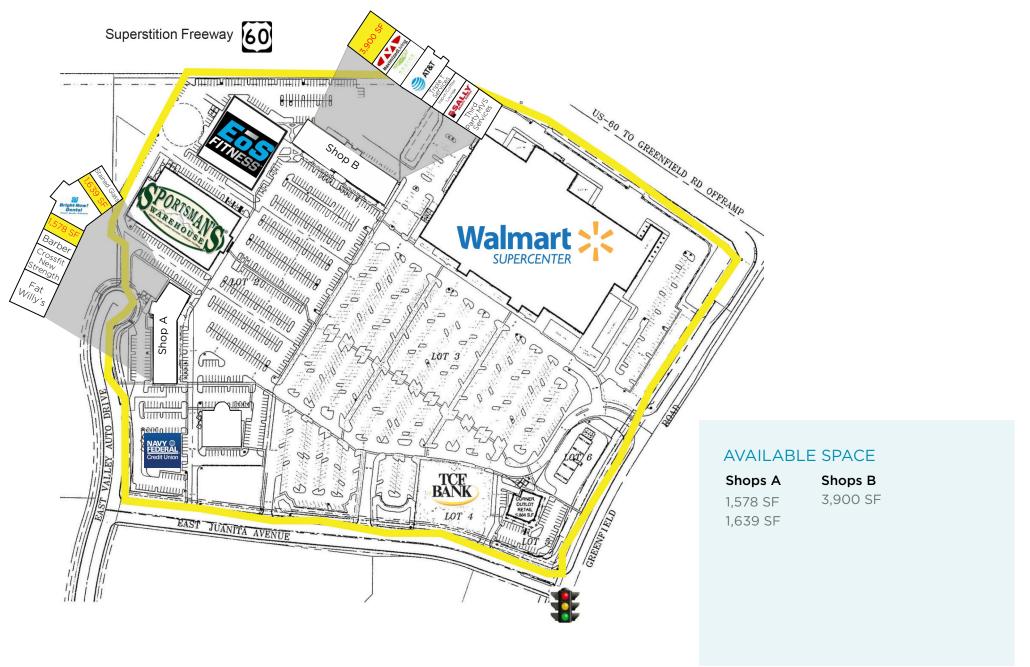

#### PROPERTY FEATURES

- NEW ANCHOR EOS FITNESS, NOW OPEN
- UNDER NEW OWNERSHIP
- 300,000 SF shopping center anchored by Walmart Supercenter, Sportsmans Warehouse and EOS Fitness
- Immediate access from the US 60 Superstition Freeway
- Regional intersection that includes Hobby Lobby, LA Fitness and At Home
- Strong traffic and residential densities with a population of over 131,000 people in a 3 mile radius
- Located on a full diamond interchange off the US 60 at Greenfield Rd with excellent visibility.
- Banner Gateway Medical Center is contiguous to the east and has over 1,000 employees with 213 hospital beds (slated to triple in size over the next 10-15 years to over 550 beds).
- ±850 new multi-family units under construction within 1/2 mile of site.