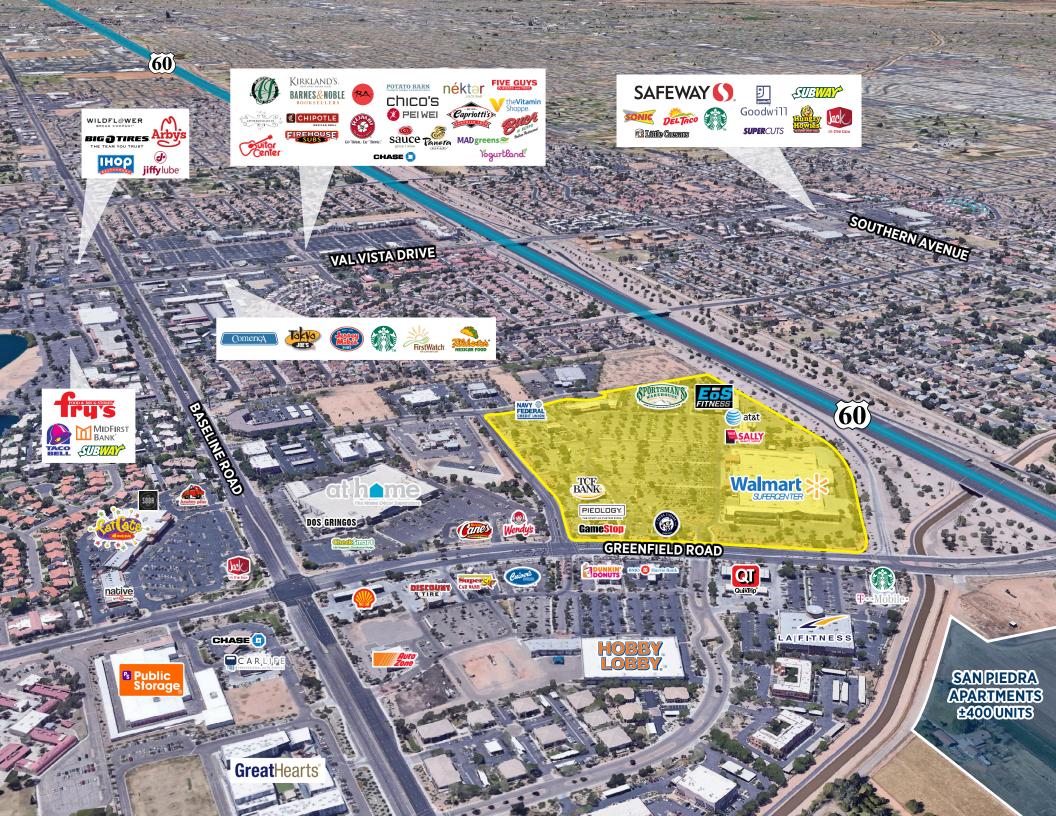

#### PROPERTY FEATURES

- NEW ANCHOR EOS FITNESS, NOW OPEN
- UNDER NEW OWNERSHIP
- 300,000 SF shopping center anchored by Walmart Supercenter, Sportsmans Warehouse and EOS Fitness
- Immediate access from the US 60 Superstition Freeway
- Regional intersection that includes Hobby Lobby, LA Fitness and At Home
- Strong traffic and residential densities with a population of over 131,000 people in a 3 mile radius
- Located on a full diamond interchange off the US 60 at Greenfield Rd with excellent visibility.
- Banner Gateway Medical Center is contiguous to the east and has over 1,000 employees with 213 hospital beds (slated to triple in size over the next 10-15 years to over 550 beds).
- ±850 new multi-family units under construction within 1/2 mile of site.

#### TRAFFIC COUNTS\*

North/South on Greenfield Road: 43,474 VPD
East/West on US-60 Freeway: 183,390 VPD
East/West on Baseline Road: 29,195 VPD