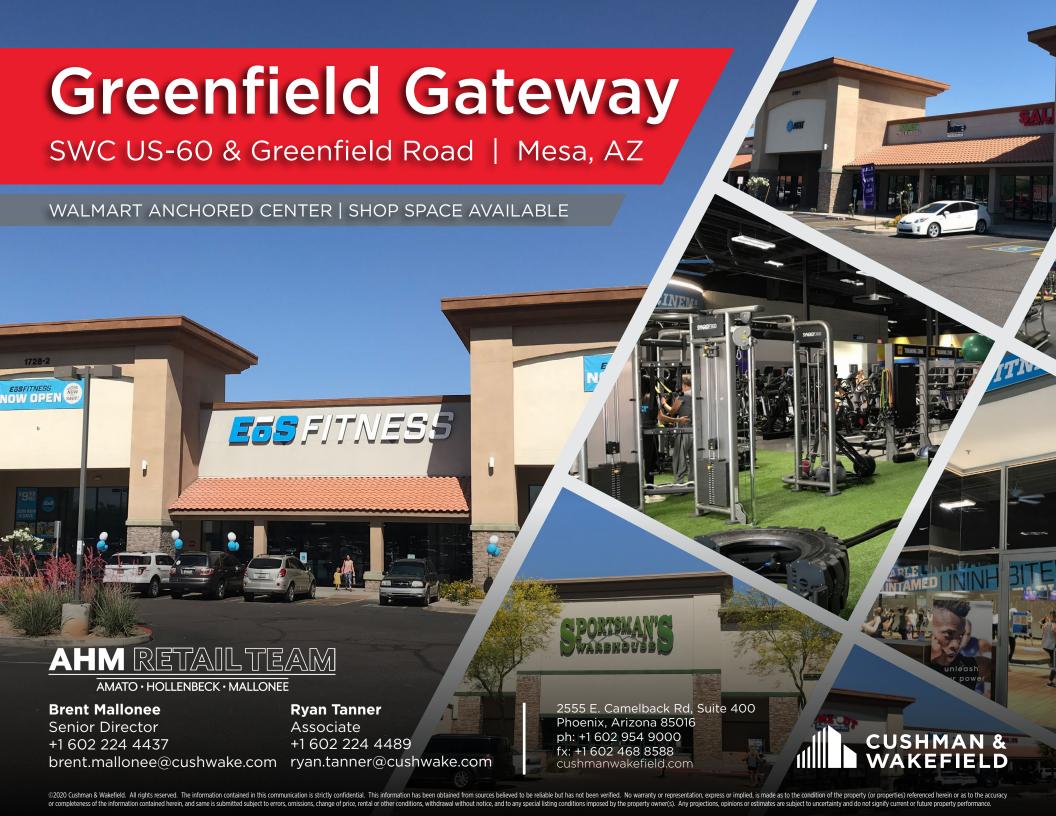

### **Greenfield Gateway**

SWC US-60 & Greenfield Road | Mesa, AZ

#### PROPERTY FEATURES

- NEW ANCHOR EOS FITNESS, NOW OPEN
- UNDER NEW OWNERSHIP
- 300,000 SF shopping center anchored by Walmart Supercenter, Sportsmans Warehouse and EOS Fitness
- Immediate access from the US 60 Superstition Freeway
- Regional intersection that includes Hobby Lobby, LA Fitness and At Home
- Strong traffic and residential densities with a population of over 131,000 people in a 3 mile radius
- Located on a full diamond interchange off the US 60 at Greenfield Rd with excellent visibility.
- Banner Gateway Medical Center is contiguous to the east and has over 1,000 employees with 213 hospital beds (slated to triple in size over the next 10-15 years to over 550 beds).
- ±850 new multi-family units under construction within 1/2 mile of site.