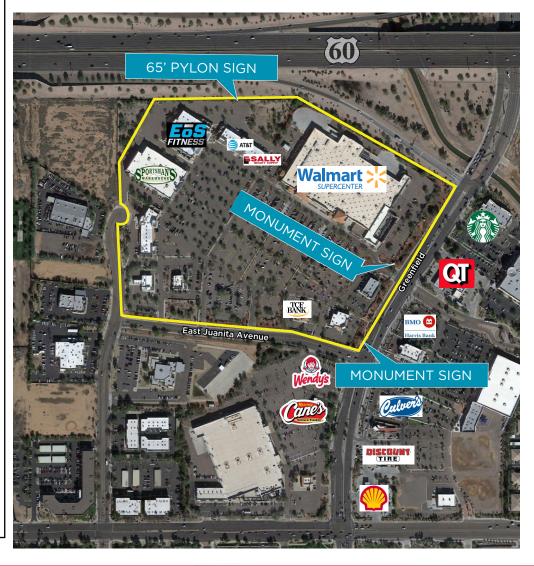

#### PROPERTY FEATURES

- NEW ANCHOR EOS FITNESS, NOW OPEN
- UNDER NEW OWNERSHIP
- 300,000 SF shopping center anchored by Walmart Supercenter, Sportsmans Warehouse and EOS Fitness
- Immediate access from the US 60 Superstition Freeway
- Regional intersection that includes Hobby Lobby, LA Fitness and At Home
- Strong traffic and residential densities with a population of over 131,000 people in a 3 mile radius
- Located on a full diamond interchange off the US 60 at Greenfield Rd with excellent visibility.
- Banner Gateway Medical Center is contiguous to the east and has over 1,000 employees with 213 hospital beds (slated to triple in size over the next 10-15 years to over 550 beds).
- ±850 new multi-family units under construction within 1/2 mile of site.