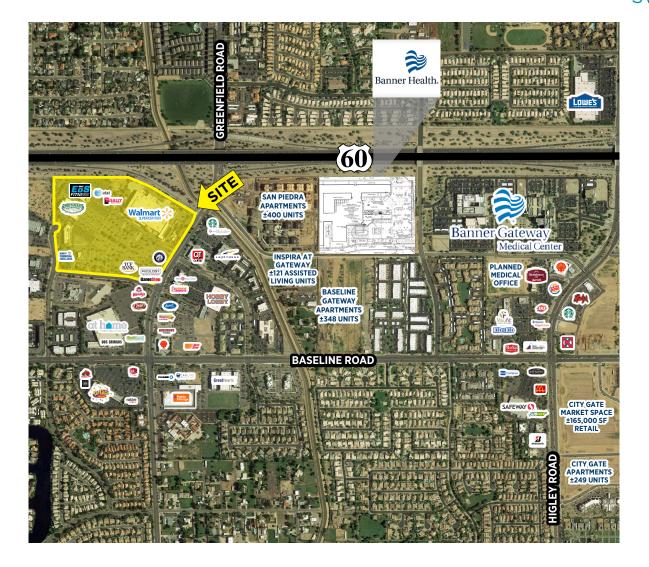

#### PROPERTY FEATURES

- NEW ANCHOR EOS FITNESS, NOW OPEN
- UNDER NEW OWNERSHIP
- 300,000 SF shopping center anchored by Walmart Supercenter, Sportsmans Warehouse and EOS Fitness
- Immediate access from the US 60 Superstition Freeway
- Regional intersection that includes Hobby Lobby, LA Fitness and At Home
- Strong traffic and residential densities with a population of over 131,000 people in a 3 mile radius
- Located on a full diamond interchange off the US 60 at Greenfield Rd with excellent visibility.
- Banner Gateway Medical Center is contiguous to the east and has over 1,000 employees with 213 hospital beds (slated to triple in size over the next 10-15 years to over 550 beds).
- ±850 new multi-family units under construction within 1/2 mile of site.