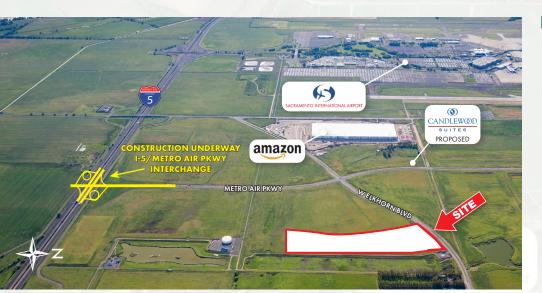

### **PROPERTY HIGHLIGHTS**

- ±17.55 Acres located within Metro Air Park (Metro Air Park lot 32)
- Flexible Zoning. The Property is zoned for Light Industrial, Manufacturing, Distribution and High Tech Commercial uses.
- Adjacent to Sacramento International Airport
- Near the New Amazon Fulfillment Center and the New Walmart Distribution Warehouse
- Full-Access Interchange Connection to Interstate 5 at Metro Air Pkwy
  Currently Under Construction