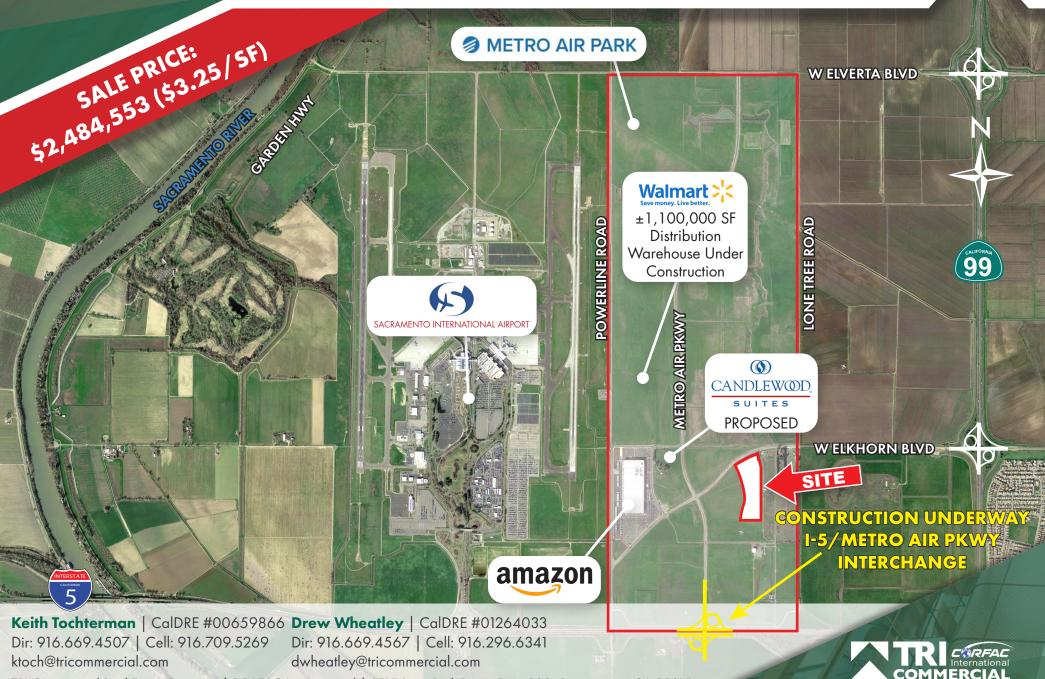

#### **PROPERTY DETAILS**

- SALES PRICE: \$2,484,553 (\$3.25/SF)
- APN: 201-1020-032
- LOT SIZE: ±17.55 Acres
- **ZONING:** Light Manufacturing & Distribution 1-B Commercial/High-Tech/R&D Office 5-C
- WATER: 12" Main Sacramento County Water Agency
- SEWER: 18" Main, 8" Distribution –Sacramento Area Sewer District
- GAS: 8" Main -PG&E
- ELECTRICITY: 12KV Main Sacramento Municipal Utility District
- PHONE: AT&T, Consolidated Communications
- FIBER: AT&T, Consolidated Communications
- TAXES BONDS, AND ASSESSMENTS: Commercial Land ±\$2.25 PSF Light Industrial Manufacturing Land: ±\$1.25 PSF, The total combined tax, bond and assessments was \$155,642.10 for the 2017-18 tax year (more specific information available separately)

### **PROPERTY HIGHLIGHTS**

- ±17.55 Acres located within Metro Air Park (Metro Air Park lot 32)
- Flexible Zoning. The Property is zoned for Light Industrial, Manufacturing, Distribution and High Tech Commercial uses.
- Adjacent to Sacramento International Airport
- Near the New Amazon Fulfillment Center and the New Walmart Distribution Warehouse
- Full-Access Interchange Connection to Interstate 5 at Metro Air Pkwy
  Currently Under Construction