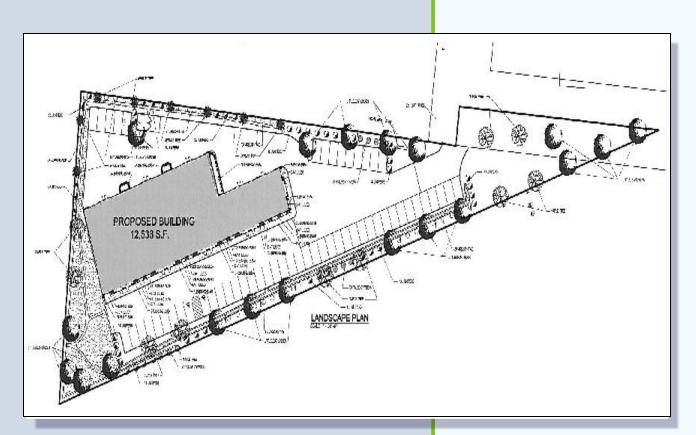

## 129 Business Park

Location: Liberty Township Building Size: 12,500 SF

**Butler County** 

(Divisible 1,500 SF)

Building Type: Office/Retail/Service Occupancy: Negotiable

Construction: Masonry & Steel Parking: Ample