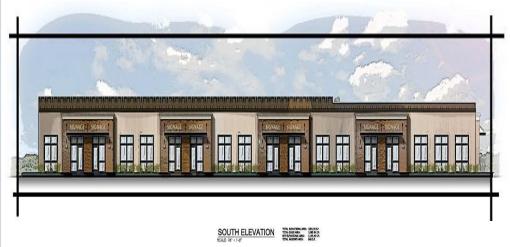

## 129 Business Park

- Pre-leasing brand new flex building in Liberty Township
- Divisible to 1,500 SF units
- Each unit will have drive-in door
- High visibility from SR 129
- Convenient access– just off Cincinnati-Dayton exit on SR129
- Approximately 2
  miles from NEW \$320
  million Liberty Center
  opening October 2015

## 129 Business Park

Location: Liberty Township Building Size: 12,500 SF

**Butler County** 

(Divisible 1,500 SF)

Building Type: Office/Retail/Service Occupancy: Negotiable

Construction: Masonry & Steel Parking: Ample