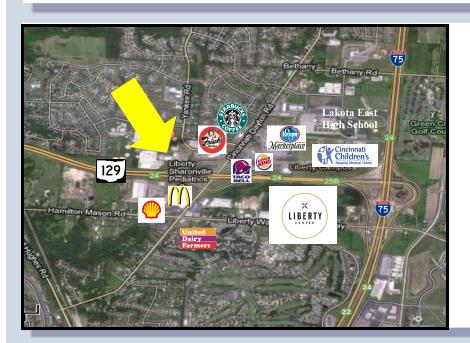

## 129 Business Park

- Pre-leasing brand new flex building in Liberty Township
- Divisible to 1,500 SF units
- Each unit will have drive-in door
- High visibility from SR 129
- Convenient access– just off Cincinnati-Dayton exit on SR129
- Approximately 2
  miles from NEW \$320
  million Liberty Center
  opening October 2015