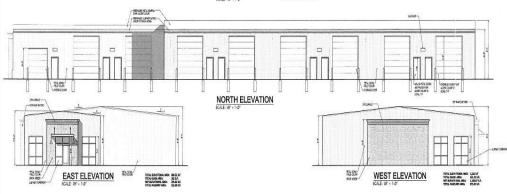

## 129 Business Park

Location: Liberty Township Building Size: 12,500 SF

**Butler County** 

(Divisible 1,500 SF)

Building Type: Office/Retail/Service Occupancy: Negotiable

Construction: Masonry & Steel Parking: Ample

Utilities: Separately metered Term: Negotiable

**Drive-Ins:** 10' x 14' & 10' x 10' **Pass through:** \$3.00 PSF budget

Offered at: \$13.00 PSF NNN

Contact: John Stretch at 513-860-5050 or john@nrrg.com

**Disclaimer**: The Realtor involved in selling the premises is relying on all information provided herein or supplied by owner or owner's sources in connection with the Real Estate. We cannot guarantee this information.