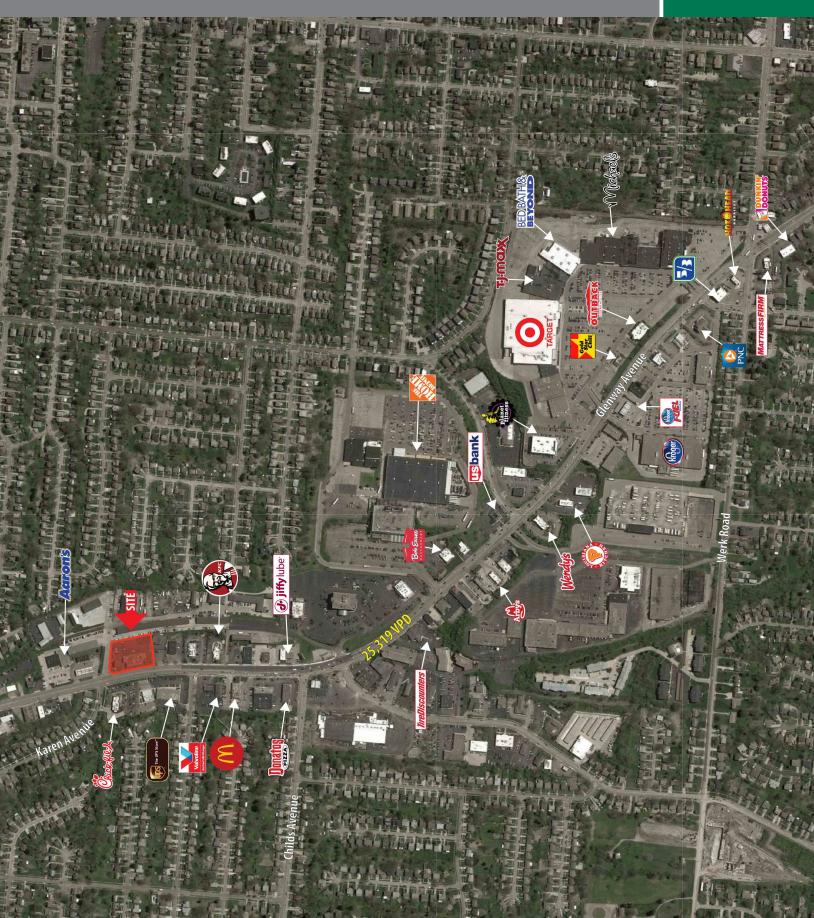

#### HIGHLIGHTS

- Two Commercial Building Available:
  - +/- 1,300 SF commercial house; currently occupied by Wild Birds on a short term lease
  - 9,200 SF retail strip; 4,600 SF currently occupied by Total Tan
- Great visibility along Glenway Avenue
- Ideally situated in the Western Hills trade area directly across from Chick-Fil-A
- Strong traffic counts of 25,318 VPD on Glenway Avenue
- Over 212,000 people within a 5 mile radius