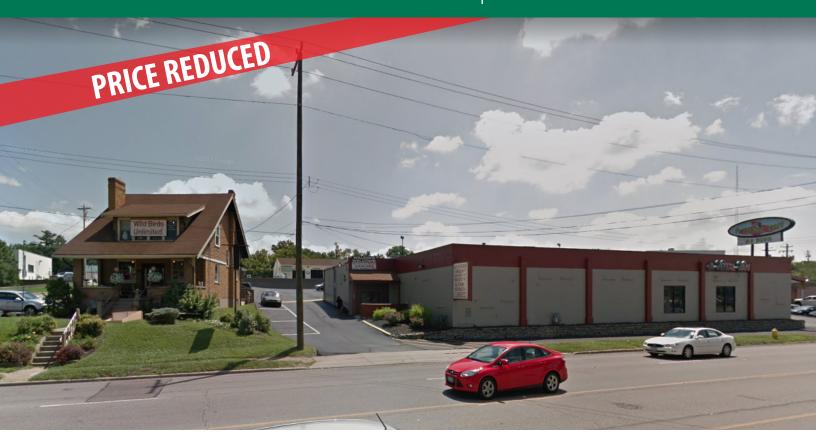

# 6490 & 6496 Glenway Avenue Cincinnati, OH 45211

1.37 ACRES AVAILABLE FOR SALE
2 COMMERCIAL BUILDINGS
ASKING PRICE: \$1,250,000

#### HIGHLIGHTS

- Two Commercial Building Available:
  - +/- 1,300 SF commercial house; currently occupied by Wild Birds on a short term lease
  - 9,200 SF retail strip; 4,600 SF currently occupied by Total Tan
- Great visibility along Glenway Avenue
- Ideally situated in the Western Hills trade area directly across from Chick-Fil-A
- Strong traffic counts of 25,318 VPD on Glenway Avenue
- Over 212,000 people within a 5 mile radius