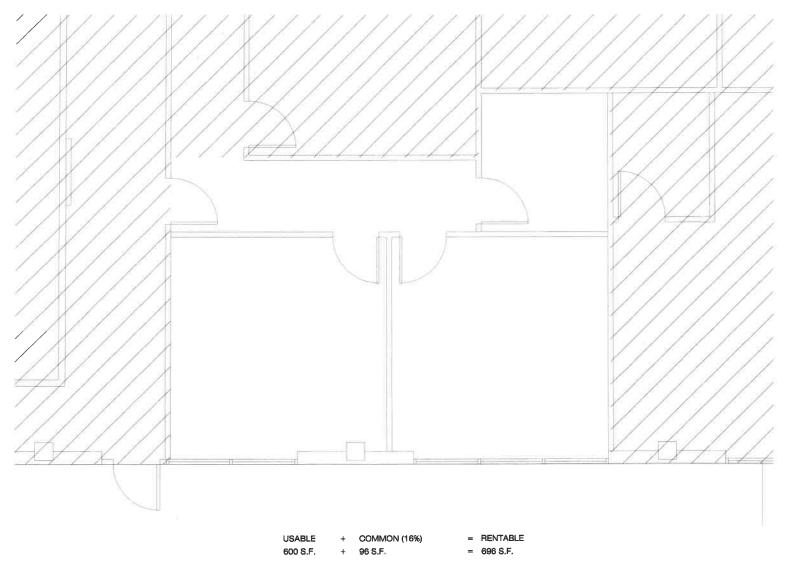

No warranty or representation is made as to the accuracy or completeness of the information stated above.

USABLE + COMMON (16%) 864 S.F. + 138 S.F. = RENTABLE = 1,002 S.F.

Suite 156

PARTIAL FIRST FLOOR PLAN