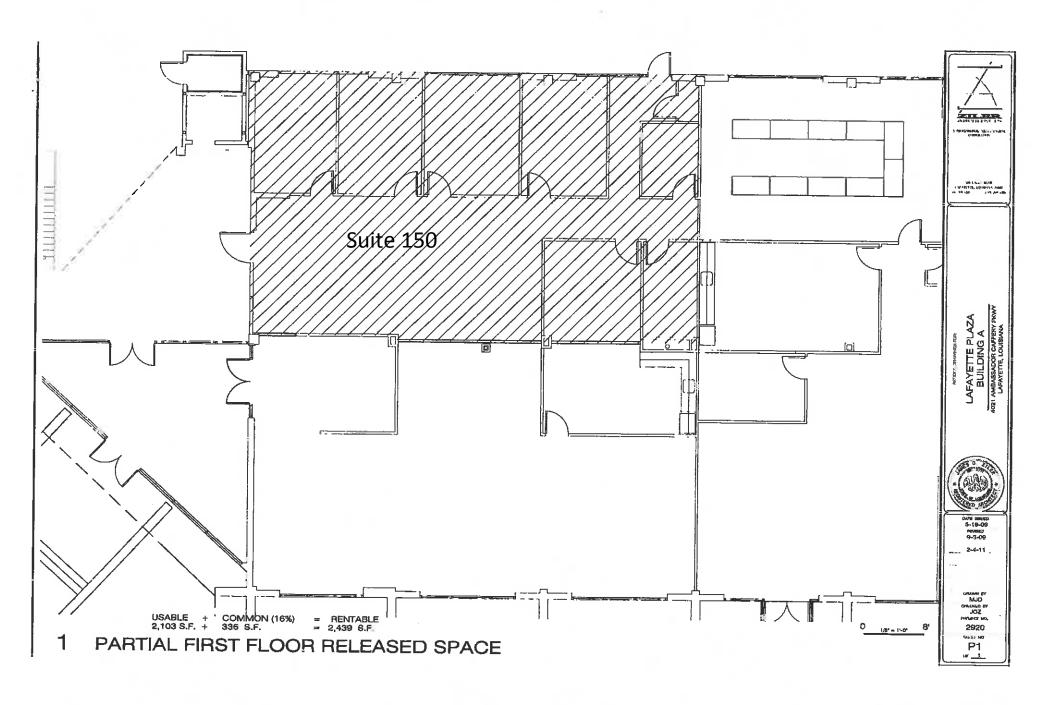

No warranty or representation is made as to the accuracy or completeness of the information stated above.

USABLE + COMMON (16%) 864 S.F. + 138 S.F. = RENTABLE = 1,002 S.F.

Suite 156

PARTIAL FIRST FLOOR PLAN