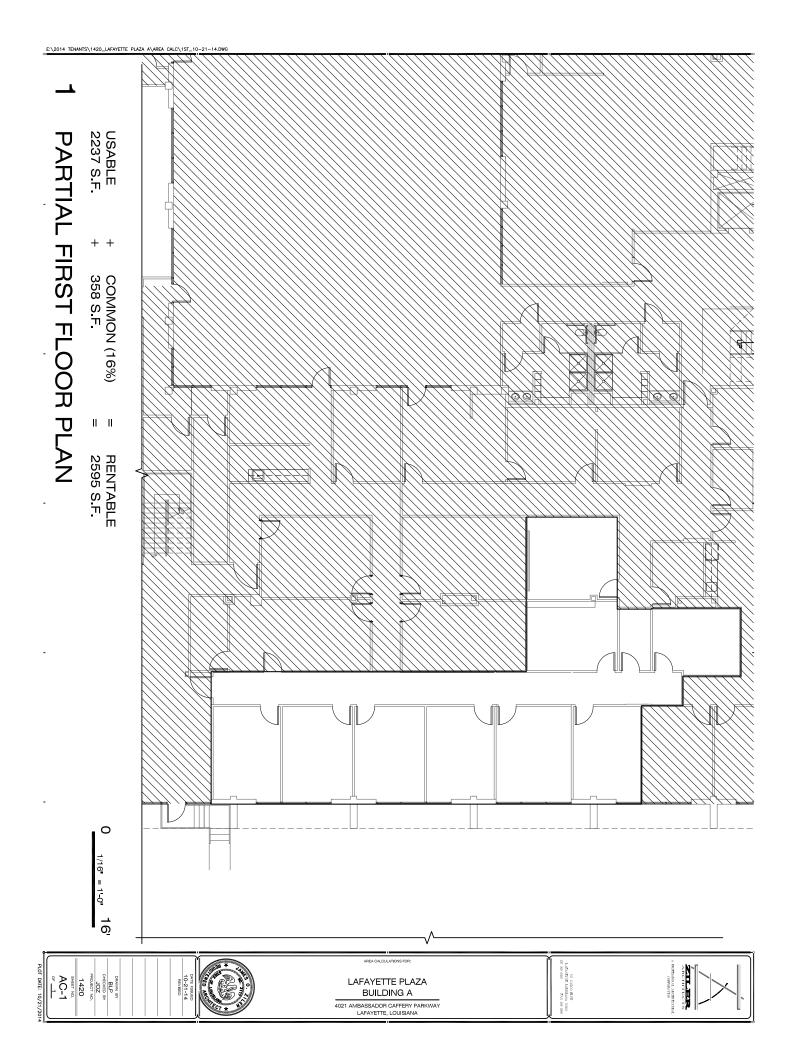

0 1/8" = 1'-0" 8'

20 JAZATTE PUZI ALAES CAL

2,344 S.F. 375 S.F. = 2,719 S.F.

FIRST FLOOR PLAN

AC2.1

0 1/8" = 1'-0" 8"

DRAWN BY SRIP CHECKED BY SRIP PROJECT NO. 1920 AC2.1

FIRST FLOOR PLAN