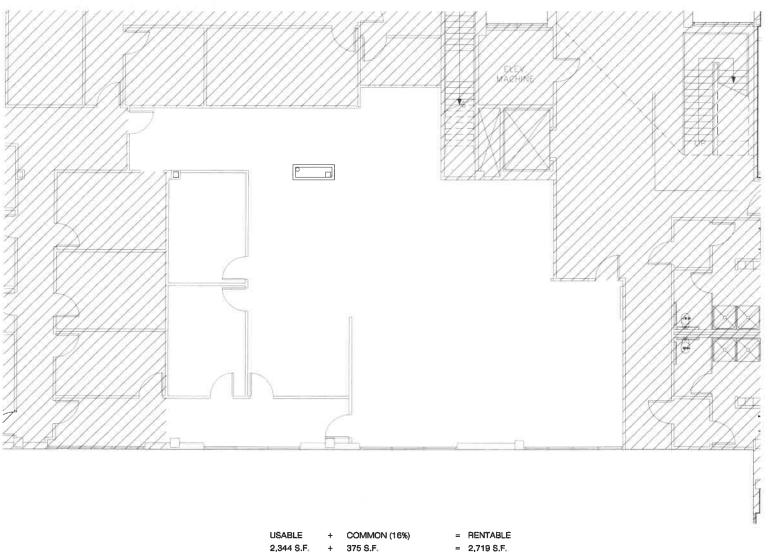

0 1/8" = 1'-0" 8'

20 JAZATTE PUZI ALAES CAL

2,344 S.F. 375 S.F. = 2,719 S.F.

FIRST FLOOR PLAN

AC2.1

0 1/8" = 1'-0" 8"

DRAWN BY SRIP CHECKED BY SRIP PROJECT NO. 1920 AC2.1

FIRST FLOOR PLAN