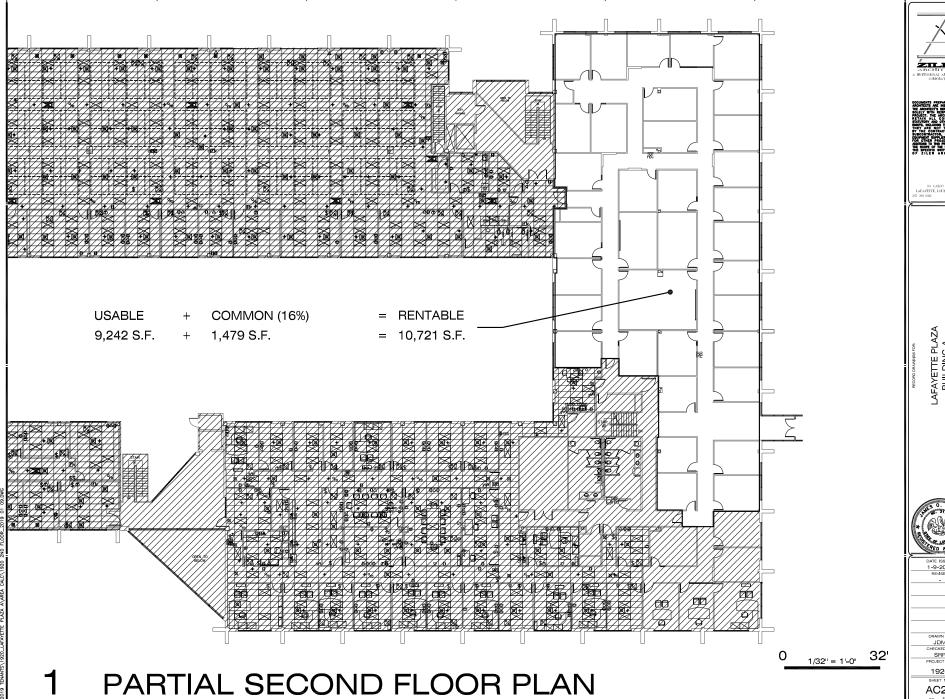

a wiring, and fiber optics throughout building
- Convenient location surrounded by retail, dining and business complexes
- Traffic light accessible





## CONTACT INFORMATION

Michael L. Matherne / 337-258-6107 mobile / mmatherne@championllc.com 100 Rue Iberville, Suite 200 • Lafayette, LA 70508 • 337-593-0444 (PH) • 337-593-0062 (F) www.championllc.com

No warranty or representation is made as to the accuracy or completeness of the information stated above.





USABLE + COMMON (16%) 864 S.F. + 138 S.F. = RENTABLE = 1,002 S.F.

Suite 156



PARTIAL FIRST FLOOR PLAN

0 1/8" = 1'-0" 8'



20 JAZATTE PUZI ALAES CAL







2,344 S.F. 375 S.F. = 2,719 S.F.

FIRST FLOOR PLAN



AC2.1

0 1/8" = 1'-0" 8"



DRAWN BY SRIP CHECKED BY SRIP PROJECT NO. 1920 AC2.1

FIRST FLOOR PLAN

1/4" == 1'-0"