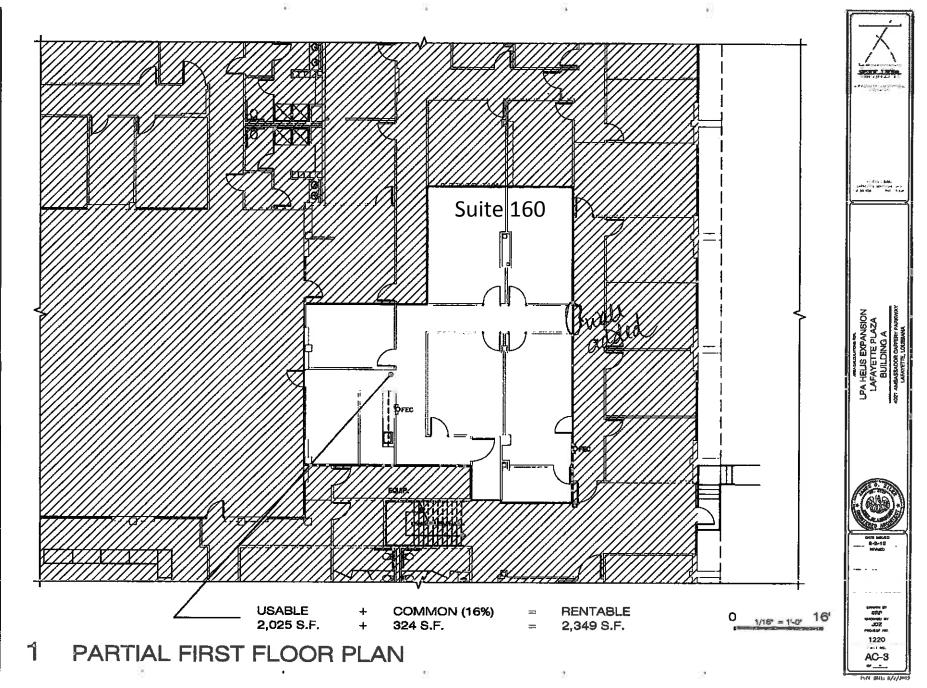

No warranty or representation is made as to the accuracy or completeness of the information stated above.

USABLE + COMMON (16%) 864 S.F. + 138 S.F. = RENTABLE = 1,002 S.F.

Suite 156

PARTIAL FIRST FLOOR PLAN