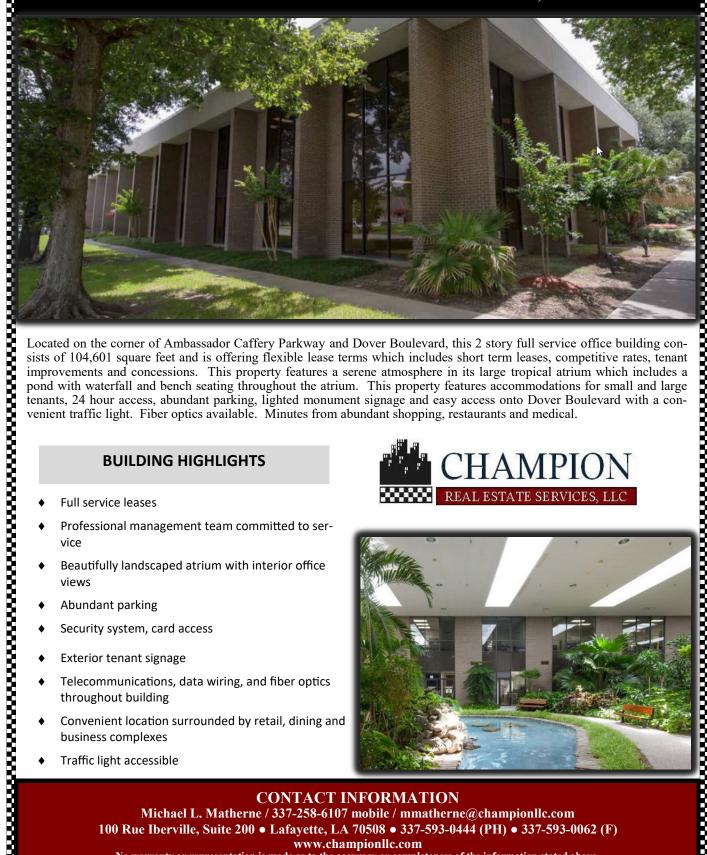

## Lafayette Plaza Atrium

LAFAYETTE, LOUISIANA

Located on the corner of Ambassador Caffery Parkway and Dover Boulevard, this 2 story full service office building consists of 104,601 square feet and is offering flexible lease terms which includes short term leases, competitive rates, tenant improvements and concessions. This property features a serene atmosphere in its large tropical atrium which includes a pond with waterfall and bench seating throughout the atrium. This property features accommodations for small and large tenants, 24 hour access, abundant parking, lighted monument signage and easy access onto Dover Boulevard with a convenient traffic light. Fiber optics available. Minutes from abundant shopping, restaurants and medical.

## **BUILDING HIGHLIGHTS**

- Full service leases
- Professional management team committed to ser-
- Beautifully landscaped atrium with interior office views
- Abundant parking
- Security system, card access
- Exterior tenant signage
- Telecommunications, data wiring, and fiber optics throughout building
- Convenient location surrounded by retail, dining and business complexes
- Traffic light accessible