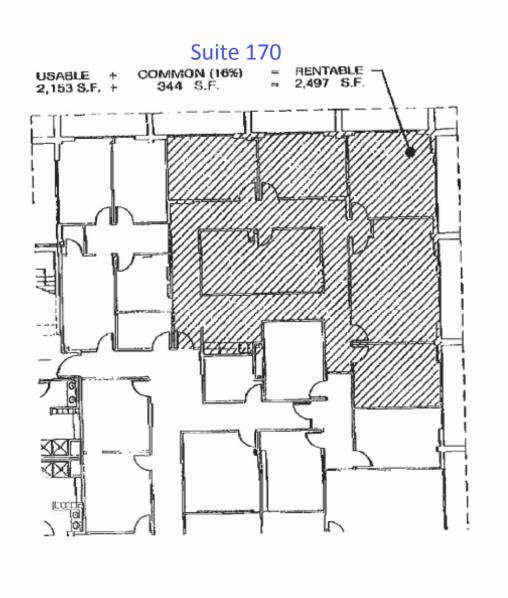

ommitted to ser-
- Beautifully landscaped atrium with interior office views
- Abundant parking
- Security system, card access
- Exterior tenant signage
- Telecommunications, data wiring, and fiber optics throughout building
- Convenient location surrounded by retail, dining and business complexes
- Traffic light accessible





## CONTACT INFORMATION

Michael L. Matherne / 337-258-6107 mobile / mmatherne@championllc.com 100 Rue Iberville, Suite 200 • Lafayette, LA 70508 • 337-593-0444 (PH) • 337-593-0062 (F) www.championllc.com

No warranty or representation is made as to the accuracy or completeness of the information stated above.





USABLE + COMMON (16%) 864 S.F. + 138 S.F. = RENTABLE = 1,002 S.F.

Suite 156



PARTIAL FIRST FLOOR PLAN

0 1/8" = 1'-0" 8'



20 JAZATTE PUZI ALAES CAL







2,344 S.F. 375 S.F. = 2,719 S.F.

FIRST FLOOR PLAN



AC2.1

0 1/8" = 1'-0" 8"



DRAWN BY SRIP CHECKED BY SRIP PROJECT NO. 1920 AC2.1

FIRST FLOOR PLAN

1/4" == 1'-0"