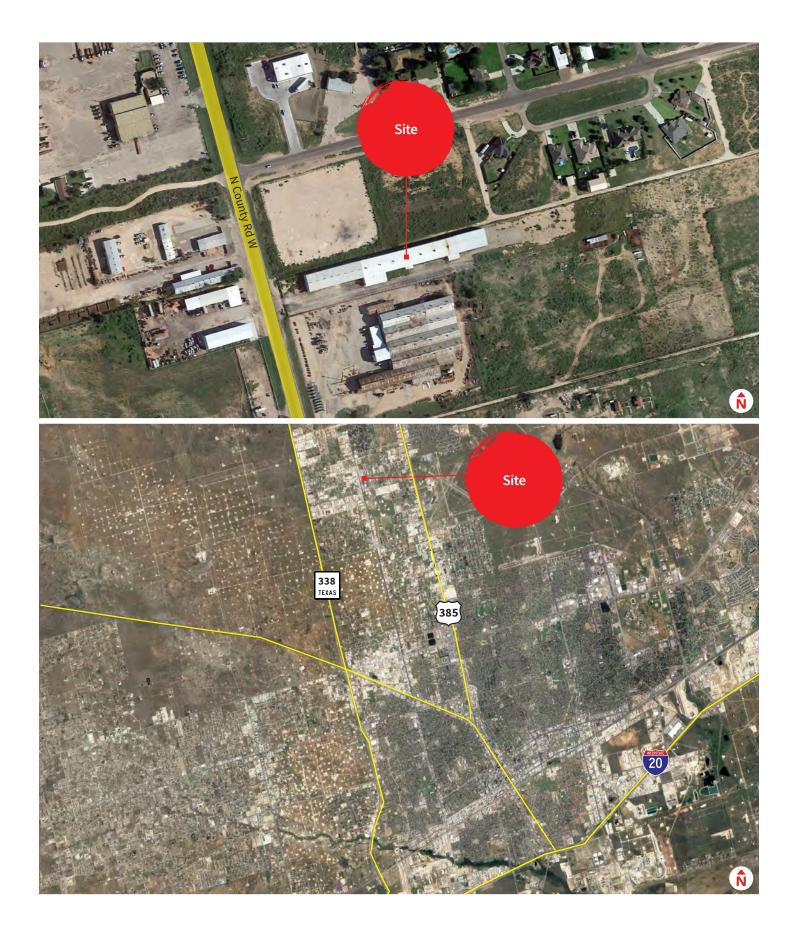

### **Location:**

- Located Northwest of the City of Odessa downtown CBD
- Access from N County Road West and Loop 338

## 8720 N County Rd West Odessa, TX 79764

Jeff Venghaus, SIOR +1 713 888 4026 jeff.venghaus@am.jll.com