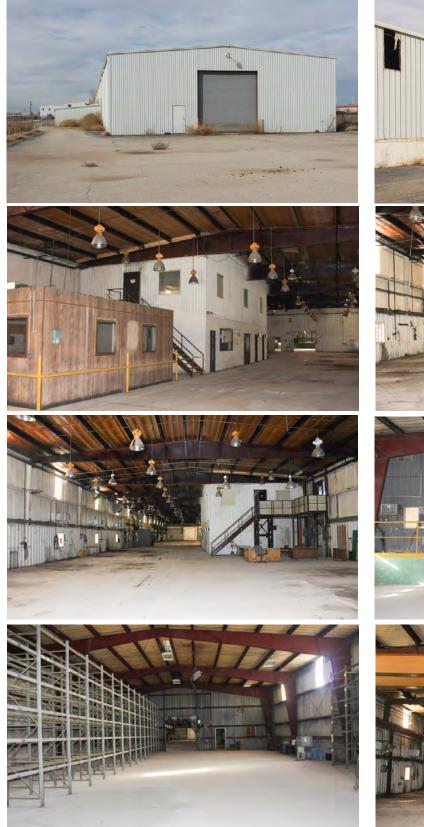

### Site features:

- Site size: ±3.97 acres
- Building size: ±43,692 s.f.
- Office size: ±4,692 s.f.
- Year built: 1978
- Zoning: None
- Offices in building and shop area
- Property is fully fenced with security gate
- Sale price: \$1,400,000