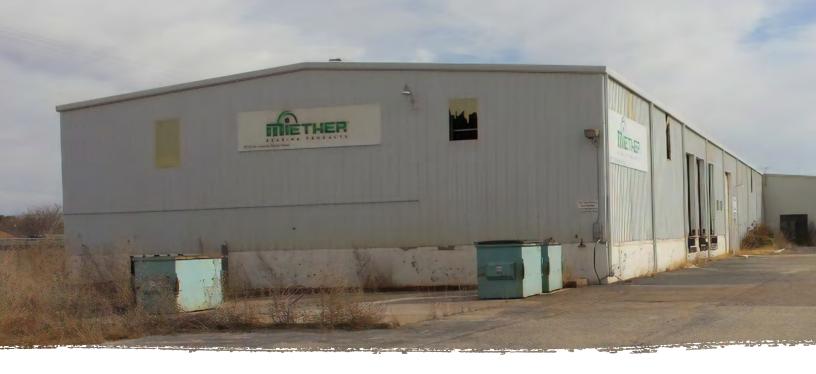

For Sale

## ±43,692 s.f. of warehouse/shop space available

### Site features:

- Site size: ±3.97 acres
- Building size: ±43,692 s.f.
- Office size: ±4,692 s.f.
- Year built: 1978
- Zoning: None
- Offices in building and shop area
- Property is fully fenced with security gate
- Sale price: \$1,400,000