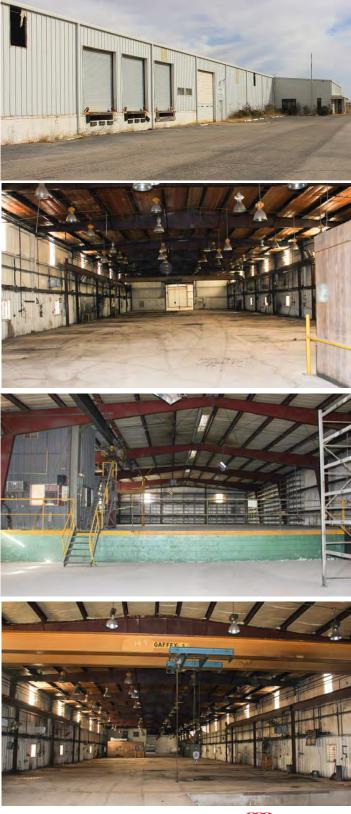

### Site features:

- Site size: ±3.97 acres
- Building size: ±43,692 s.f.
- Office size: ±4,692 s.f.
- Year built: 1978
- Zoning: None
- Offices in building and shop area
- Property is fully fenced with security gate
- Sale price: \$1,400,000