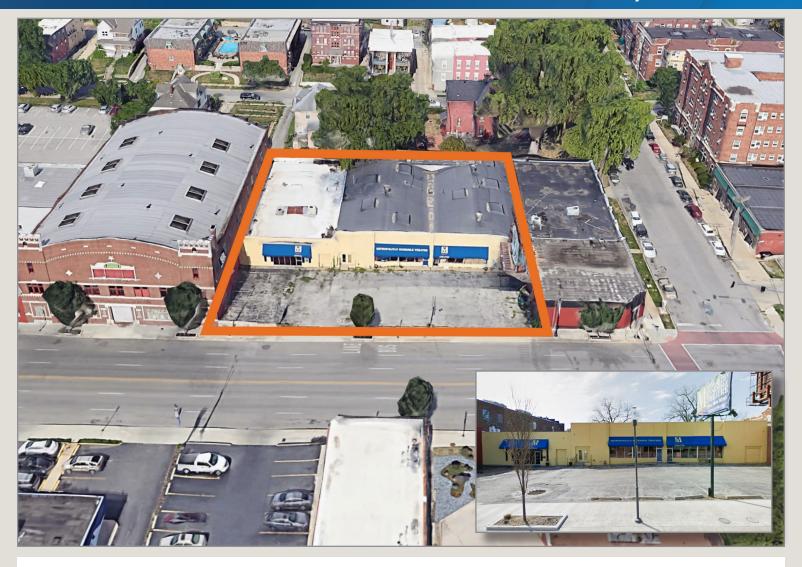

#### Central KCMO Main Street Location!

- 15,000 SF building (10,000 SF at North end under double barrel roof and + 5,000 SF at Sound end under flat roof)
- Excellent location at 36th and Main, with great access to I-35
- Building signage and 2 pole signs
- Two drive-door openings (One has double doors currently)
- Outdoor advertising sign for income

### 3604 Main Street

Kansas City, Missouri

### **Building Specifications**

Location: 3604 Main Street

Kansas City, Missouri 64108

**Building Size:** 15,000 SF

Year Built: 1921

Lot Size: 23.958 + SF

Masonry with combination of double barrel and flat roofs Construction Type: