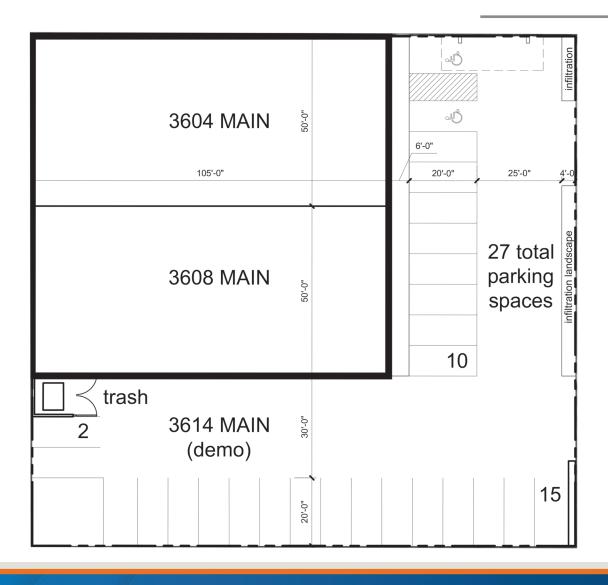

Parking: 25 parking spaces

One 6' x 10' drive-in door in south section & one 8' x 8' drive-in opening but Loading:

currently used as double walk-in doors

12' under trusses (barrel pitches to 19') Clear Height:

### Plat Map

Site Plan