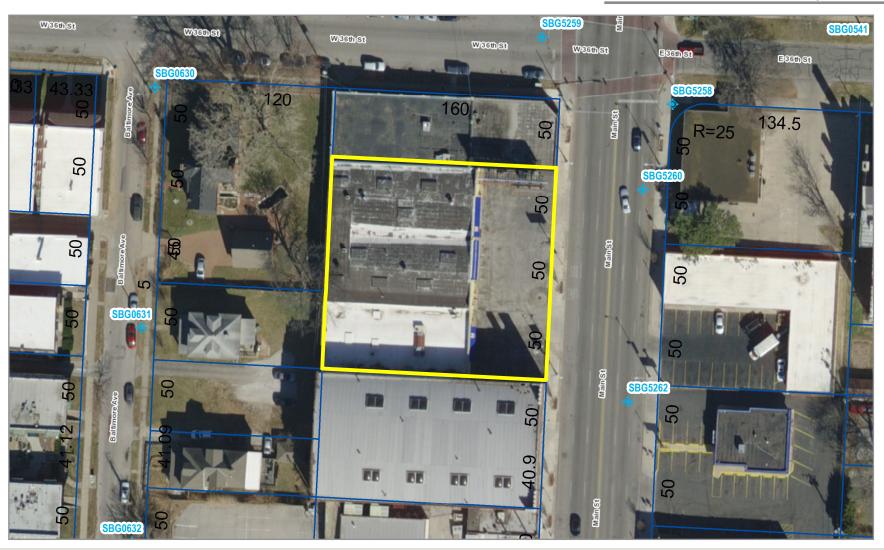

ble barrel and flat roofs Construction Type:

Parking: 25 parking spaces

One 6' x 10' drive-in door in south section & one 8' x 8' drive-in opening but Loading:

currently used as double walk-in doors

12' under trusses (barrel pitches to 19') Clear Height:

**Electric Service:** 220 amp

Parcel #: 30-220-12-29-00-0-000 Real Estate Taxes:

(2016): \$12,901

Zoning: B3-2

Notes:

Basement under south portion and portion of south parking lot. North and middle portion of building are barrel roof with flat roofs at west end. Front section of barrel roof areas are full HVAC, rear sections are heated only.

New roofs replaced in 2015-16

Outdoor advertising sign provides approximately \$10,000/year

For more information: Michael R. Block, CPM

816.932.5549

mblock@blockllc.com



### Plat Map





Site Plan









#### For more information:

Michael R. Block, CPM 816.932.5549 mblock@blockllc.com