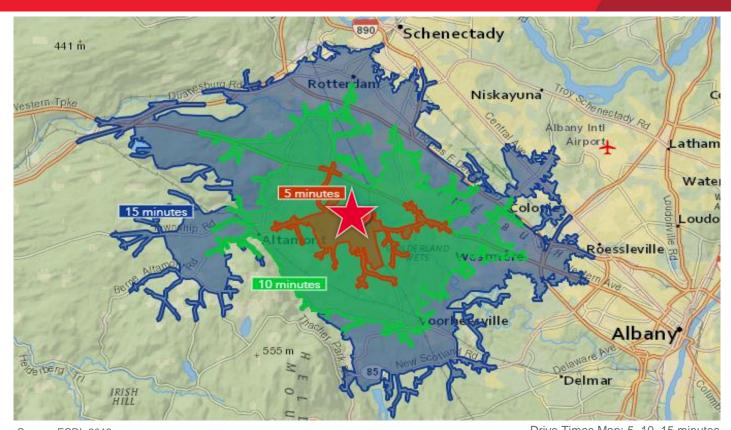

# **FOR LEASE** 457 Route 146 Guilderland, NY 12085

Source: ESRI. 2019

Drive Times Map: 5, 10, 15 minutes