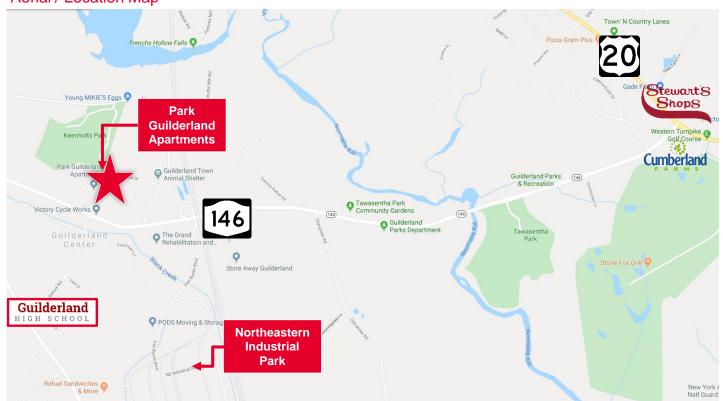

### Aerial / Location Map

| Demographics          | 1 Mile    | 3 Miles   | 5 Mile    |
|-----------------------|-----------|-----------|-----------|
| Population            | 1,001     | 9,200     | 40,985    |
| AVG. HH Income        | \$100,609 | \$129,918 | \$116,343 |
| Daytime<br>Population | 1,119     | 7,473     | 30,169    |
| Source: ESRI          |           |           |           |