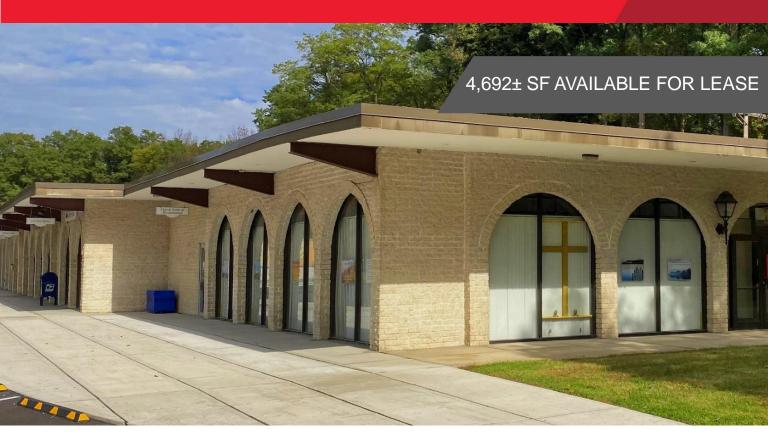

FOR LEASE
457 Route 146
Guilderland, NY 12085

## **Property Highlights**

4 suites available for lease in the Morgan Guilderland Shopping Center. Suite sizes include 1,062± SF, 1,200± SF, 1,400± SF & 2,800± SF. Available for immediate occupancy.

| Address        | 457 Route 146 Guilderland, NY 12085 1974 16,500± 1,062± SF 1,200± SF 1,400± SF 2,800± SF | Parking        | 30± parking spaces      |
|----------------|------------------------------------------------------------------------------------------|----------------|-------------------------|
|                |                                                                                          | Past Use       | Retail                  |
| Year Built     |                                                                                          | Zoning         | Commercial              |
| Total Bldg. SF |                                                                                          | Condition      | Good                    |
| Available SF   |                                                                                          | Ceiling Height | 10'                     |
|                |                                                                                          | Construction   | Concrete                |
| Lease Price    | \$10.00 PSF                                                                              | Roof           | Rubber                  |
| Lease Type     | Gross + Utilities                                                                        | HVAC           | Electric                |
| Land Area      | 3.65± acres                                                                              | Utilities      | Municipal water & sewer |