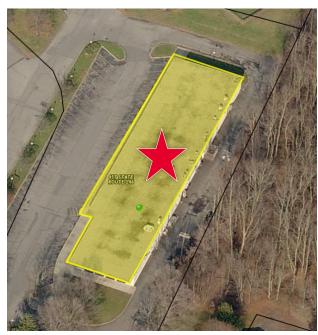

### Aerial / Location Map

| Demographics          | 1 Mile    | 3 Miles   | 5 Mile    |
|-----------------------|-----------|-----------|-----------|
| Population            | 1,001     | 9,200     | 40,985    |
| AVG. HH Income        | \$100,609 | \$129,918 | \$116,343 |
| Daytime<br>Population | 1,119     | 7,473     | 30,169    |
| Source: ESRI          |           |           |           |