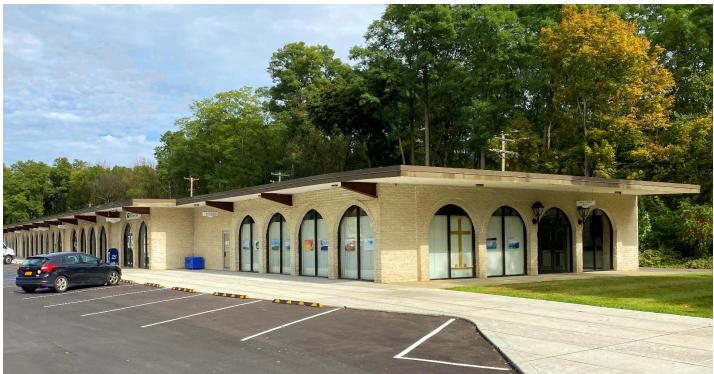

FOR LEASE
457 Route 146
Guilderland, NY 12085

## **Property Highlights**

4 suites available for lease in the Morgan Guilderland Shopping Center. Suite sizes include 1,062± SF, 1,200± SF, 1,400± SF & 2,800± SF. Available for immediate occupancy.

| Address        | 457 Route 146 Guilderland, NY 12085 1974 16,500± 1,062± SF 1,200± SF 1,400± SF 2,800± SF | Parking        | 30± parking spaces      |
|----------------|------------------------------------------------------------------------------------------|----------------|-------------------------|
|                |                                                                                          | Past Use       | Retail                  |
| Year Built     |                                                                                          | Zoning         | Commercial              |
| Total Bldg. SF |                                                                                          | Condition      | Good                    |
| Available SF   |                                                                                          | Ceiling Height | 10'                     |
|                |                                                                                          | Construction   | Concrete                |
| Lease Price    | \$10.00 PSF                                                                              | Roof           | Rubber                  |
| Lease Type     | Gross + Utilities                                                                        | HVAC           | Electric                |
| Land Area      | 3.65± acres                                                                              | Utilities      | Municipal water & sewer |