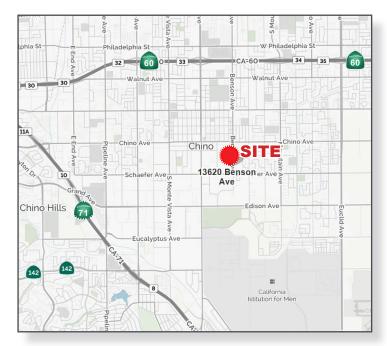

# **± 18,500 SF FOR LEASE** EXCELLENT DISTRIBUTION CENTER

13620 BENSON AVENUE, SUITE B | CHINO, CA 91710

### 13620 BENSON AVENUE, SUITE B | CHINO, CA 91710

| OFFICE |  | GL                                   | GL |
|--------|--|--------------------------------------|----|
|        |  | Available<br><u>+</u> 18,500 Suite B | SF |
| DH     |  |                                      |    |
| DH     |  | NOT A PART                           |    |
| DH     |  |                                      |    |
| GL     |  |                                      |    |
|        |  |                                      |    |
| OFFICE |  |                                      |    |