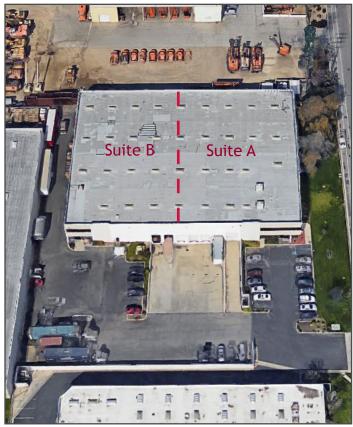

### 13620 BENSON AVENUE, SUITE B | CHINO, CA 91710

| OFFICE |  | GL                                   | GL |
|--------|--|--------------------------------------|----|
|        |  | Available<br><u>+</u> 18,500 Suite B | SF |
| DH     |  |                                      |    |
| DH     |  | NOT A PART                           |    |
| DH     |  |                                      |    |
| GL     |  |                                      |    |
|        |  |                                      |    |
| OFFICE |  |                                      |    |