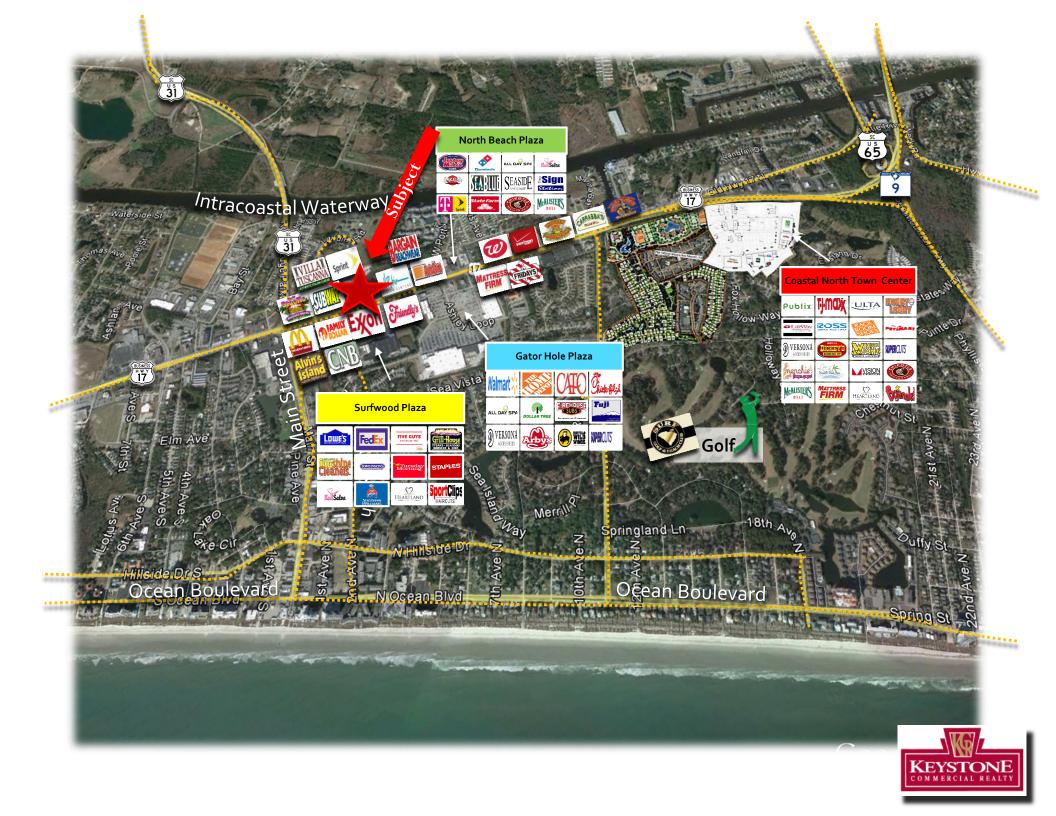

## THE BELL TRACT U. S. Highway 17 North North Myrtle Beach, SC. 29582

Offered FOR SALE this 0.67 Acre site with excellent exposure and access on U.S. Highway 17 in the City of North Myrtle Beach, South Carolina. The Property is situated near the signalized corner of 2<sup>nd</sup> Avenue North directly across from Lowes Home Improvement, Staples and Tuesday Morning, and within blocks to Home Depot, Lowes, Super WalMart, Publix, Ross, Pet Smart, TJ Maxx, and Hobby Lobby.

#### **GENERAL DESCRIPTION:**

- Site Consists of 0.67 Acres, 29,241 Square Feet, Survey Attached
- TMS # 144-06-03-058 County of Horry, South Carolina
- 99.96' Frontage on Highway 17 North
- 293.05 ' in Depth
- West Side of U.S. Highway 17 North at  $2^{nd}$  Avenue North
- Two blocks from the Main Street Connector (Robert Edge Parkway) which connects North Myrtle Beach to the Carolina Bays Parkway (Highway 31)
- Curb Cut off Highway 17
- 50' Rear Public Right of Way access to 2<sup>nd</sup> Avenue North
- Utilities Available to Site: Electricity, Water, Sewer, Cable
- Average Daily Traffic 46,600; Source: SCDOT 2014