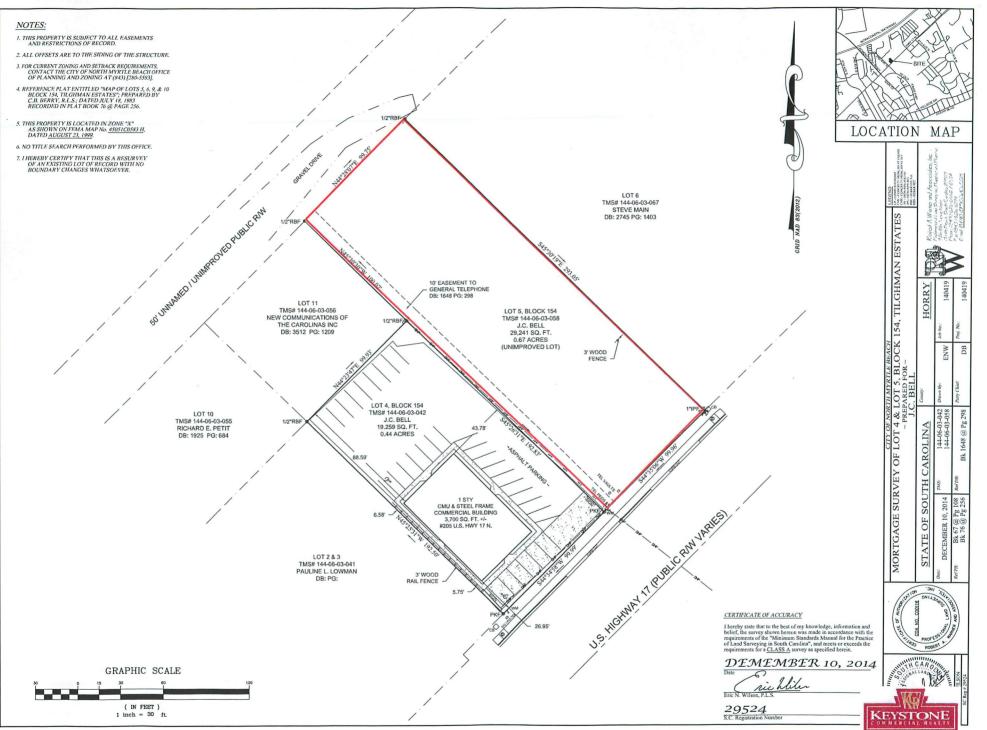

#### **GENERAL DESCRIPTION:**

- Site Consists of 0.67 Acres, 29,241 Square Feet, Survey Attached
- TMS # 144-06-03-058 County of Horry, South Carolina
- 99.96' Frontage on Highway 17 North
- 293.05 ' in Depth
- West Side of U.S. Highway 17 North at  $2^{nd}$  Avenue North
- Two blocks from the Main Street Connector (Robert Edge Parkway) which connects North Myrtle Beach to the Carolina Bays Parkway (Highway 31)
- Curb Cut off Highway 17
- 50' Rear Public Right of Way access to 2<sup>nd</sup> Avenue North
- Utilities Available to Site: Electricity, Water, Sewer, Cable
- Average Daily Traffic 46,600; Source: SCDOT 2014