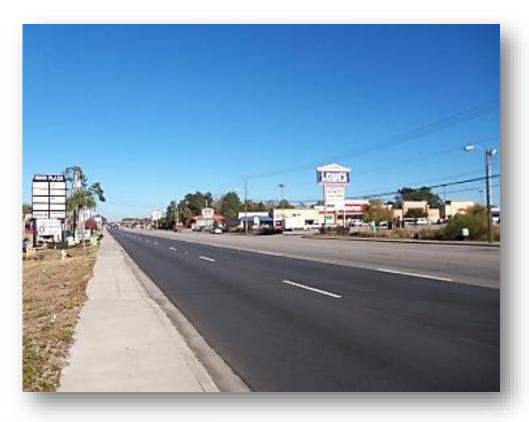

## THE BELL TRACT U. S. Highway 17 North North Myrtle Beach, SC. 29582

Offered FOR SALE this 0.67 Acre site with excellent exposure and access on U.S. Highway 17 in the City of North Myrtle Beach, South Carolina. The Property is situated near the signalized corner of 2<sup>nd</sup> Avenue North directly across from Lowes Home Improvement, Staples and Tuesday Morning, and within blocks to Home Depot, Lowes, Super WalMart, Publix, Ross, Pet Smart, TJ Maxx, and Hobby Lobby.

#### **GENERAL DESCRIPTION:**

- Site Consists of 0.67 Acres, 29,241 Square Feet, Survey Attached
- TMS # 144-06-03-058 County of Horry, South Carolina
- 99.96' Frontage on Highway 17 North
- 293.05 ' in Depth
- West Side of U.S. Highway 17 North at  $2^{nd}$  Avenue North
- Two blocks from the Main Street Connector (Robert Edge Parkway) which connects North Myrtle Beach to the Carolina Bays Parkway (Highway 31)
- Curb Cut off Highway 17
- 50' Rear Public Right of Way access to 2<sup>nd</sup> Avenue North
- Utilities Available to Site: Electricity, Water, Sewer, Cable
- Average Daily Traffic 46,600; Source: SCDOT 2014