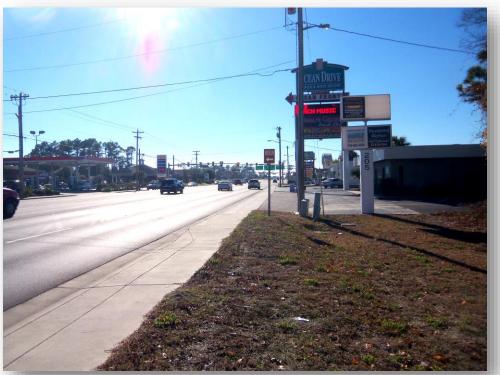

## THE BELL TRACT U. S. Highway 17 North North Myrtle Beach, SC. 29582

Offered FOR SALE this 0.67 Acre site with excellent exposure and access on U.S. Highway 17 in the City of North Myrtle Beach, South Carolina. The Property is situated near the signalized corner of 2<sup>nd</sup> Avenue North directly across from Lowes Home Improvement, Staples and Tuesday Morning, and within blocks to Home Depot, Lowes, Super WalMart, Publix, Ross, Pet Smart, TJ Maxx, and Hobby Lobby.

#### **GENERAL DESCRIPTION:**

- Site Consists of 0.67 Acres, 29,241 Square Feet, Survey Attached
- TMS # 144-06-03-058 County of Horry, South Carolina
- 99.96' Frontage on Highway 17 North
- 293.05 ' in Depth
- West Side of U.S. Highway 17 North at  $2^{nd}$  Avenue North
- Two blocks from the Main Street Connector (Robert Edge Parkway) which connects North Myrtle Beach to the Carolina Bays Parkway (Highway 31)
- Curb Cut off Highway 17
- 50' Rear Public Right of Way access to 2<sup>nd</sup> Avenue North
- Utilities Available to Site: Electricity, Water, Sewer, Cable
- Average Daily Traffic 46,600; Source: SCDOT 2014