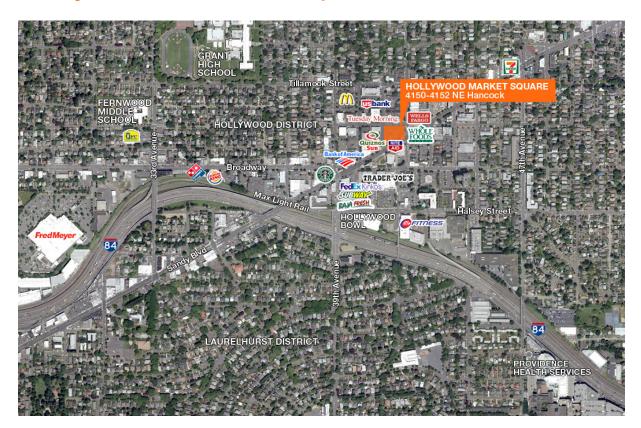

#### **Features**

Spaces range from 1,300-25,000 SF

Rent: \$10.00 - \$25.00 PSF/YR, NNN

27,424 cars per day at NE 40th and Sandy

Area tenants includ Rite Aid, Tuesday Morning, Trader Joe's, Baja Fresh, 24 Hour Fitness, Whole Foods and many more