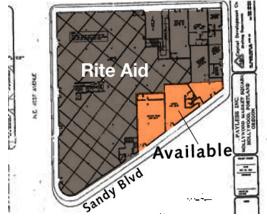

### Hollywood Market Square

**Ground Floor** 

±5,000 SF Available

Lower Level

±21,000 SF Available