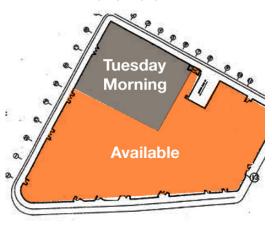

### Hollywood Market Square

**Ground Floor** 

±5,000 SF Available

Lower Level

±21,000 SF Available