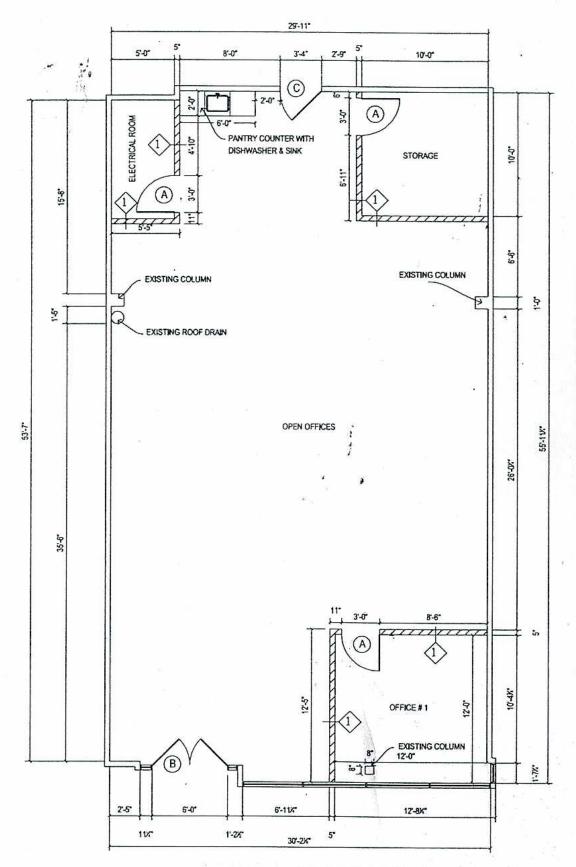

## **Executive Summary**





## **OFFERING SUMMARY**

Sale Price: \$425.000

Lease Rate: \$21/SF + utilities

Building Size: 1,800 SF

Price / SF: \$236.11

## **PROPERTY HIGHLIGHTS**

- Class A Office/Retail Space in The Ponds off Pleasant Valley Road
- I-3/I-4 Zoning Allows Multiple Uses for Tenants
- Built-Out for Tenant Use
- Open Area and 2 offices. One large office in front with floor to ceiling windows.
- Great Location with Direct Access from Street
- Building Signage Available
- Convenient to Route 50 & 28.





## **Additional Photos**









## **Location Maps**





FLOOR PLAN

SCALE: 1/4" = 1'-0"



# Demographics Map & Report



| 1 MILE    | 5 MILES                                                                   | 10 MILES                                                                                           |
|-----------|---------------------------------------------------------------------------|----------------------------------------------------------------------------------------------------|
| 2,914     | 117,880                                                                   | 598,520                                                                                            |
| 34.5      | 34.1                                                                      | 34.6