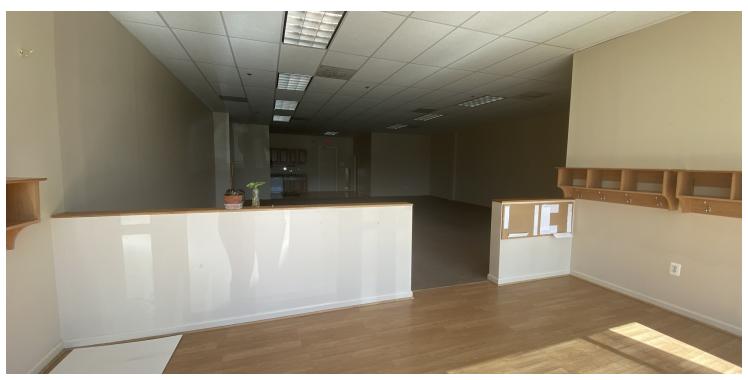

## **Additional Photos**

## **PROPERTY HIGHLIGHTS**

- Class A Office/Retail Space in The Ponds off Pleasant Valley Road
- I-3/I-4 Zoning Allows Multiple Uses for Tenants
- Built-Out for Tenant Use
- Open Area and 2 offices. One large office in front with floor to ceiling windows.
- Great Location with Direct Access from Street
- Building Signage Available
- Convenient to Route 50 & 28.