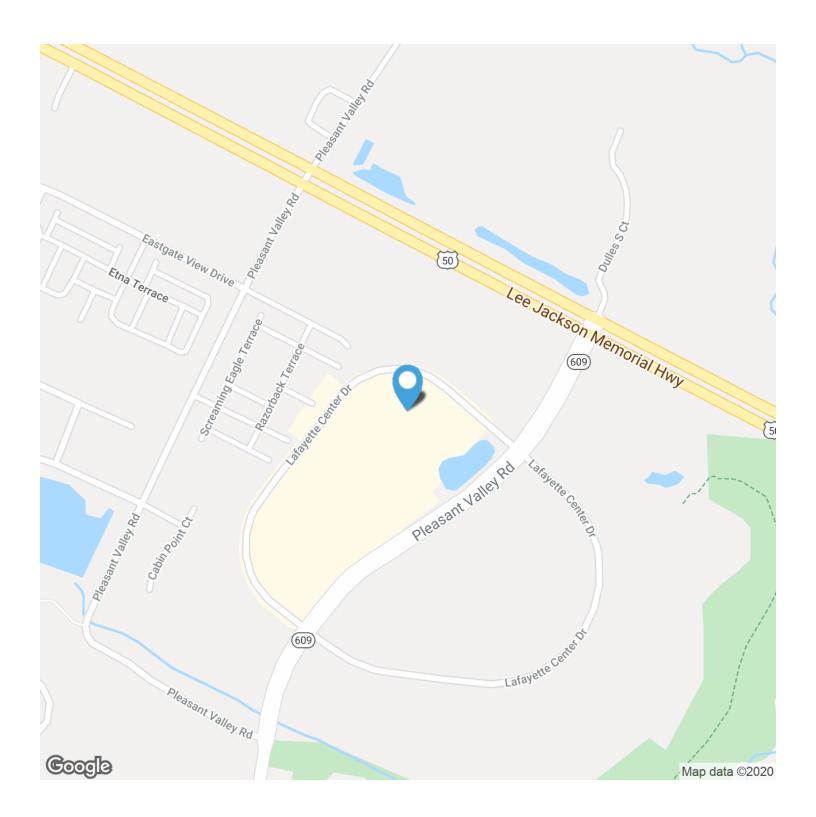

## **Executive Summary**





## **OFFERING SUMMARY**

Sale Price: \$425.000

Lease Rate: \$21/SF + utilities

Building Size: 1,800 SF

Price / SF: \$236.11

## **PROPERTY HIGHLIGHTS**

- Class A Office/Retail Space in The Ponds off Pleasant Valley Road
- I-3/I-4 Zoning Allows Multiple Uses for Tenants
- Built-Out for Tenant Use
- Open Area and 2 offices. One large office in front with floor to ceiling windows.
- Great Location with Direct Access from Street
- Building Signage Available
- Convenient to Route 50 & 28.





## **Additional Photos**









## **Location Maps**





FLOOR PLAN

SCALE: 1/4" = 1'-0"



# Demographics Map & Report



| 1 MILE    | 5 MILES                                                                   | 10 MILES                                                                                           |
|-----------|---------------------------------------------------------------------------|----------------------------------------------------------------------------------------------------|
| 2,914     | 117,880                                                                   | 598,520                                                                                            |
| 34.5      | 34.1                                                                      | 34.6