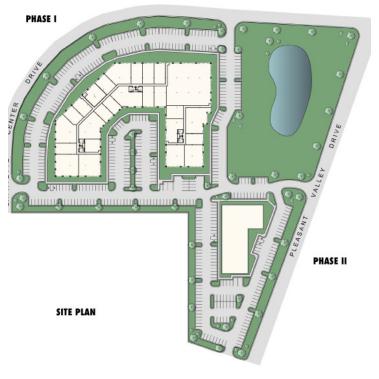

## **Executive Summary**





## **OFFERING SUMMARY**

Sale Price: \$425.000

Lease Rate: \$21/SF + utilities

Building Size: 1,800 SF

Price / SF: \$236.11

## **PROPERTY HIGHLIGHTS**

- Class A Office/Retail Space in The Ponds off Pleasant Valley Road
- I-3/I-4 Zoning Allows Multiple Uses for Tenants
- Built-Out for Tenant Use
- Open Area and 2 offices. One large office in front with floor to ceiling windows.
- Great Location with Direct Access from Street
- Building Signage Available
- Convenient to Route 50 & 28.





## **Additional Photos**









## **Location Maps**





FLOOR PLAN

SCALE: 1/4" = 1'-0"



# Demographics Map & Report



| 1 MILE    | 5 MILES                                                                   | 10 MILES                                                                                           |
|-----------|---------------------------------------------------------------------------|----------------------------------------------------------------------------------------------------|
| 2,914     | 117,880                                                                   | 598,520                                                                                            |
| 34.5      | 34.1                                                                      | 34.6