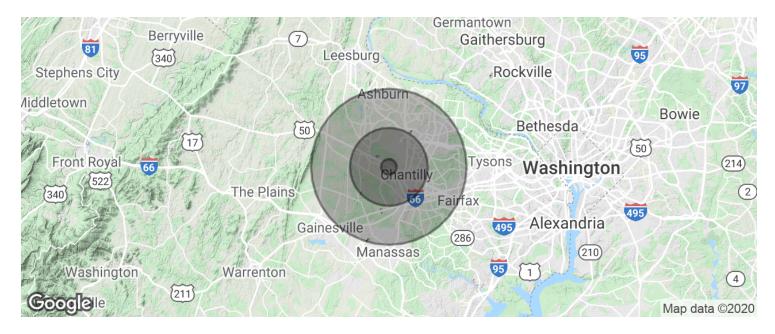

# Demographics Map & Report

| 1 MILE    | 5 MILES                                                                   | 10 MILES                                                                                           |
|-----------|---------------------------------------------------------------------------|----------------------------------------------------------------------------------------------------|
| 2,914     | 117,880                                                                   | 598,520                                                                                            |
| 34.5      | 34.1                                                                      | 34.6                                                                                               |
| 32.6      | 33.9                                                                      | 34.2                                                                                               |
| 36.5      | 34.6                                                                      | 35.0                                                                                               |
| 1 MILE    | 5 MILES                                                                   | 10 MILES                                                                                           |
| 876       | 37,458                                                                    | 209,671                                                                                            |
| 3.3       | 3.1                                                                       | 2.9                                                                                                |
| \$144,029 | \$140,670                                                                 | \$124,879                                                                                          |
| \$552,681 | \$533.349                                                                 | \$538,452                                                                                          |
|           | 2,914<br>34.5<br>32.6<br>36.5<br><b>1 MILE</b><br>876<br>3.3<br>\$144,029 | 2,914 117,880 34.5 34.1 32.6 33.9 36.5 34.6  1 MILE 5 MILES 876 37,458 3.3 3.1 \$144,029 \$140,670 |

<sup>\*</sup> Demographic data derived from 2010 US Census