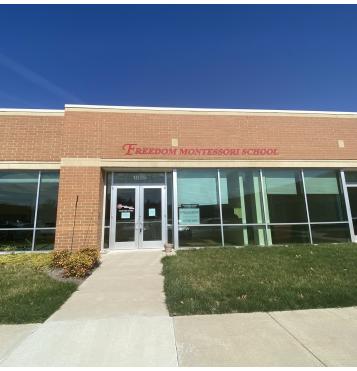

## **Executive Summary**





## **OFFERING SUMMARY**

Sale Price: \$425.000

Lease Rate: \$21/SF + utilities

Building Size: 1,800 SF

Price / SF: \$236.11

## **PROPERTY HIGHLIGHTS**

- Class A Office/Retail Space in The Ponds off Pleasant Valley Road
- I-3/I-4 Zoning Allows Multiple Uses for Tenants
- Built-Out for Tenant Use
- Open Area and 2 offices. One large office in front with floor to ceiling windows.
- Great Location with Direct Access from Street
- Building Signage Available
- Convenient to Route 50 & 28.





## **Additional Photos**









## **Location Maps**





FLOOR PLAN

SCALE: 1/4" = 1'-0"



# Demographics Map & Report



| 1 MILE    | 5 MILES                                                                   | 10 MILES                                                                                           |
|-----------|---------------------------------------------------------------------------|----------------------------------------------------------------------------------------------------|
| 2,914     | 117,880                                                                   | 598,520                                                                                            |
| 34.5      | 34.1                                                                      | 34.6