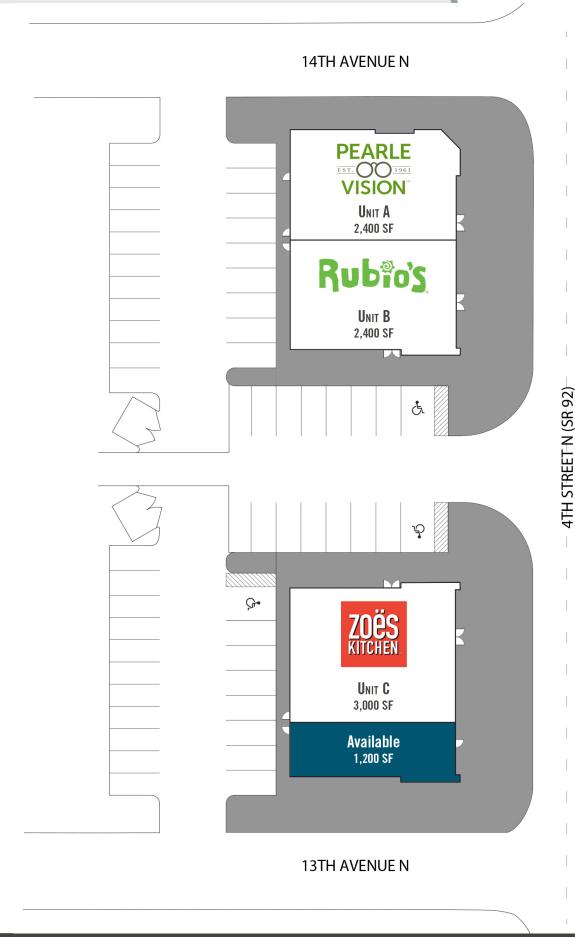

## PROPERTY HIGHLIGHTS

- AVAILABLE SPACES: 1,200 SF End Cap
- Located in the heart of St. Petersburg's highly desirable 4th St. N. corridor at 13th Ave. N.
- Just minutes from Sunken Gardens, Downtown St. Petersburg, Museum of Fine Arts, St. Petersburg Museum of History, The Dali Museum, The James Museum, Mahaffey Theater, Jannus Live, John Hopkin's All Children's Hospital, St. Anthony's Hospital, USF St. Petersburg, and more

Anchored by