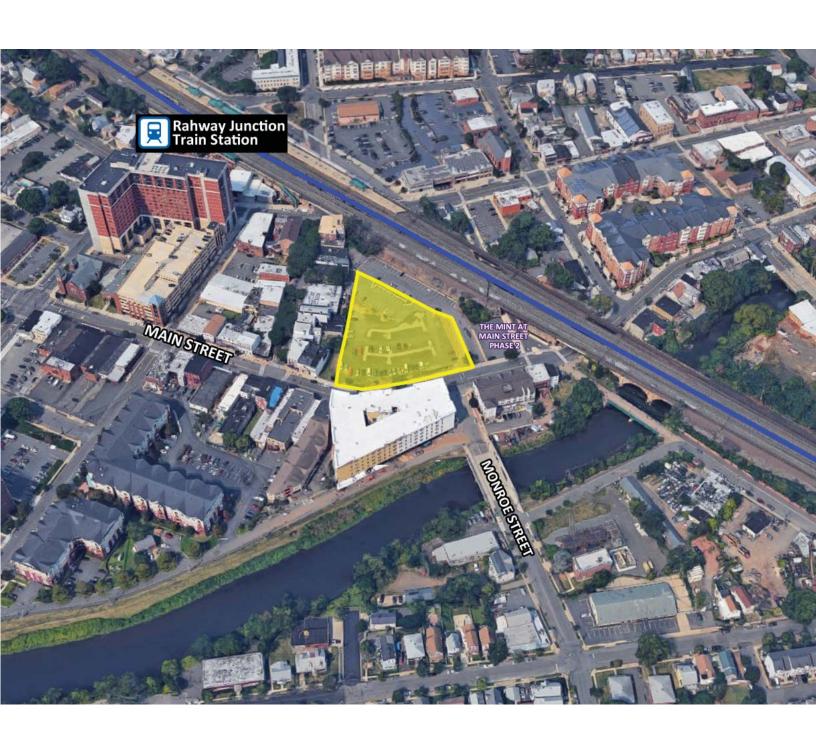

Bank of America, Buffalo Wild Wings, Blink Fitness, TJMaxx, Dollar Tree, Modell's, Sprint, Wells Fargo, and many more                                                                                                                                                                                                                        |
| Comments    | <ul> <li>venting available</li> <li>116 units - phase 1; 108 units - phase 2</li> <li>transit-oriented downtown</li> <li>both North Jersey Capital Coastline and North East Corridor Trains Stop in Rahway</li> <li>vibrant downtown with many arts and cultural venues</li> <li>easy access from Routes 1 and 27</li> <li>in close proximity to Robert Wood Johnson University Hospital</li> </ul> |

### For More Information:



## the mint at main street



### For More Information:



### the mint at main street

### **FLOOR PLAN**



For More Information:



## the mint at main street

### **SITE PLANS**





For More Information:



## the mint at main street



#### For More Information:

James Aug | aug@sabre.life | T 201 249 8911 x 1540

Dina Santarelli | santarelli@sabre.life | T 201 249 8911 x 1543

Sabre Real Estate Group, LLC

500 Old Country Road Garden City NY 11530 500 Route 17 South Hasbrouck Heights NJ 07604 135 Madison Ave 8th Floor New York NY 10016