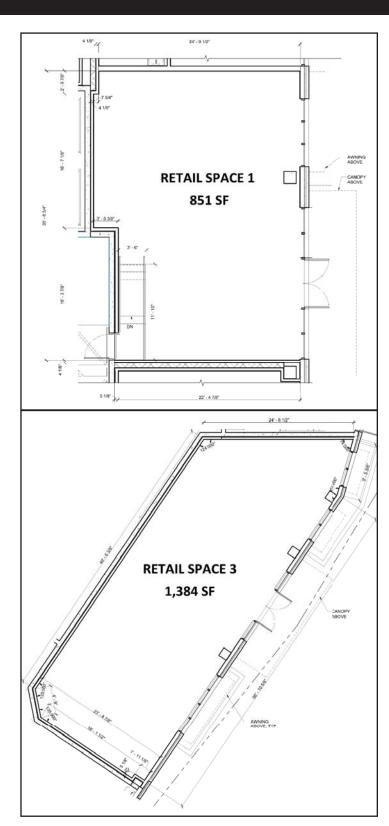

|
| Comments    | <ul> <li>venting available</li> <li>116 units - phase 1; 108 units - phase 2</li> <li>transit-oriented downtown</li> <li>both North Jersey Capital Coastline and North East Corridor Trains Stop in Rahway</li> <li>vibrant downtown with many arts and cultural venues</li> <li>easy access from Routes 1 and 27</li> <li>in close proximity to Robert Wood Johnson University Hospital</li> </ul> |

### For More Information:



## the mint at main street



### For More Information:



### the mint at main street

### **FLOOR PLAN**



For More Information:



## the mint at main street

### **SITE PLANS**





For More Information:



## the mint at main street



#### For More Information:

James Aug | aug@sabre.life | T 201 249 8911 x 1540

Dina Santarelli | santarelli@sabre.life | T 201 249 8911 x 1543

Sabre Real Estate Group, LLC

500 Old Country Road Garden City NY 11530 500 Route 17 South Hasbrouck Heights NJ 07604 135 Madison Ave 8th Floor New York NY 10016