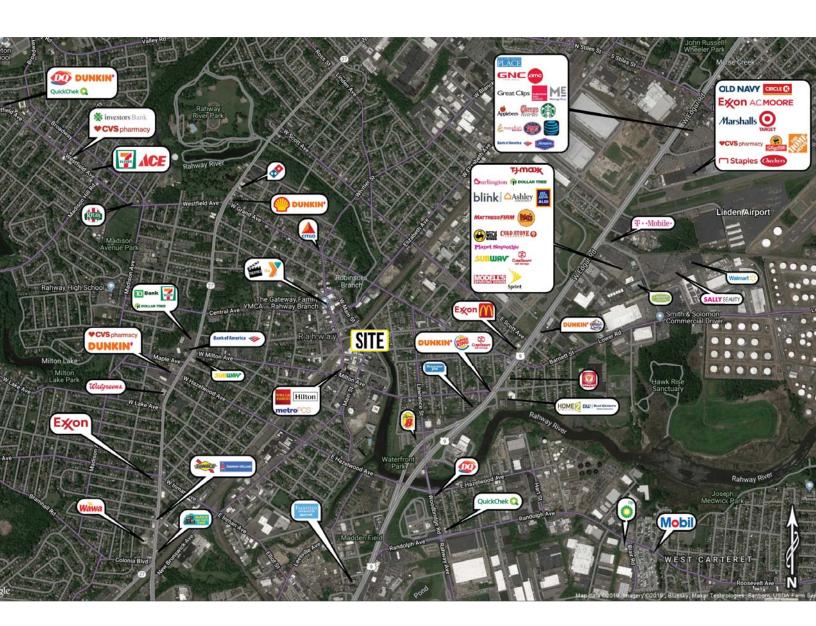

|
| Comments    | <ul> <li>venting available</li> <li>116 units - phase 1; 108 units - phase 2</li> <li>transit-oriented downtown</li> <li>both North Jersey Capital Coastline and North East Corridor Trains Stop in Rahway</li> <li>vibrant downtown with many arts and cultural venues</li> <li>easy access from Routes 1 and 27</li> <li>in close proximity to Robert Wood Johnson University Hospital</li> </ul> |

### For More Information:



## the mint at main street



### For More Information:



### the mint at main street

### **FLOOR PLAN**



For More Information:



## the mint at main street

### **SITE PLANS**





For More Information:



## the mint at main street



#### For More Information:

James Aug | aug@sabre.life | T 201 249 8911 x 1540

Dina Santarelli | santarelli@sabre.life | T 201 249 8911 x 1543

Sabre Real Estate Group, LLC

500 Old Country Road Garden City NY 11530 500 Route 17 South Hasbrouck Heights NJ 07604 135 Madison Ave 8th Floor New York NY 10016