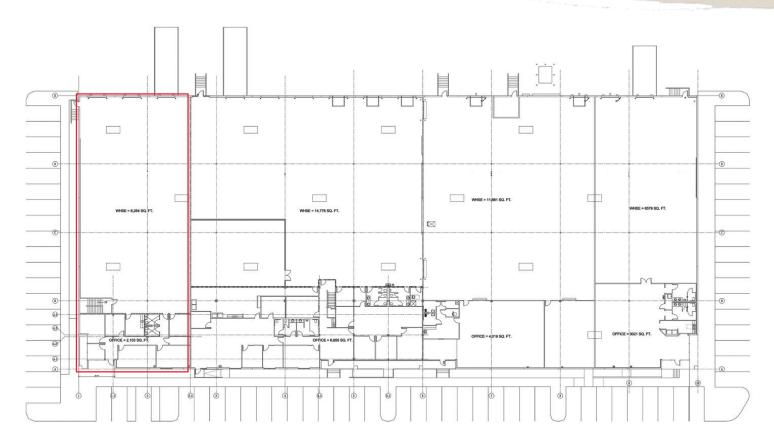

## **Property Overview**

Space Available **200 – 10,367 SF** 

Rate Negotiable

Operating Expenses \$3.48 per RSF EST.

**Building Features** 

Building Size: 57,600 SF

24' clear height

ESFR sprinkler system

HVAC warehouse

· Grade and dock level loading

Bay Depth: 160'

Shared Truck Court: 120'

1.94/1000 parking