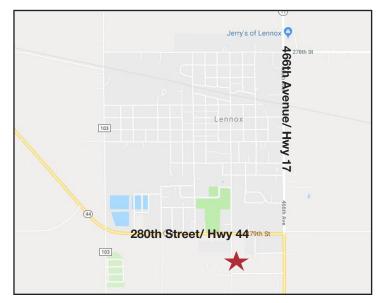

#### Location

- Located on the south edge of Lennox
- Area neighbors include: Dollar General, Wilson Trailer, Lennox High School, Sioux Steel Livestock Division