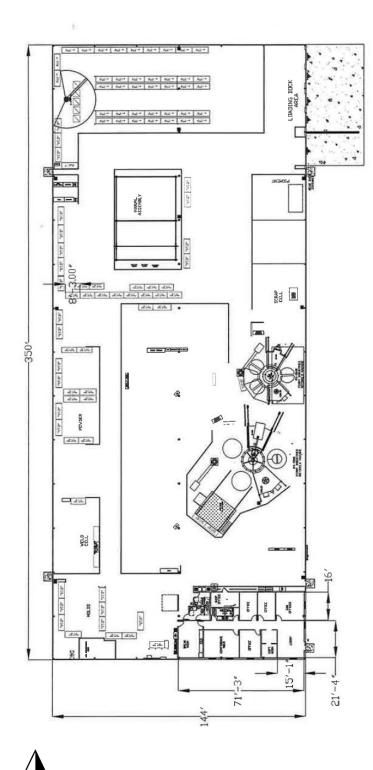

### **Property Features**

- Industrial building for sale or lease
- Building size: 50,688 sq. ft.
- Year built: 2008
- Lot size: 3.21 acres (139,992 sq. ft.)
- Three dock doors
- One drive-in door
- Approx. 30' sidewalls