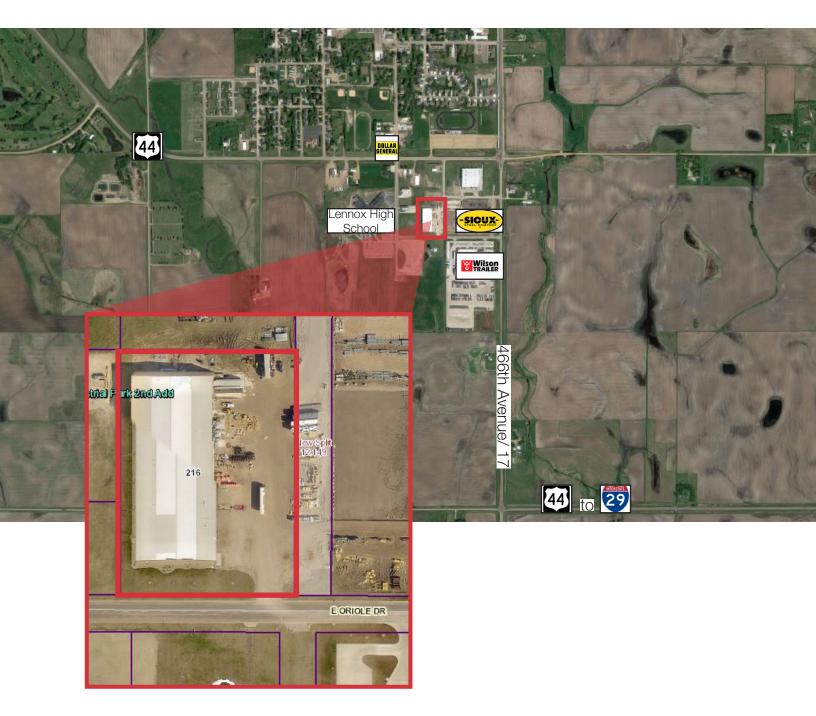

# **Fusion Plastics Building**

216 E. Oriole Avenue, Lennox, SD 57039

#### Location

- Located on the south edge of Lennox
- Area neighbors include: Dollar General, Wilson Trailer, Lennox High School, Sioux Steel Livestock Division