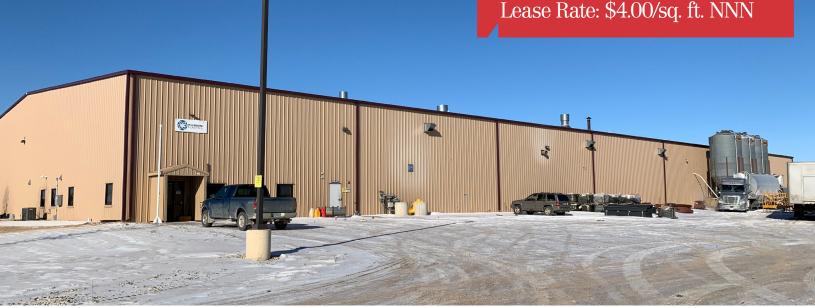

For Sale or Lease Industrial Building List Price: \$2,250,000 Lease Rate: \$4.00/sq. ft. NNN

# **Fusion Plastics Building**

216 E. Oriole Avenue, Lennox, SD 57039

### **Property Features**

- Industrial building for sale or lease
- Building size: 50,688 sq. ft.
- Year built: 2008
- Lot size: 3.21 acres (139,992 sq. ft.)
- Three dock doors
- One drive-in door
- Approx. 30' sidewalls

#### Pricing

- List price: \$2.250,000 (\$44.39/ sq. ft.)
- 2018 Real Estate Taxes: \$32,142.32 (\$0.63/ sq. ft./ year)
- Lease rate: \$4.00/ sq. ft. NNN
- Insurance estimate: \$0.10/ sq. ft. / year
- Snow and lawn care by tenant