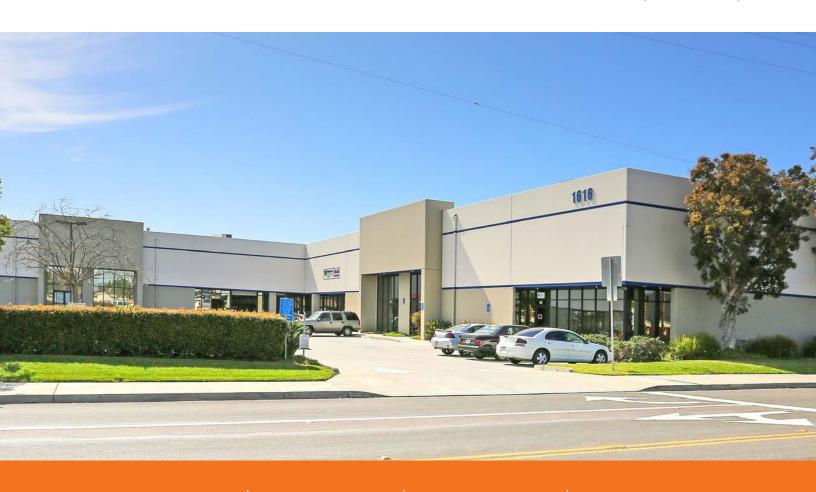

PROJECT SF

 $\pm 137,510 sf$ 

ranging from 4,240 sf to 18,560 sf **CLEAR HEIGHT** 

18-22'

with skylights and fire sprinklers

**ACCESS** 

0.5 mi

to Interstate 5 and Downtown Chula Vista **AVAILABLE SPACE** 

## South San Diego warehouse space with excellent access to I-5 and Main Street in Chula Vista

Four buildings

Dock and grade level loading

Distribution and/or manufacturing uses

±10 miles to Downtown San Diego