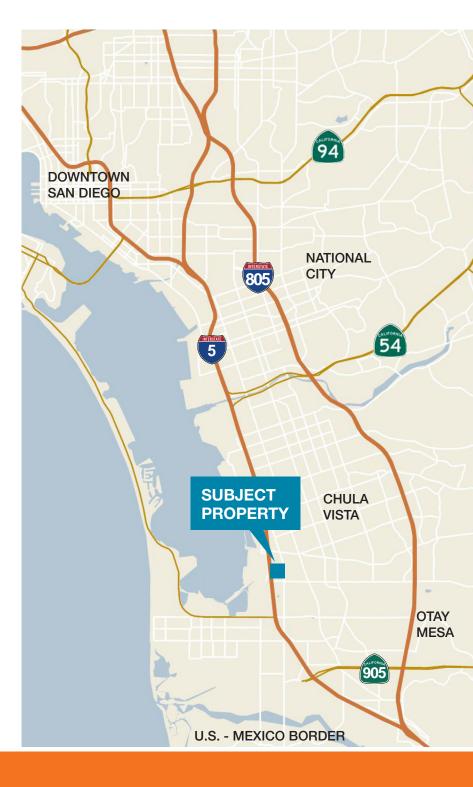

## **Ideally Located**

Conveniently situated near the I-5 and Main Street in Downtown Chula Vista

Easy drive to Downtown San Diego or the San Ysidro border crossing

| DISTANCE HIGHLIGHTS |            |  |  |  |
|---------------------|------------|--|--|--|
| I-5 Freeway         | ±0.5 miles |  |  |  |
| Downtown San Diego  | ±10 miles  |  |  |  |
| San Ysidro Border   | ±6 miles   |  |  |  |

±6 miles to San Ysidro border crossing

Lease rate: starting at \$0.70 PSF NNN (plus \$0.16 operating expenses)