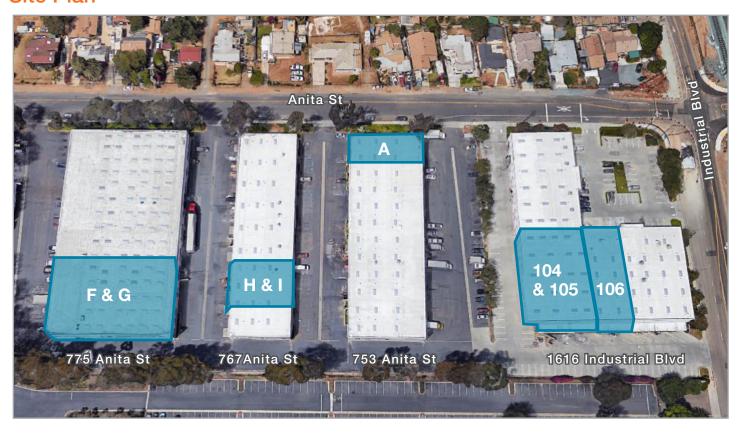

## Site Plan

Leasing Information

Bryan Teel 858.369.3074 bteel@kiddermathews.com LIC #01464788

kiddermathews.com

## **Leasing Information**

Bryan Teel 858.369.3074 bteel@kiddermathews.com LIC #01464788

kiddermathews.com

| BLDG | SUITE     | RSF       | LEASE RATE                      | AVAILABLE                                      | COMMENTS                                 |
|------|-----------|-----------|---------------------------------|------------------------------------------------|------------------------------------------|
| 753  | А         | 4,693 sf  | \$0.80 NNN<br>(NNN = \$0.16)    | Now                                            | 2 dock-high doors<br>1 grade-level doors |
| 767  | H&I       | 4,240 sf  | \$0.80 NNN<br>(NNN = \$0.16)    | Now                                            | 2 grade-level doors                      |
| 775  | F&G       | 18,560 sf | \$0.70/sf NNN<br>(NNN = \$0.16) | 10/1/2017<br>(potential to deliver in 90 days) | 3 dock-high doors<br>3 grade-level doors |
| 1616 | 104 & 105 | 14,889 sf | \$0.70/sf NNN<br>(NNN = \$0.16) | Now                                            | 3 dock-high doors<br>5 grade-level doors |
| 1616 | 106       | 6,287 sf  | \$0.80/sf NNN<br>(NNN = \$0.16) | Now                                            | 2 dock-high doors<br>1 grade-level doors |