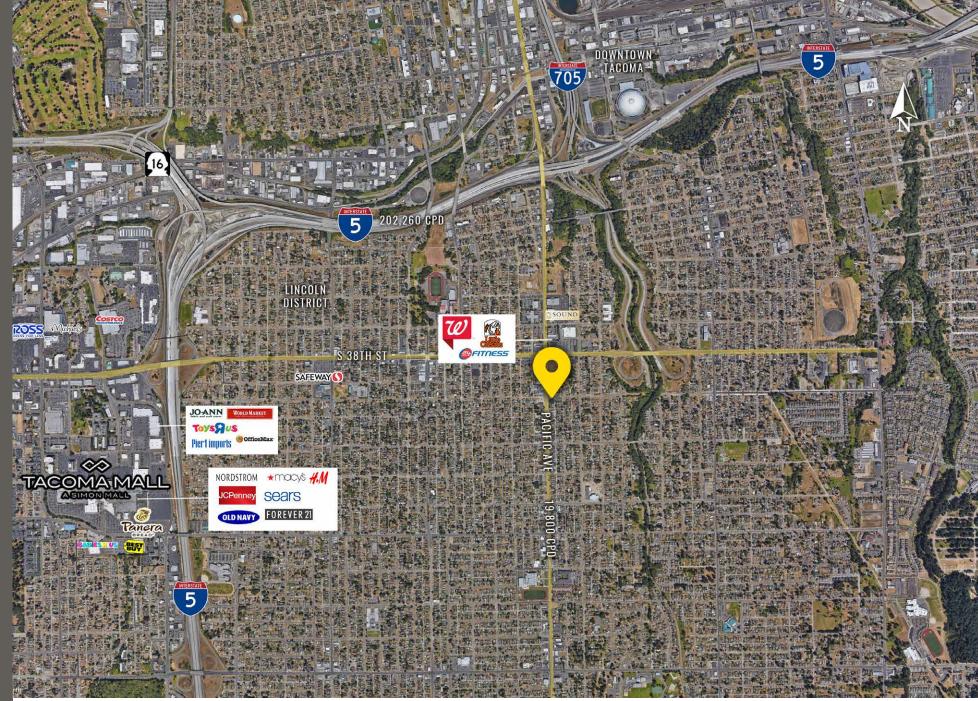

## **NEARBY TENANTS**

|        |            | \$                   |                       |
|--------|------------|----------------------|-----------------------|
|        | Population | Average<br>HH Income | Daytime<br>Population |
| Mile 1 | 19,541     | \$52,691             | 9,370                 |
|        |            |                      |                       |
| Mile 3 | 121,026    | \$55,637             | 136,034               |
|        |            |                      |                       |
| Mile 5 | 265,880    | \$62,450             | 242,152               |