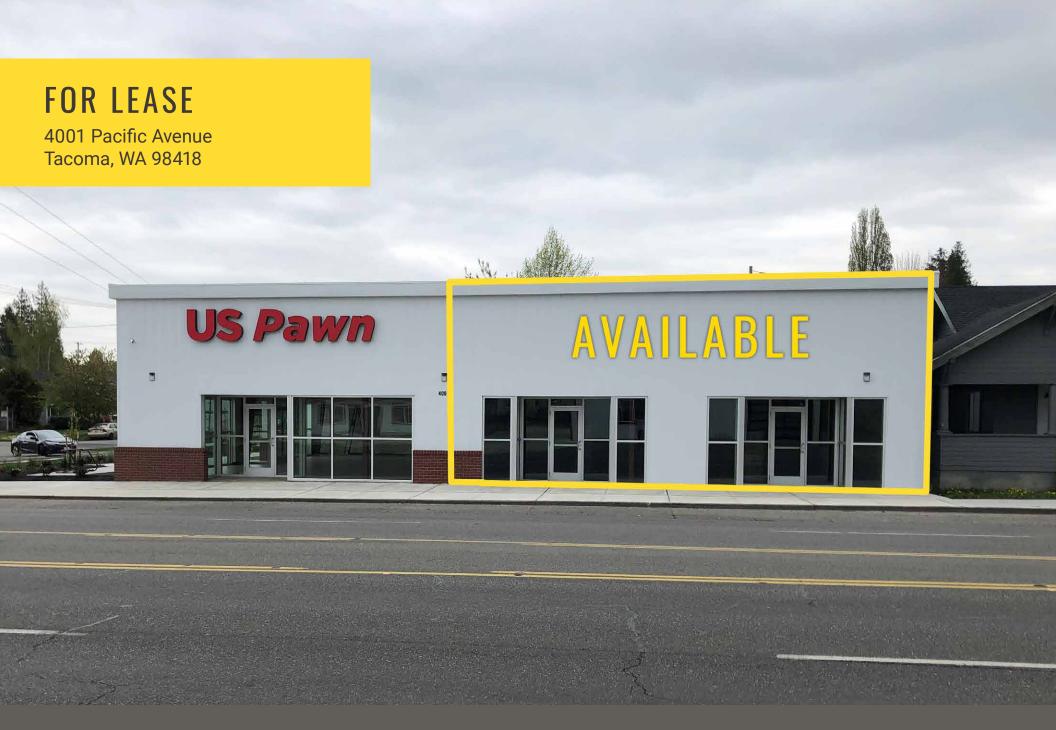

4001 PACIFIC AVENUE

Jameson Sullivan

First Western Properties—Tacoma Inc. | 253.472.0404 6402 Tacoma Mall Blvd, Tacoma, WA 98409 | fwp-inc.com **4001 PACIFIC AVENUE** is brand new construction just off the intersection of 38th and Pacific Avenue in Tacoma. High traffic counts on Pacific Ave and proximity to both I5 and Tacoma's growing Lincoln District make this space ideal for any use including restaurants, services and hard & soft goods. Co-tenant is a high volume pawn shop which draws large amounts of traffic and creates synergy with multiple use types.

## **AVAILABLE**

SUITE 2 1,215 SF \$24-\$26 PSF PLUS NNN SUITE 3 1,215 SF \$24-\$26 PSF PLUS NNN

- New construction
- Full access turn lane from both North and South directions
- 19,800 CPD Pacific Avenue
- Abundant parking on and off street
- · Spaces can be combined