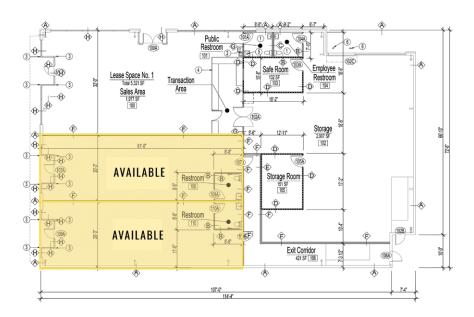

## **AVAILABLE**

SUITE 2 1,215 SF \$24-\$26 PSF PLUS NNN SUITE 3 1,215 SF \$24-\$26 PSF PLUS NNN

- New construction
- Full access turn lane from both North and South directions
- 19,800 CPD Pacific Avenue
- Abundant parking on and off street
- · Spaces can be combined