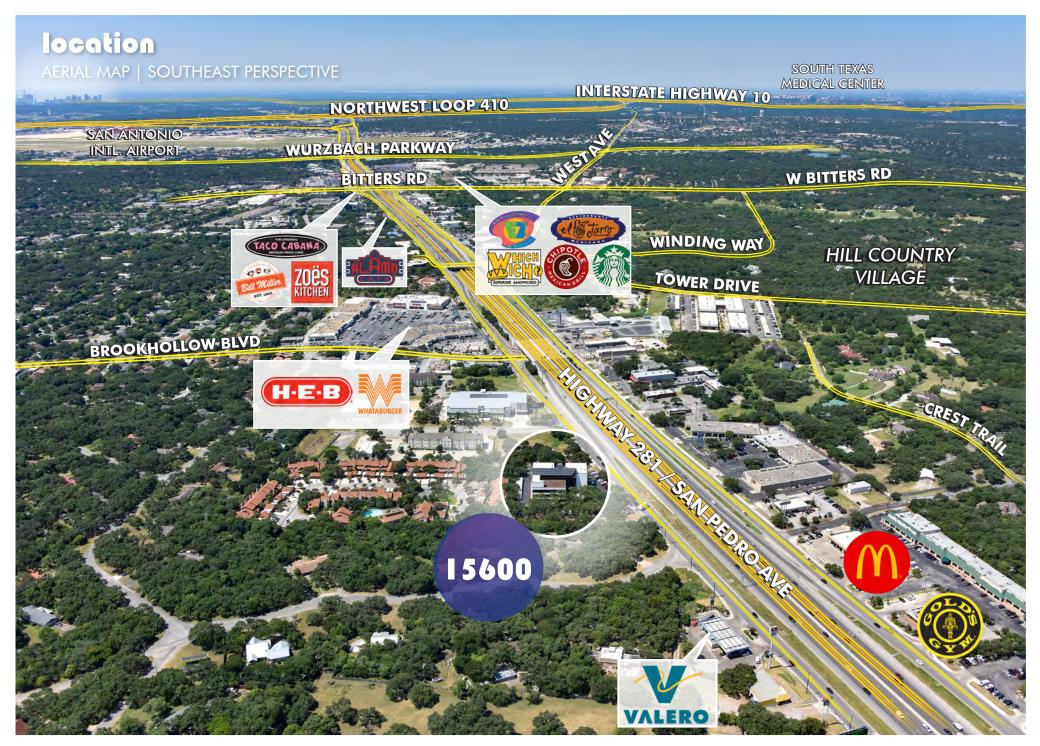

#### FOR LEASE

**15600 SAN PEDRO** SAN ANTONIO, TX 78232

RECENTLY RENOVATED

**ANDREWPRICE**12102251000andrew.price@cbre.com

## highlight

- Recently Renovated New Ownership
- 980 SF 2,893 SF Available
- 4-Story 48,533 SF Office Building
- Building Conference Room
- Onsite Management
- Great Highway Access & Visibility
- Rate: \$26.00 (Full Service Gross)
- Covered Parking



### recently renovated

- Lobby
- Common Areas on all floors
- Restrooms on all floors
- HVAC/Cooling Tower
- Roof
- Parking Lot Surface & Lighting
- Building Wet Seal
- Landscaping
- Main Entry









#### location AERIAL MAP | NORTHEAST PERSPECTIVE



# l /t floor

1st Floor: 980 – 2,554 SF Available





2nd Floor: 2,332 SF Available



Ste. 203 2,332 RSF

## 3rd floor

3rd Floor: 2,893 SF Available



Ste. 310 2,893 RSF



MW & V L

CYN.

#### ANDREW PRICE + 1 210 225 1000 andrew.price@cbre.com

© 2019 CBRE, Inc. All rights reserved. This information has been obtained from sources believed reliable, but has not been verified for accuracy or completeness. You should conduct a careful, independent investigation of the property and verify all information. Any reliance on this information is solely at your own risk. CBRE and the CBRE logo are service marks of CBRE, Inc. All other marks displayed on this document are the property of their respective owners, and the use of such logos doe