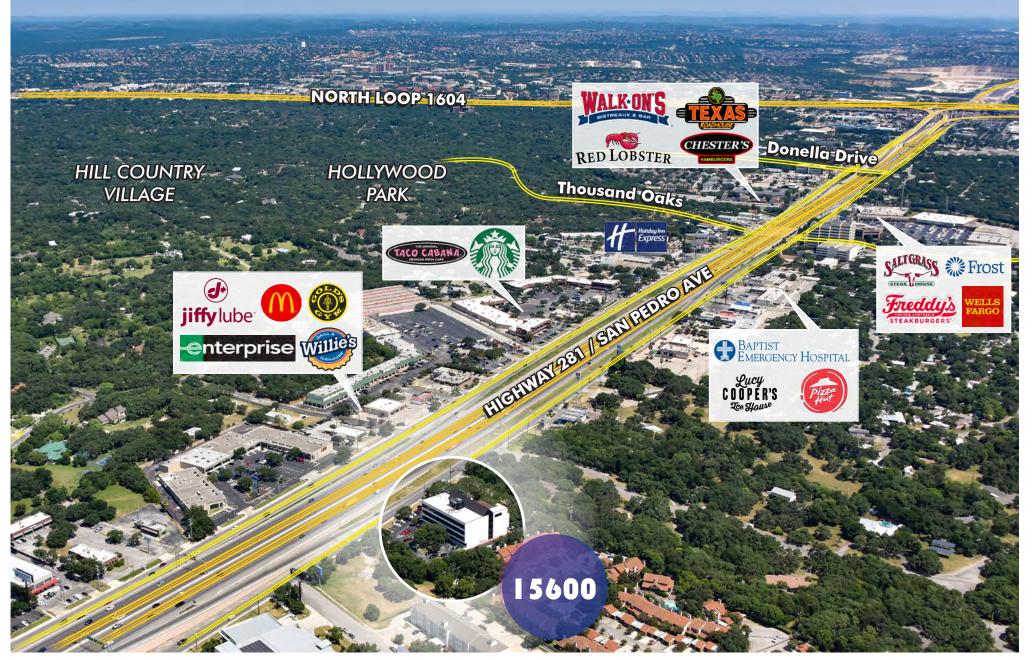

#### FOR LEASE

**15600 SAN PEDRO** SAN ANTONIO, TX 78232

RECENTLY RENOVATED

**ANDREWPRICE**12102251000andrew.price@cbre.com

## highlight

- Recently Renovated New Ownership
- 980 SF 2,893 SF Available
- 4-Story 48,533 SF Office Building
- Building Conference Room
- Onsite Management
- Great Highway Access & Visibility
- Rate: \$26.00 (Full Service Gross)
- Covered Parking



### recently renovated

- Lobby
- Common Areas on all floors
- Restrooms on all floors
- HVAC/Cooling Tower
- Roof
- Parking Lot Surface & Lighting
- Building Wet Seal
- Landscaping
- Main Entry









#### location AERIAL MAP | NORTHEAST PERSPECTIVE



# l /t floor

1st Floor: 980 – 2,554 SF Available





2nd Floor: 2,332 SF Available



Ste. 203 2,332 RSF

## 3rd floor

3rd Floor: 2,893 SF Available



Ste. 310 2,893 RSF



MW & V L

CYN.

#### ANDREW PRICE + 1 210 225 1000 andrew.price@cbre.com

© 2019 CBRE, Inc. All rights reserved. This information has been obtained from sources believed reliable, but has not been verified for accuracy or completeness. You should conduct a careful, independent investigation of the property and verify all information. Any reliance on this information is solely at your own risk. CBRE and the CBRE logo are service marks of CBRE, Inc. All other marks displayed on this document are the property of their respective owners, and the use of such logos does not imply any affiliation with or endorsement of C