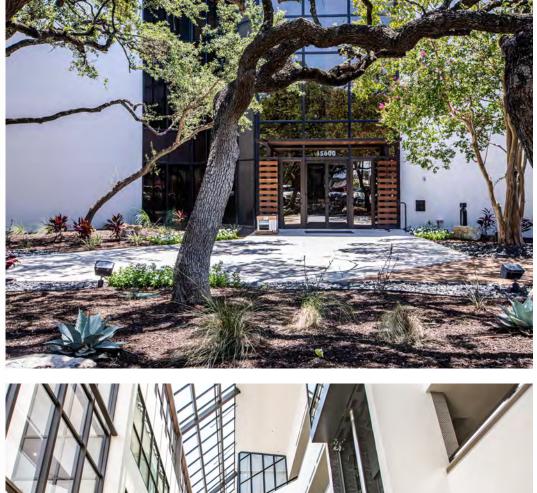

### recently renovated

- Lobby
- Common Areas on all floors
- Restrooms on all floors
- HVAC/Cooling Tower
- Roof
- Parking Lot Surface & Lighting
- Building Wet Seal
- Landscaping
- Main Entry