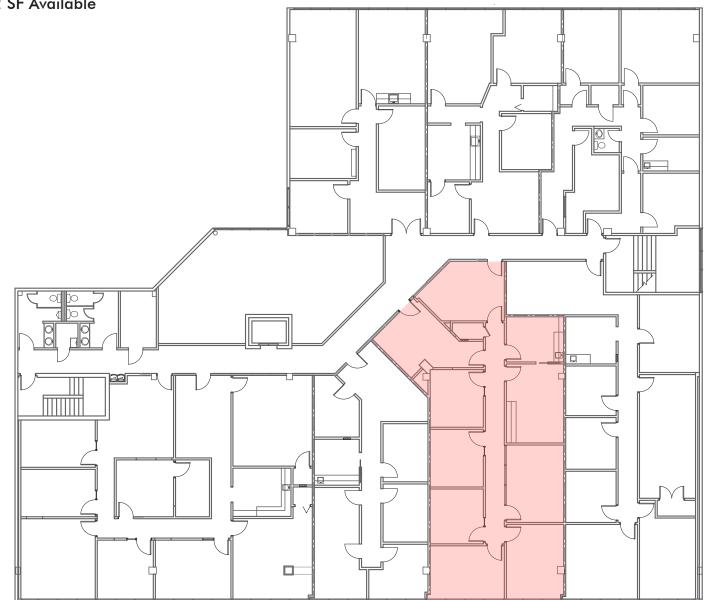

#### FOR LEASE

**15600 SAN PEDRO** SAN ANTONIO, TX 78232

RECENTLY RENOVATED

**ANDREWPRICE**12102251000andrew.price@cbre.com

## highlight

- Recently Renovated New Ownership
- 980 SF 2,893 SF Available
- 4-Story 48,533 SF Office Building
- Building Conference Room
- Onsite Management
- Great Highway Access & Visibility
- Rate: \$26.00 (Full Service Gross)
- Covered Parking



### recently renovated

- Lobby
- Common Areas on all floors
- Restrooms on all floors
- HVAC/Cooling Tower
- Roof
- Parking Lot Surface & Lighting
- Building Wet Seal
- Landscaping
- Main Entry









#### location AERIAL MAP | NORTHEAST PERSPECTIVE



# l /t floor

1st Floor: 980 – 2,554 SF Available





2nd Floor: 2,332 SF Available



Ste. 203 2,332 RSF

## 3rd floor

3rd Floor: 2,893 SF Available



Ste. 310 2,893 RSF



MW & V L

CYN.

#### ANDREW PRICE + 1 210 225 1000 andrew.price@cbre.com

© 2019 CBRE, Inc. All rights reserved. This information has been obtained from sources believed reliable, but has not been verified for accuracy or completeness. You should conduct a careful, independent investigation of the property and verify all information. Any reliance on this information is solely at your own risk. CBRE and the CBRE logo are service marks of CBRE, Inc. All other marks displayed on this document are the property of their respective owners, and the use of such logos does not imply any affiliation with or endorsement of CBRE. Photos herein are the property of their respective owners. Use of these images with