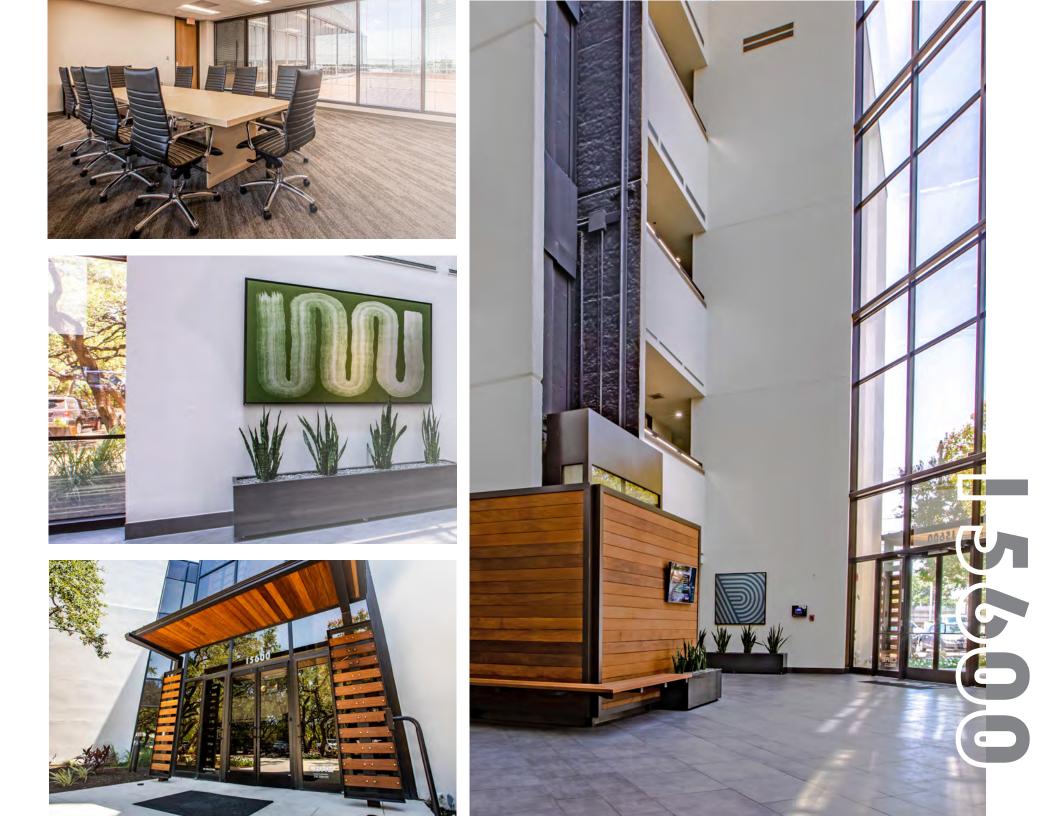

### recently renovated

- Lobby
- Common Areas on all floors
- Restrooms on all floors
- HVAC/Cooling Tower
- Roof
- Parking Lot Surface & Lighting
- Building Wet Seal
- Landscaping
- Main Entry