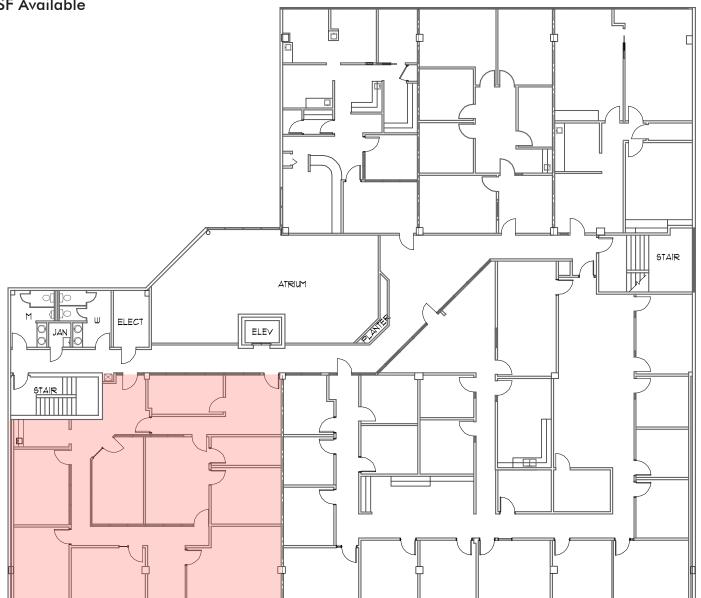

# l /t floor

1st Floor: 980 – 2,554 SF Available

2nd Floor: 2,332 SF Available

Ste. 203 2,332 RSF