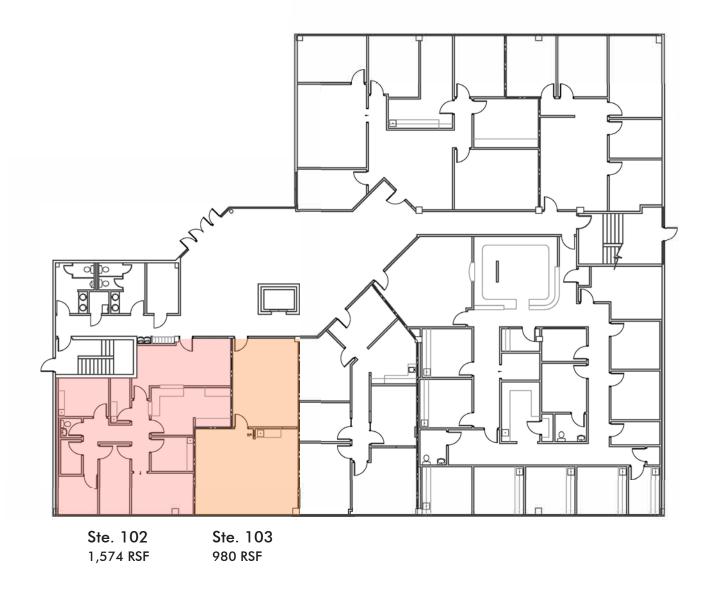

# l /t floor

1st Floor: 980 – 2,554 SF Available

2nd Floor: 2,332 SF Available

Ste. 203 2,332 RSF