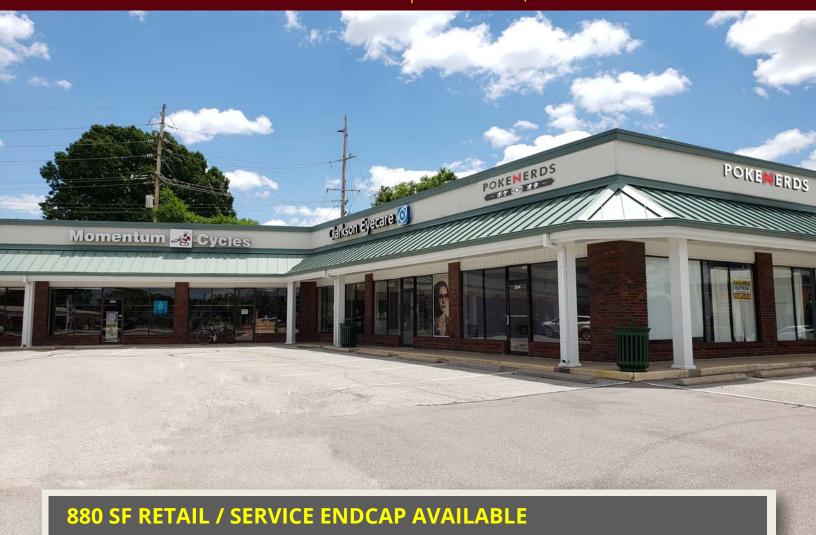

## 880 SF RETAIL / SERVICE ENDCAP SPACE **AVAILABLE FOR LEASE**

372-394 MID RIVERS MALL DRIVE | SAINT PETERS, MISSOURI 63376

- 394 Mid Rivers Mall Dr
- Located within St. Peters' premier retail corridor just north of Mexico Road
- Attractive retail strip center with excellent Mid Rivers Mall Drive visibility and ample parking
- Prominent signage available on two sides of the building
- Traffic volume on Mid Rivers Mall Drive: over 28,000 vehicles per day
- LEASE RATE: \$1,400.00 PER MO. + NNN