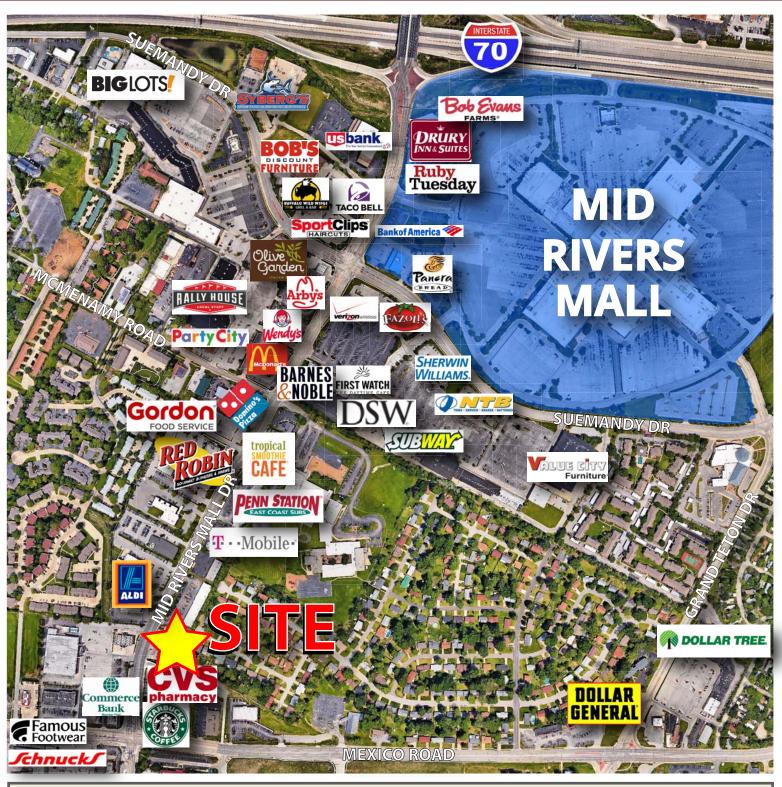

## 880 SF RETAIL / SERVICE ENDCAP SPACE **AVAILABLE FOR LEASE**

372-394 MID RIVERS MALL DRIVE | SAINT PETERS, MISSOURI 63376

- 394 Mid Rivers Mall Dr
- Located within St. Peters' premier retail corridor just north of Mexico Road
- Attractive retail strip center with excellent Mid Rivers Mall Drive visibility and ample parking
- Prominent signage available on two sides of the building
- Traffic volume on Mid Rivers Mall Drive: over 28,000 vehicles per day
- LEASE RATE: \$1,400.00 PER MO. + NNN