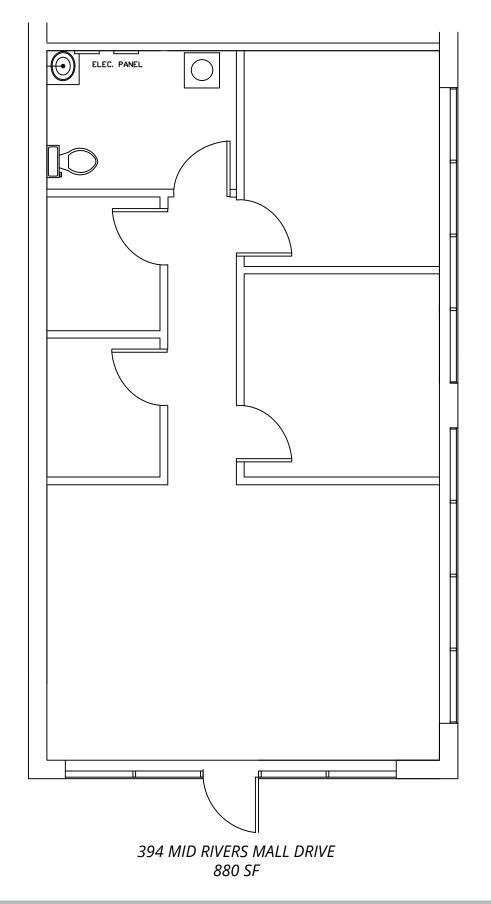

## 880 SF RETAIL / SERVICE ENDCAP SPACE **AVAILABLE FOR LEASE**

372-394 MID RIVERS MALL DRIVE | SAINT PETERS, MISSOURI 63376

- 394 Mid Rivers Mall Dr
- Located within St. Peters' premier retail corridor just north of Mexico Road
- Attractive retail strip center with excellent Mid Rivers Mall Drive visibility and ample parking
- Prominent signage available on two sides of the building
- Traffic volume on Mid Rivers Mall Drive: over 28,000 vehicles per day
- LEASE RATE: \$1,400.00 PER MO. + NNN