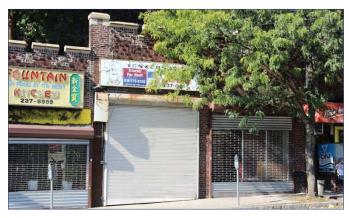

## PRIME INLINE SPACE FOR LEASE

700 Sq. Ft. | \$1,700 Per Month Modified Gross

- Food Use Allowed
- Former Pizza Shop: Existing Venting Ansul System in Place
- Corner Location Yonkers Ave at Bronx River Parkway Road
- High Traffic Count: 15,600 Vehicles/Day
- Good Local Community
- Dense Apartment Population
- En-Route To/From Yonkers Raceway