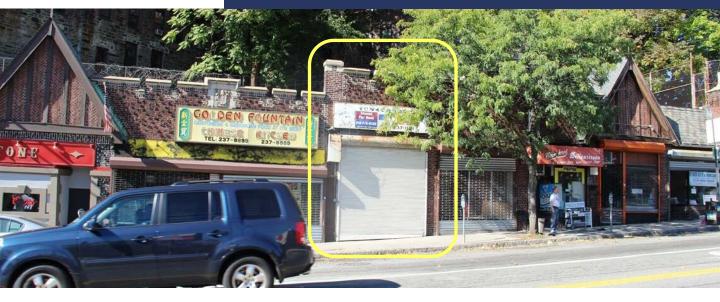

## PRIME INLINE SPACE FOR LEASE

700 Sq. Ft. | \$1,700 Per Month Modified Gross

- Food Use Allowed
- Former Pizza Shop: Existing Venting Ansul System in Place
- Corner Location Yonkers Ave at Bronx River Parkway Road
- High Traffic Count: 15,600 Vehicles/Day
- Good Local Community
- Dense Apartment Population
- En-Route To/From Yonkers Raceway