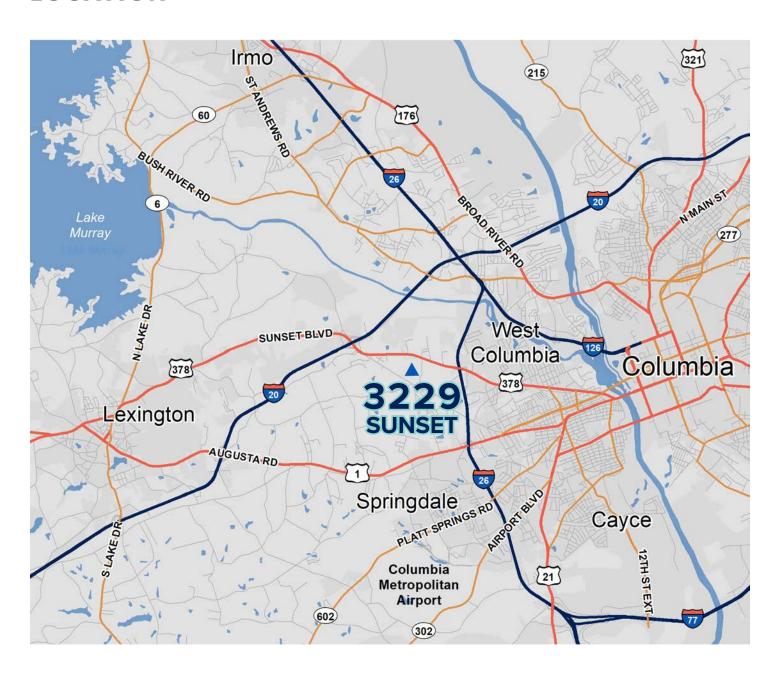

ET: WEST COLUMBIA/CAYCE





### SUITE A

- ±5,000 SF Total
- ±1,400 SF Warehouse
- ±3,600 SF Office Space
- ±3,600 SF Mezzanine
- One (1) Dock Level Door
- One (1) Drive-in Door
- 22' Warehouse Clear Height
- Reception/Open Area
- Breakroom
- Conference Room
- Storage Room
- Four (4) Offices

#### FOR MORE INFO, CONTACT



#### WEST COLUMBIA, SC 29169

SUBMARKET: WEST COLUMBIA/CAYCE





### SUITE L

- ±2,188 SF
- +780 SF Showroom/Office
- ±1,408 SF Warehouse
- One (1) Dock Level Door
- 22' Warehouse Clear Height

#### FOR MORE INFO, CONTACT



### WEST COLUMBIA, SC 29169

SUBMARKET: WEST COLUMBIA/CAYCE

#### FLOOR PLAN SUITE A & L



#### SUITE A ±5,000 SF



#### SUITE L ±2,188 SF



FOR MORE INFO, CONTACT



### WEST COLUMBIA, SC 29169

ℚ SUBMARKET: WEST COLUMBIA/CAYCE

#### LOCATION



#### FOR MORE INFO, CONTACT



### WEST COLUMBIA, SC 29169

ℚ SUBMARKET: WEST COLUMBIA/CAYCE

#### **AERIAL**



#### FOR MORE INFO, CONTACT