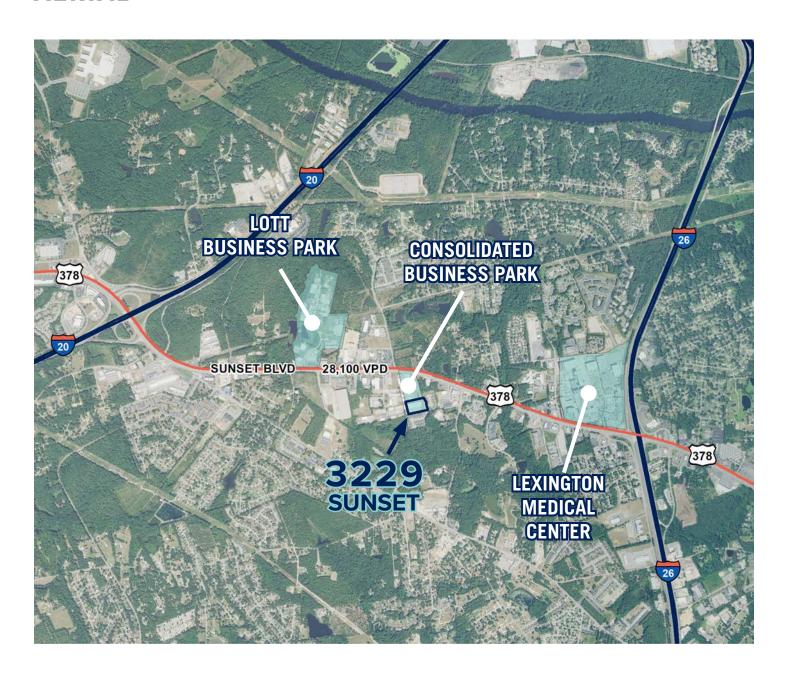

00 SF Mezzanine
- One (1) Dock Level Door
- One (1) Drive-in Door
- 22' Warehouse Clear Height
- Reception/Open Area
- Breakroom
- Conference Room
- Storage Room
- Four (4) Offices

#### FOR MORE INFO, CONTACT



#### WEST COLUMBIA, SC 29169

SUBMARKET: WEST COLUMBIA/CAYCE





### SUITE L

- ±2,188 SF
- +780 SF Showroom/Office
- ±1,408 SF Warehouse
- One (1) Dock Level Door
- 22' Warehouse Clear Height

#### FOR MORE INFO, CONTACT



### WEST COLUMBIA, SC 29169

SUBMARKET: WEST COLUMBIA/CAYCE

#### FLOOR PLAN SUITE A & L



#### SUITE A ±5,000 SF



#### SUITE L ±2,188 SF



FOR MORE INFO, CONTACT



### WEST COLUMBIA, SC 29169

ℚ SUBMARKET: WEST COLUMBIA/CAYCE

#### LOCATION



#### FOR MORE INFO, CONTACT



### WEST COLUMBIA, SC 29169

ℚ SUBMARKET: WEST COLUMBIA/CAYCE

#### **AERIAL**



#### FOR MORE INFO, CONTACT