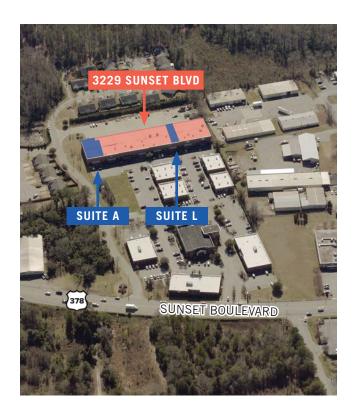

# 3229 Sunset Blvd West Columbia, SC 29169

SUBMARKET: WEST COLUMBIA / CAYCE

## High Quality Flex Space Available at Consolidated Business Park

**SUITE A:** ±5,000 SF

**SUITE L:** ±2.188 SF

Flex Building

Abundant Parking

3-Phase Power

Fully Sprinkled

**ZONING:** Lexington County

LEASE RATE: \$9.00 PSF NNN



#### FOR MORE INFO, CONTACT



#### WEST COLUMBIA, SC 29169

SUBMARKET: WEST COLUMBIA/CAYCE





### SUITE A

- ±5,000 SF Total
- ±1,400 SF Warehouse
- ±3,600 SF Office Space
- ±3,600 SF Mezzanine
- One (1) Dock Level Door
- One (1) Drive-in Door
- 22' Warehouse Clear Height
- Reception/Open Area
- Breakroom
- Conference Room
- Storage Room
- Four (4) Offices

#### FOR MORE INFO, CONTACT



#### WEST COLUMBIA, SC 29169

SUBMARKET: WEST COLUMBIA/CAYCE





### SUITE L

- ±2,188 SF
- +780 SF Showroom/Office
- ±1,408 SF Warehouse
- One (1) Dock Level Door
- 22' Warehouse Clear Height

#### FOR MORE INFO, CONTACT



### WEST COLUMBIA, SC 29169

SUBMARKET: WEST COLUMBIA/CAYCE

#### FLOOR PLAN SUITE A & L



#### SUITE A ±5,000 SF



#### SUITE L ±2,188 SF



FOR MORE INFO, CONTACT



### WEST