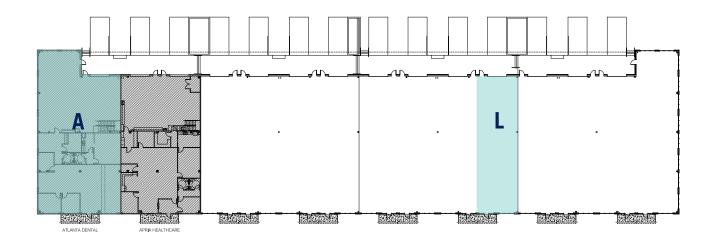

#### FLOOR PLAN SUITE A & L

#### SUITE A ±5,000 SF

#### SUITE L ±2,188 SF

FOR MORE INFO, CONTACT